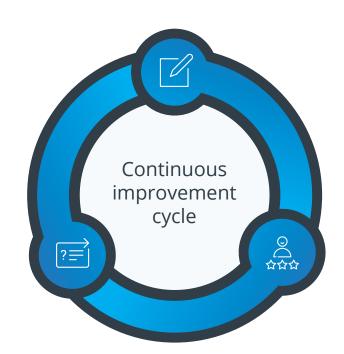

### **How Bluepulse Works**

Bluepulse is a live formative feedback platform that gauges student sentiment, understanding, and progress to drive success.

#### **CHECK-IN**

Ask students a quick question or set up automatic weekly questions to follow progress.

#### **GET FEEDBACK**

Collect and reply to confidential student feedback throughout the semester.

#### **FOLLOW-UP**

Send tailored follow-up questions, take action, and provide support when students need it.

Blackboard

B brightspace

Learn how to drive student success with Bluepulse by calling +1.877.938.2111 ext. 1 or visiting www.explorance.com.