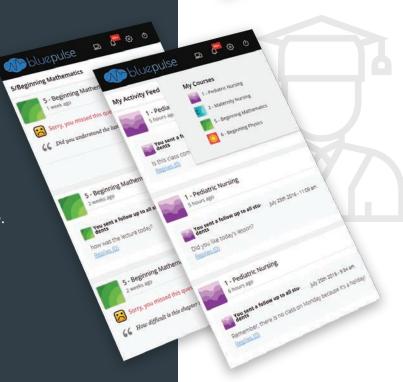

#### **GET FEEDBACK**

Collect and reply to confidential student feedback throughout the semester.

#### **FOLLOW-UP**

Send tailored follow-up questions, take action, and provide support when students need it.

Blackboard

B brightspace

Learn how to drive student success with Bluepulse by calling +1.877.938.2111 ext. 1 or visiting www.explorance.com.

## **For Students**

Make your voice heard from day one of the semester.

✓ Give confidential feedback anytime, anywhere.

✓ See first-hand how your input enhances the learning experience.

✓ Gain the help you need anytime to succeed!