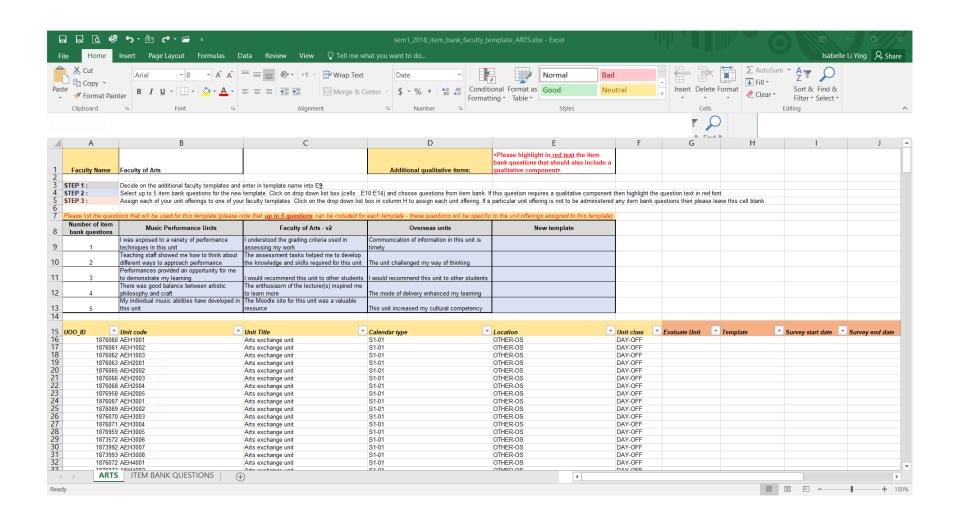

## **Data preparation challenges**

Data preparation involves multiple stakeholders - 10 faculties and off-campus locations

- Unit details : evaluated units, confirmation of survey period, faculty survey template
- Educator data: manual selection, data integration based on time tabling system extract, data integration based on custom extract

### SETU survey instrument

- 8 university wide questions
- 2 university wide qualitative questions
- Item bank questions Faculties may include up to 5 additional questions from the item bank questions (Question Bank Mapping functionality)
- 5 teaching evaluation questions