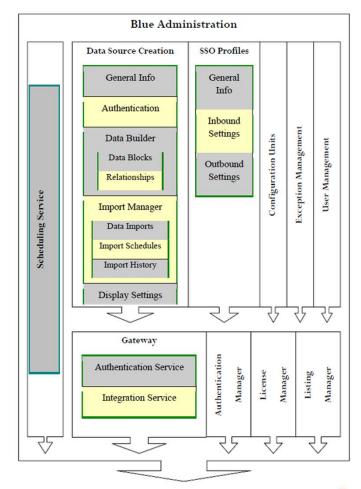

l have our first official office. It is a great location, and a very good deal for us. The expected move in date shall be February 23. We will confirm after I sign the deal with them on Monday morning.



#### FIRST OFFICE AND THE MOVING CHAIR



Samer Saab, B.Eng., MBA Product Manager 1819 Maisonneuve W., Suite 1505 Montreal, Quebec, Canada H3H 1K1 tel: (514) 836-7264 fax: (775) 719-0494 e-mail: ssaab@eXplorance.com







#### FIRST TIMELINE AND ROADWAP



#### About Blue



- Blue is an easy-to-use, automated survey software system that can be used by Human Resources, departments or employees to gather customer and employee satisfaction
- Blue allows executives to visualize the satisfaction levels of a corporation's key drivers: its human assets and customers

#### BLUE BLUEPRINTS ©





FIGURE 2: BLUE ADMINISTRATION WEB ENGINE



### FIRST WEBSITE



eXplorance™ Inc. develops enterprise-class web-based software that enables enterprises, government and educational institutions, to achieve a competitive advantage through effective feedback collection mechanisms providing critical organizational intelligence; flexible departmental processes, as well as cutting edge communication.

### THE JOYS OF FINANCING.



Upon review of your business plan and financials; my investors and myself are able to offer to you; for your acceptance; **the following investment offer**; set forth as follows.

#### Between:

- -EXplorance Inc., referred herein as ("Company")
- and his assigns, referred to herein as ("Investor(s)").

#### Where as:

- -The "Company" is in need of finance and has a