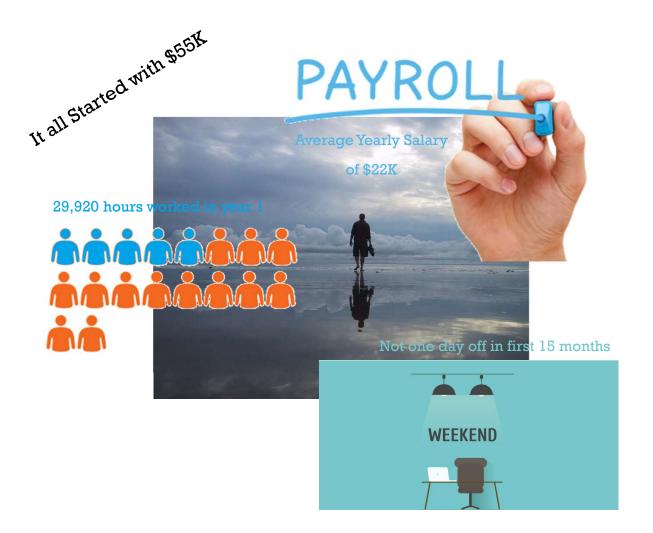

#### IT ALL BEGINS HERE

#### Full time employees

Our first official full time employee of eXplorance is Abu-Bakr officially added to payroll as of February 2, 2004. I was added to payroll in the same week. And now, Mr. Long is eXplorance's latest and greatest addition to the full timers' team. Hopefully, we will get the financing we need to pull everybody to the full time era:)

#### Office space

We secured office space on Guy/Maisonneuve where we will have our first official office. It is a great location, and a very good deal for us. The expected move in date shall be February 23. We will confirm after I sign the deal with them on Monday morning.