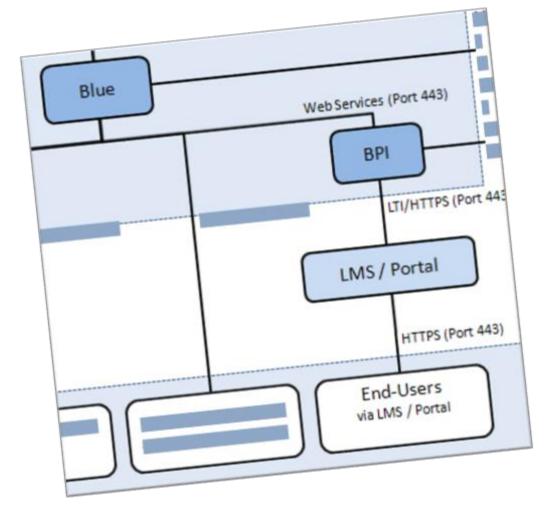

### Overall experience

When/why did you start using Blue?

When/why did you start using your current LMS?

Describe the current integration between Blue and your LMS

- Deep vs LTI
- Student experience
- Faculty member experience