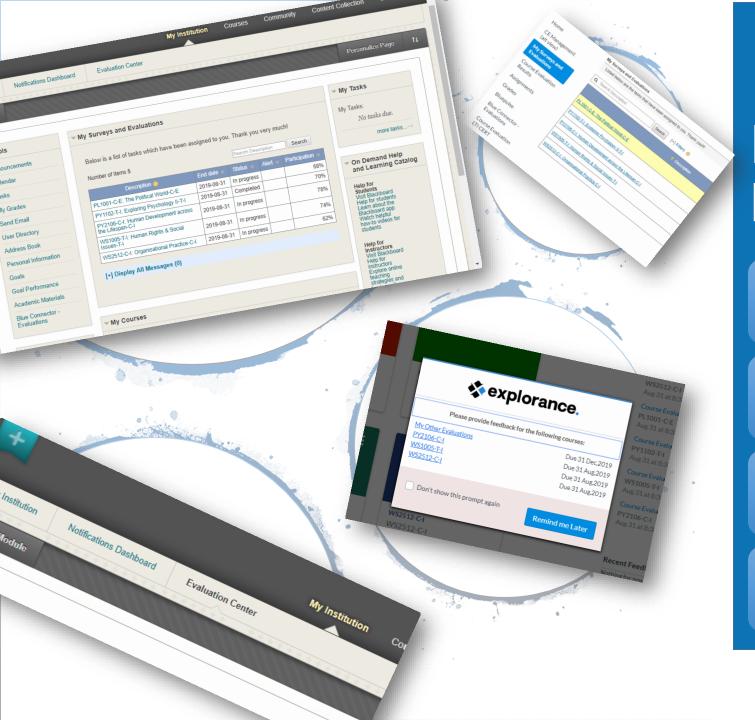

# Real Estate on the LMS

Landing page

Course level

Pop up

Dedicated tab

Leveraging the integration for response rate

What are things that Explorance can do better to help customers plan and implement Blue/LMS integration successfully?