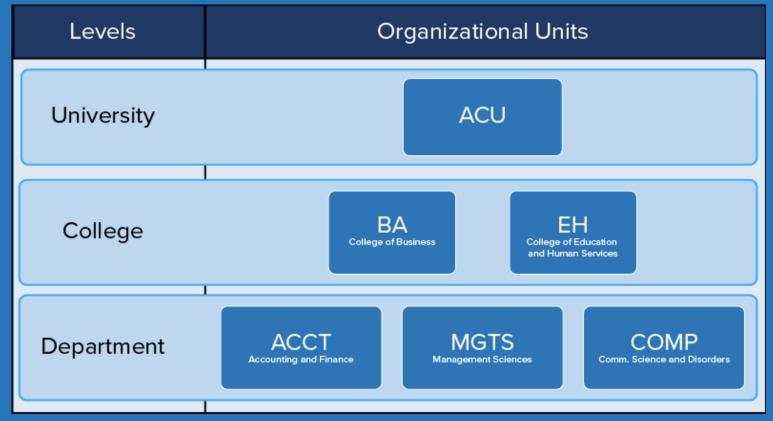

# Setting Up Your Hierarchy

# Use the Visualization to Set a Hierarchy Template and Table for Datasources

|    | A             | В                              | С             | D                            | Ε    |
|----|---------------|--------------------------------|---------------|------------------------------|------|
| 1  | Node Id =     | Node Caption =                 | Parent Node = | Parent NodeCaption =         | Le = |
| 2  | My University | My University                  |               |                              | 1    |
| 3  | AS            | College of Arts and Sciences   | My University | My University                | 2    |
| 4  | BA            | College of Business            | My University | My University                | 2    |
| 5  | BS            | College of Biblical Studies    | My University | My University                | 2    |
| 6  | DL            | College of Grad & Prof Studies | My University | My University                | 2    |
| 7  | EH            | Education & Human Services     | My University | My University                | 2    |
| 8  | HC            | Honors College                 | My University | My University                | 2    |
| 9  | NU            | School of Nursing              | My University | My University                | 2    |
| 10 | SP            | College of Special Studies     | My University | My University                | 2    |
| 11 | US            | University Studies             | My University | My University                | 2    |
| 12 | ACCT          | Accounting and Finance         | BA            | College of Business          | 3    |
| 13 | AE            | Agricultural & Envir. Sciences | AS            | College of Arts and Sciences | 3    |
| 14 | ARTD          | Art and Design                 | AS            | College of Arts and Sciences | 3    |
| 15 | BIMM          | Bible, Missions, & Ministry    | BS            | College of Biblical Studies  | 3    |
| 16 | BIOL          | Biology                        | AS            | College of Arts and Sciences | 3    |
| 17 | BMFS          | Marriage & Fam Studies         | BS            | College of Biblical Studies  | 3    |