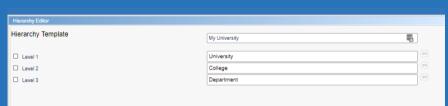

# Setting Up Your Hierarchy

# Use the Visualization to Set a Hierarchy Template and Table for Datasources

|    | A             | В                              | С             | D                            | Ε    |
|----|---------------|--------------------------------|---------------|------------------------------|------|
| 1  | Node Id =     | Node Caption =                 | Parent Node = | Parent NodeCaption =         | Le = |
| 2  | My University | My University                  |               |                              | 1    |
| 3  | AS            | College of Arts and Sciences   | My University | My University                | 2    |
| 4  | BA            | College of Business            | My University | My University                | 2    |
| 5  | BS            | College of Biblical Studies    | My University | My University                | 2    |
| 6  | DL            | College of Grad & Prof Studies | My University | My University                | 2    |
| 7  | EH            | Education & Human Services     | My University | My University                | 2    |
| 8  | HC            | Honors College                 | My University | My University                | 2    |
| 9  | NU            | School of Nursing              | My University | My University                | 2    |
| 10 | SP            | College of Special Studies     | My University | My University                | 2    |
| 11 | US            | University Studies             | My University | My University                | 2    |
| 12 | ACCT          | Accounting and Finance         | BA            | College of Business          | 3    |
| 13 | AE            | Agricultural & Envir. Sciences | AS            | College of Arts and Sciences | 3    |
| 14 | ARTD          | Art and Design                 | AS            | College of Arts and Sciences | 3    |
| 15 | BIMM          | Bible, Missions, & Ministry    | BS            | College of Biblical Studies  | 3    |
| 16 | BIOL          | Biology                        | AS            | College of Arts and Sciences | 3    |
| 17 | BMFS          | Marriage & Fam Studies         | BS            | College of Biblical Studies  | 3    |