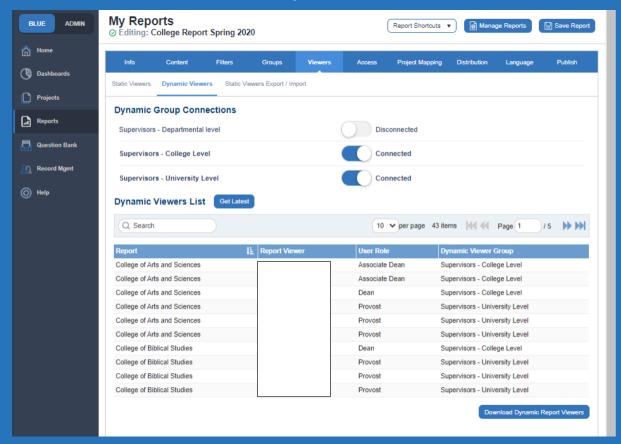

| Program Director           |  |
| 9                      | Provost                    |  |

### Set Up a Supervisor's Table

| Source | Target   | RoleId |
|--------|----------|--------|
| ACCT   | jdn00b   | 6      |
| AE     | jac16d   | 6      |
| ARTD   | ats01a   | 1      |
| ARTD   | mmw03b   | 6      |
| AS     | gbs00a   | 5      |
| AS     | jwc03b   | 3      |
| AS     | lxh14a   | 3      |
| BA     | agl95t   | 3      |
| BA     | cbc06d   | 5      |
| ВІММ   | ashlockr | 6      |
| BIMM   | dck99a   | 1      |
| BIOL   | jrh11a   | 1      |
| BIOL   | leet     | 6      |
| BMFS   | lvm02b   | 6      |
| BMFT   | lvm02b   | 6      |

#### Define Organizational Settings in Your Project



#### Define Group Settings in Your Project



#### Enable Report Viewing



# ACU's Process -Google Sheets



# ACU's Process Communication w/ Provost Office

|    | Reports in            |                         | ools Add-ons Help <u>Al</u> | l changes sav | ed in Drive                    |                             |                           |  |  |  |
|----|-----------------------|-------------------------|-----------------------------|---------------|--------------------------------|-----------------------------|---------------------------|--|--|--|
| 10 | □ □ 100% ▼            |                         |                             |               |                                |                             |                           |  |  |  |
| fx | $f_{\!X} \mid UserID$ |                         |                             |               |