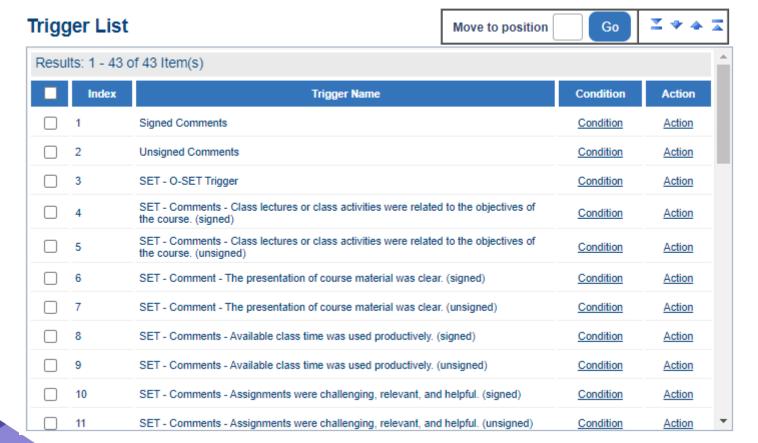

# **Nursing Triggers**

#### **Trigger List**

Results291 - 43 of 43 He/Ni(s): Astronomy Recitation Questions Trigger Signed

30 Physics & Astronomy Recitation Questions Trigger Unsigned

|   | Filter Conditions                 |
|---|-----------------------------------|
| 0 | (                                 |
| 0 | Courses.Name Begins with nur_201_ |
| 0 | Or                                |
| 0 | Courses.Name Begins with nur_306_ |
| 0 | Or                                |
| 0 | Courses.Name Begins with nur_335_ |
| 0 | Or                                |
| 0 | Courses.Name Begins with nur_414_ |
| 0 | Or                                |
| 0 | Courses.Name Begins with nur_417_ |
| 0 | Or                                |
|   | Courses Name Regine with our 453  |