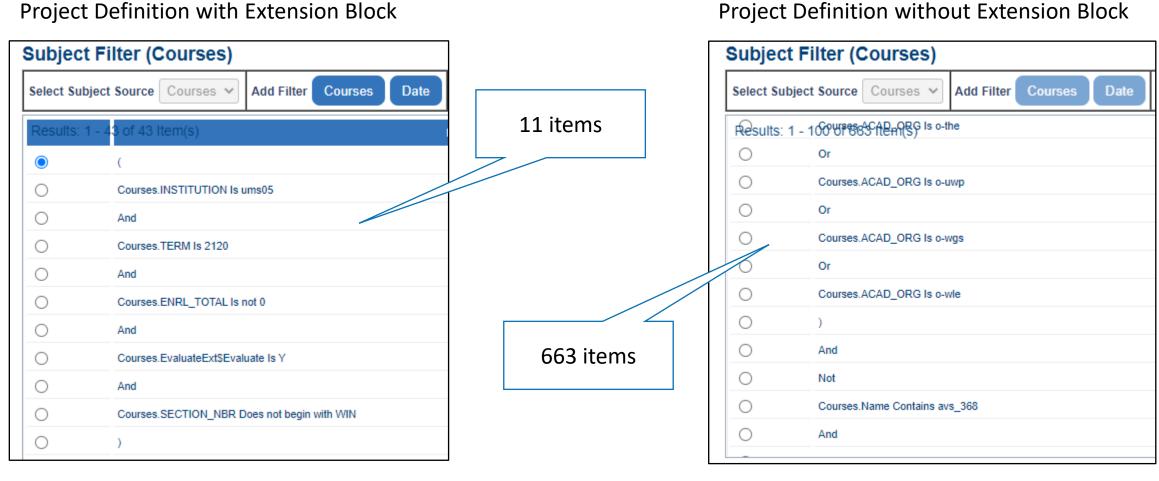

#### Subject Filter (Courses)

Each project has a different subject filter definition.

OUISVILLE.

## Single Project Per Semester

Only one subject filter definition.