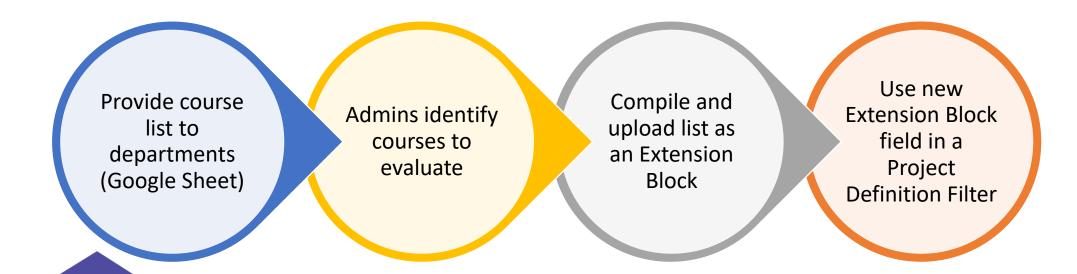

### Courses to Evaluate

Using Extension Blocks to identify courses that should be included in the project.

### **The Solution**

 Have departments identify courses to evaluate and upload that list to Blue and use as a filter.