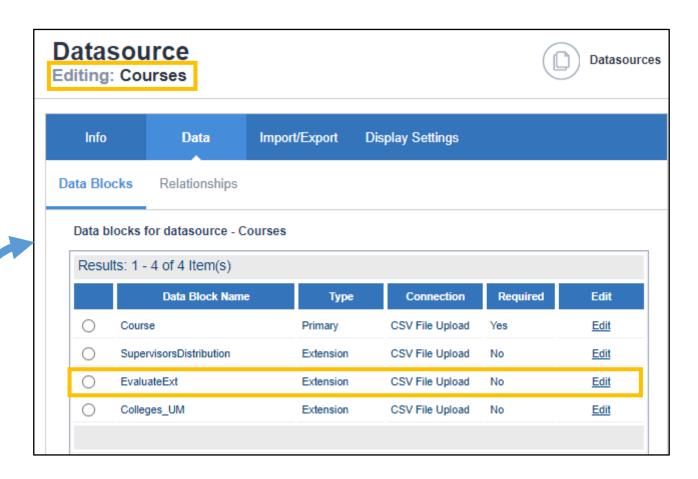

#### Extension\_Block.csv

Evaluate, CourseID N, ABD\_303\_11035\_2020 N, ABD\_304\_11037\_2020 N, ABD\_312\_11033\_2020 N, ABD\_315\_11036\_2020 N, ABD\_401\_11034\_2020 N, ABD\_412\_11031\_2020 N, ABD\_415\_11032\_2020 Y, AED\_372\_6200\_2020 Y, AED\_473\_6219\_2020 Y, AED\_474\_6201\_2020

#### **Records Management**

#### **Project Definition**

#### Project Definition with Extension Block