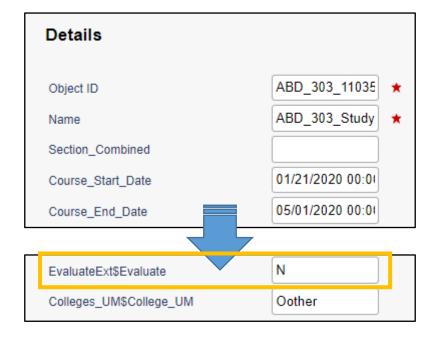

### Courses to Evaluate

Using Extension Blocks to identify courses that should be included in the project.

#### **Evaluate Google Sheet**

|    | А                 | В                   |
|----|-------------------|---------------------|
| 1  | EVALUATE (Y or N) | COURSE              |
| 2  | Υ                 | ACC_201_80709_2130  |
| 3  | Υ                 | ACC_202_80861_2130  |
| 4  | N                 | ACC_396_81763_2130  |
| 5  | Υ                 | ACC_400_80714_2130  |
| 6  | Υ                 | ACC_400_80715_2130  |
| 7  | Υ                 | ANT_ 120_80790_2130 |
| 8  | Υ                 | ANT_ 120_81014_2130 |
| 9  | Υ                 | ANT_ 245_80908_2130 |
| 10 | Υ                 | ANT_ 245_81015_2130 |

#### Extension\_Block.csv

Evaluate, CourseID N, ABD\_303\_11035\_2020 N, ABD\_304\_11037\_2020 N, ABD\_312\_11033\_2020 N, ABD\_315\_11036\_2020 N, ABD\_401\_11034\_2020 N, ABD\_412\_11031\_2020 N, ABD\_415\_11032\_2020 Y, AED\_372\_6200\_2020 Y, AED\_473\_6219\_2020 Y, AED\_474\_6201\_2020