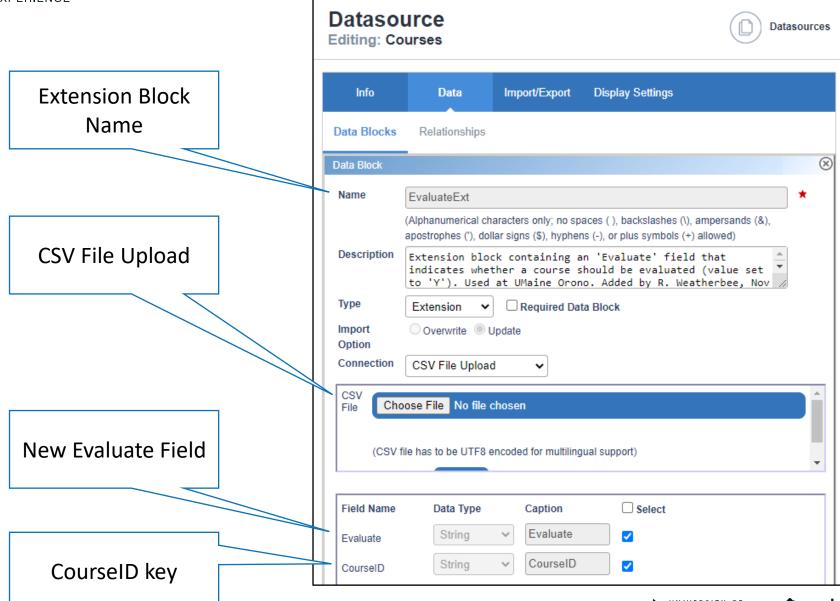

#### Extension\_Block.csv

Evaluate, CourseID N, ABD\_303\_11035\_2020 N, ABD\_304\_11037\_2020 N, ABD\_312\_11033\_2020 N, ABD\_315\_11036\_2020 N, ABD\_401\_11034\_2020 N, ABD\_412\_11031\_2020 N, ABD\_415\_11032\_2020 Y, AED\_372\_6200\_2020 Y, AED\_473\_6219\_2020 Y, AED\_474\_6201\_2020

#### Project Definition with Extension Block