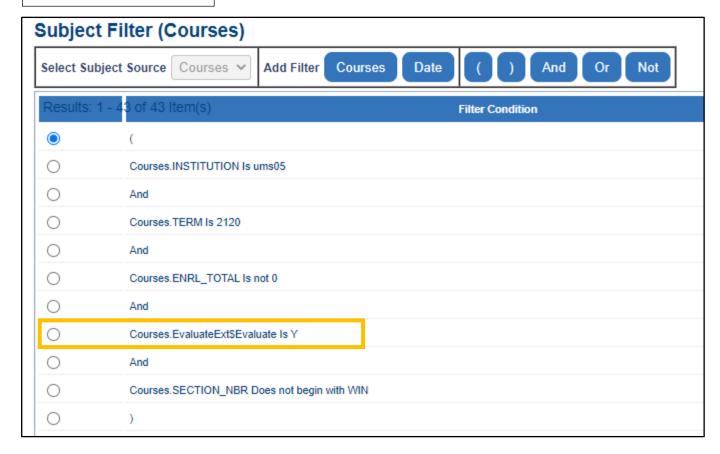

#### Subject Filter (Courses)

Each project has a different subject filter definition.

OUISVILLE.

## Single Project Per Semester

Only one subject filter definition.