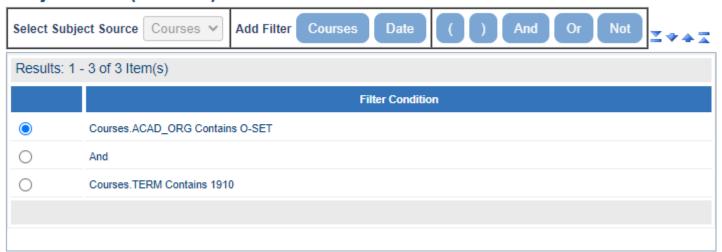

# Departmental Triggers

Many Projects
Filtering using subject
definition

Single Project
Filtering in triggers

### Multiple Projects Per Semester

#### Subject Filter (Courses)

Each project has a different subject filter definition.

OUISVILLE.

## Single Project Per Semester

Only one subject filter definition.