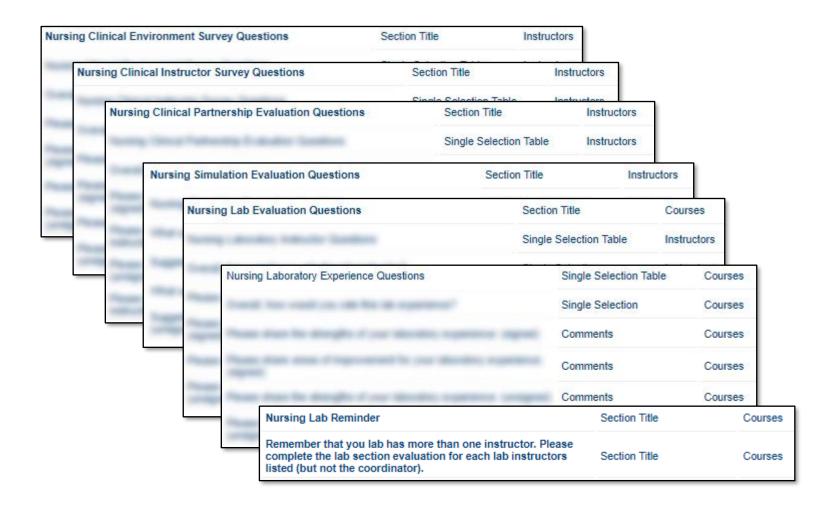

# **Nursing Triggers**

#### **Trigger List**

Results291 - 43 of 43 He/Ni(s): Astronomy Recitation Questions Trigger Signed

30 Physics & Astronomy Recitation Questions Trigger Unsigned

|   | Filter Conditions                 |
|---|-----------------------------------|
| 0 | (                                 |
| 0 | Courses.Name Begins with nur_201_ |
| 0 | Or                                |
| 0 | Courses.Name Begins with nur_306_ |
| 0 | Or                                |
| 0 | Courses.Name Begins with nur_335_ |
| 0 | Or                                |
| 0 | Courses.Name Begins with nur_414_ |
| 0 | Or                                |
| 0 | Courses.Name Begins with nur_417_ |
| 0 | Or                                |
|   | Courses Name Regine with our 453  |