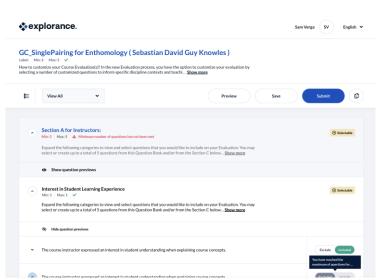

## **Question Personalization**

- Table of Content
- Improved filtering
  - Core questions, modifiable questions
- Copy from previous Project
- Visual Min/Max limit
  - Overall
  - Section, sub-section level
- Multi-lingual default fallback