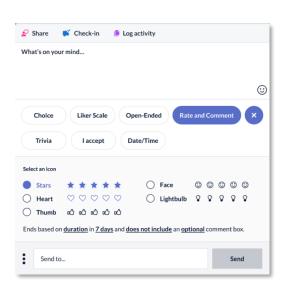

#### **The Continuous Listening Platform**

- Check-in
- Follow-up
  - 2-way feedback
- Discussions
- Activity logging & Goals
- Mobile first experience