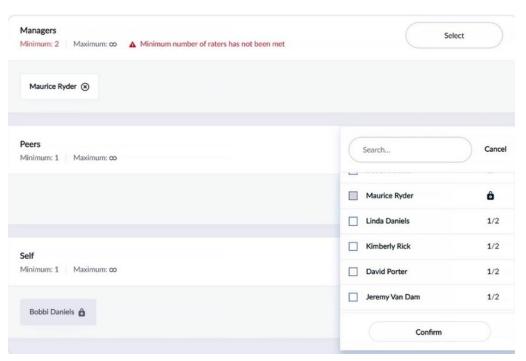

### **Rater Selection**

- Refined experience
  - User selection
  - Manual addition
- Rater quotas
- Drag & drop animations
- Submit/Update
  - Submit/ Update timestamp