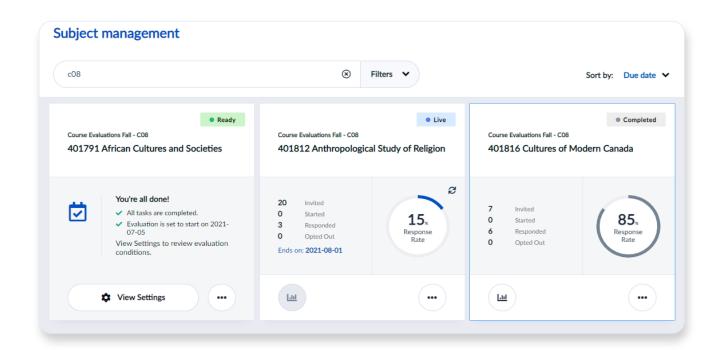

## **Subject Management**

- New tile experience
- New SM status (Pending, Ready, Live)
- Streamlined configuration/task overview
- Detailed overlay when live
  - Response rate / invited list (optional)
- Show/Print QR code & shortlinks