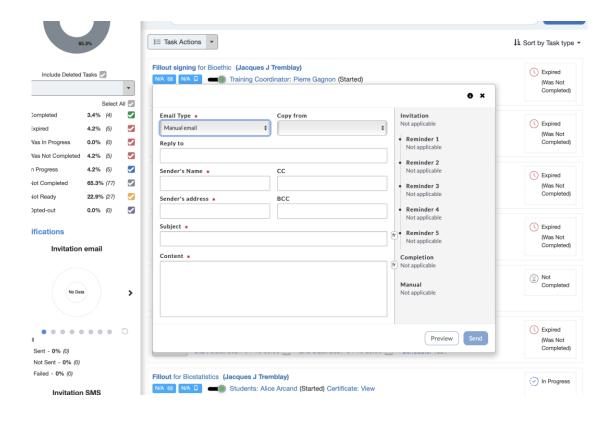

## **Administrative improvements**

- Re-designed task configuration experience
  - Centralized settings, Customizable task titles, task list titles (Relational demographic support to address cross-listed courses)
- Multiple task schedules
  - Custom notifications & schedule conditions (per schedule)
- Expanded notification options
  - 5 reminders, Completion notification, SMS support in all notifications
- Task Management
  - Redesigned manual email/SMS layout, copy configured notification content