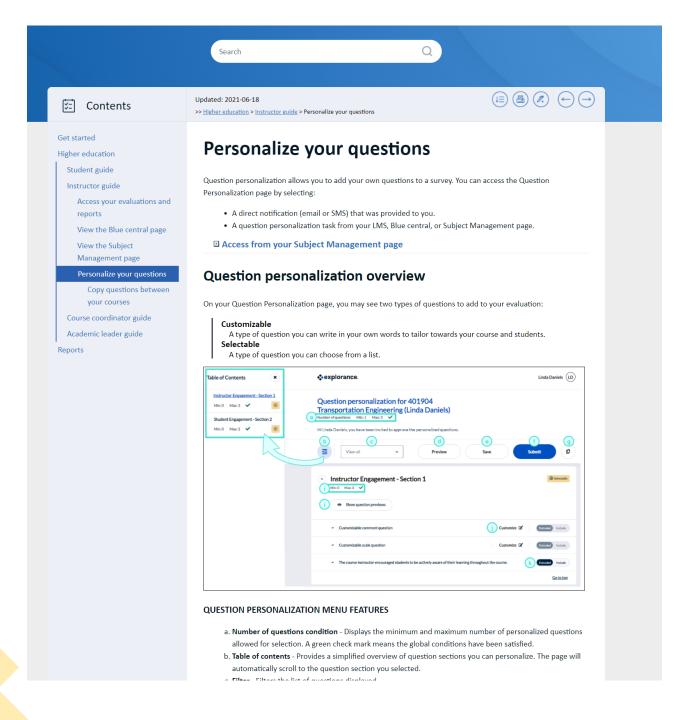

## **Question Personalization**

- Table of Content
- Improved filtering
  - Core questions, modifiable questions
- Copy from previous Project
- Visual Min/Max limit
  - Overall
  - Section, sub-section level
- Multi-lingual default fallback