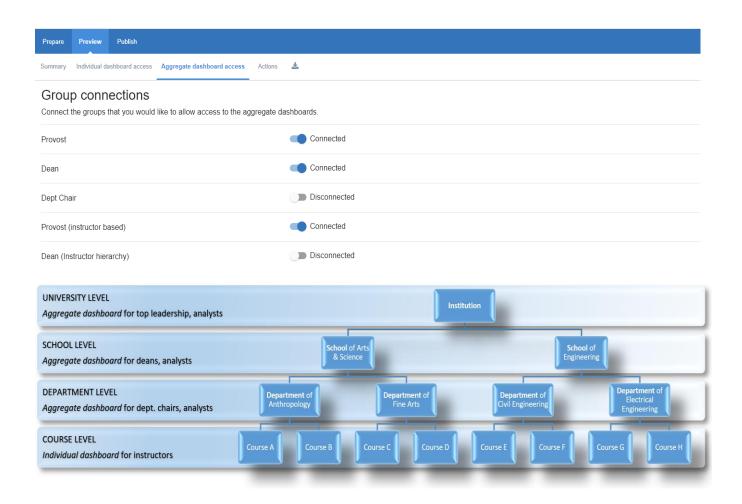

#### **Aggregate Dashboard Access**

- Leverage your hierarchy
- Select groups
- Update users automatically

### Blue Dashboard v3 Roadmap

- Access subject filtering (aggregate)
- Display more comparisons
- Leverage new stats: median, interpolated median, %fav

#### Blue Dashboard v3 Roadmap

- New aggregate dashboard
- Support for your organizational structure
- Subject filtering (aggregate)
- More comparisons
- New stats: median, interpolated median, %fav
- More