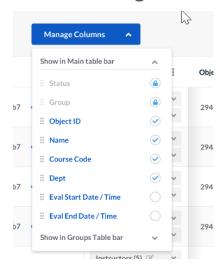

c leaders, deans, facilitators, and provosts can learn all about how to access and view course evaluation response rates and reports.

### How to

- Access tasks
- Complete tasks
- Access reports
- Use new Subject Management

### **FYI**

- Focused on end-of-term and mid-term evaluation examples
- No log in required
- Will be updated w/ latest features

# **Explorance Help Center**

Join the community, search the knowledge base, submit a request, and more.

# Updates

New look
Guides by product
Blue 7 guides fully available
Comprehensive task guides



## Data integrity...



Wrong records

Outdated relationships Incorrect demographics













## Data integrity...















### In-line edits



### **Quick roster check**



### New roster management



### **Column management**



### Tree view for merge/splits















- In-line edits
- Quick roster check (incl. roles)
- Column management
- New roster management
- Tree view for merge/splits
- Plus:
  - -General UI (sticky cols/rows, new icons, etc.) and
  - -Single user data source support

## **In progress**

Mid 2022











# Blue Dashboard v3 Roadmap

| Built for                                          | Version 2 | rsion 2 Version 3 |  |
|----------------------------------------------------|-----------|-------------------|--|
| Instructors                                        | <b>✓</b>  | <b>✓</b>          |  |
| System Administrator                               | <b>✓</b>  | <b>~</b>          |  |
| Leadership<br>(Provost, deans, dept. chairs, etc.) |           | <b>✓</b>          |  |
| Teach