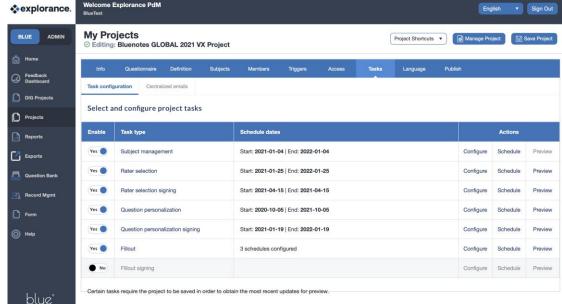

## **Administrative improvements**

- Re-designed task configuration experience
  - Centralized settings, Customizable task titles, task list titles (Relational demographic support to address cross-listed courses)
- Multiple task schedules
  - Custom notifications & schedule conditions (per schedule)
- Expanded notification options
  - 5 reminders, Completion notification, SMS support in all notifications
- Task Management
  - Redesigned manual email/SMS layout, copy configured notification content

## **New capabilities**

- Self Enrolment
- Completion Certificates
- QR codes, Short links
  - Project & Subject level

### **Fillout**

- Welcome page background image
- Fully responsive design
  - Refined UI/UX for all question types
- Refined Summary List
  - Partial status
- Thank you page
  - Display list of open tasks
  - Completion Certificates