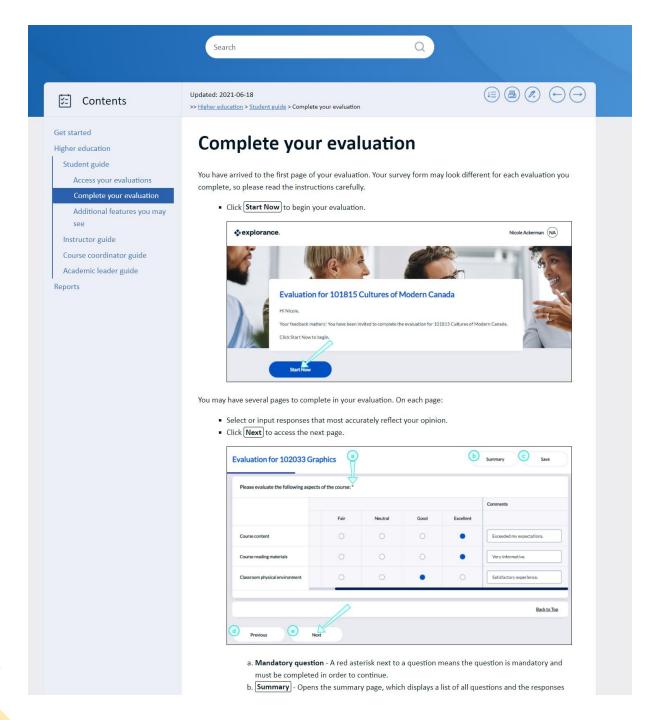

### Student

Students can learn all about how to access and complete course evaluations.

#### Instructor

Instructors, teachers, and professors can learn all about how to access, complete, and manage course evaluations.

## Course coordinator

Course coordinators, assistant deans, and institutional researchers can learn all about how to access and manage course evaluations.

# Academic leader

Academic leaders, deans, facilitators, and provosts can learn all about how to access and view course evaluation response rates and reports.

### How to

- Access tasks
- Complete tasks
- Access reports
- Use new Subject Management

### **FYI**

- Focused on end-of-term and mid-term evaluation examples
- No log in required
- Will be updated w/ latest features