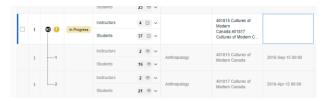

## **Subject Management**

- New tile experience
- New SM status (Pending, Ready, Live)
- Streamlined configuration/task overview
- Detailed overlay when live
  - Response rate / invited list (optional)
- Show/Print QR code & shortlinks