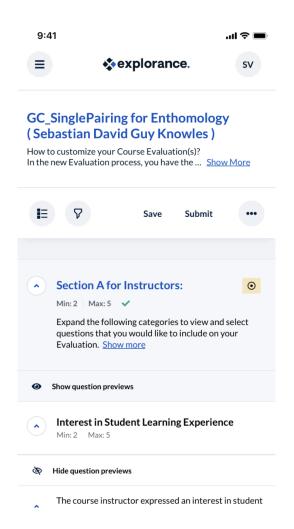

## **Question Personalization**

- Table of Content
- Improved filtering
  - Core questions, modifiable questions
- Copy from previous Project
- Visual Min/Max limit
  - Overall
  - Section, sub-section level
- Multi-lingual default fallback