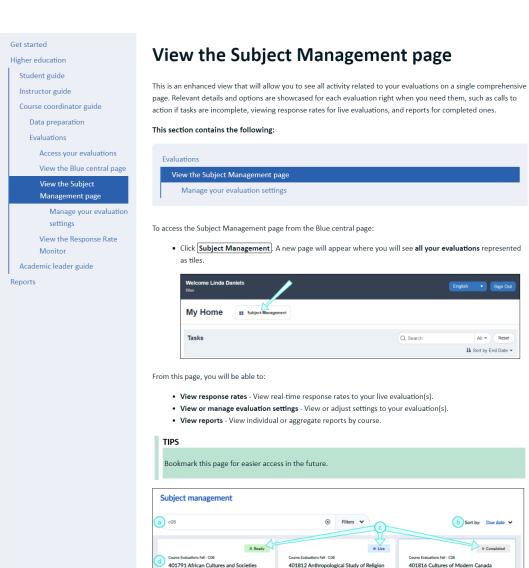

## **Subject Management**

- New tile experience
- New SM status (Pending, Ready, Live)
- Streamlined configuration/task overview
- Detailed overlay when live
  - Response rate / invited list (optional)
- Show/Print QR code & shortlinks