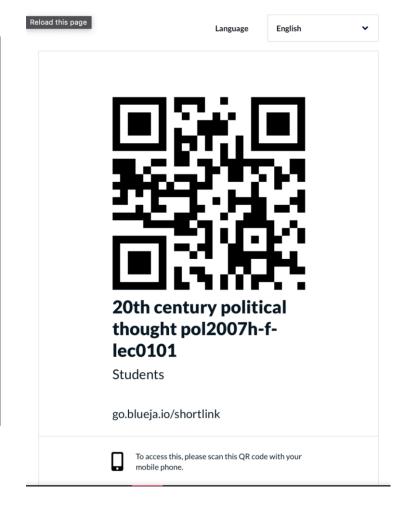

## **New capabilities**

- Self Enrolment
- Completion Certificates
- QR codes, Short links
  - Project & Subject level

## **Subject Management**

- New tile experience
- New SM status (Pending, Ready, Live)
- Streamlined configuration/task overview
- Detailed overlay when live
  - Response rate / invited list (optional)
- Show/Print QR code & shortlinks