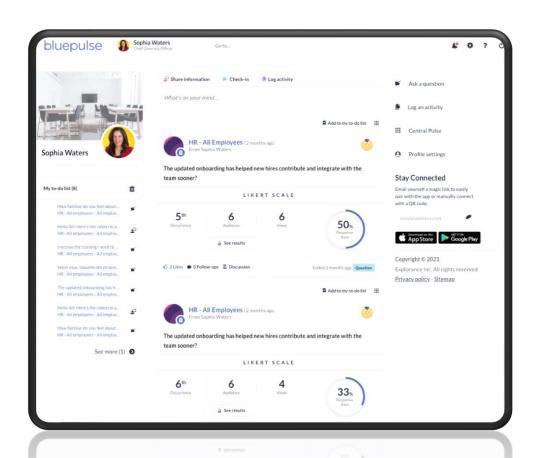

#### **The Continuous Listening Platform**

- Check-in
- Follow-up
  - 2-way feedback
- Discussions
- Activity logging & Goals
- Mobile first experience

#### Recent

- Notifications when results are available
- Mandatory/non-mandatory comments