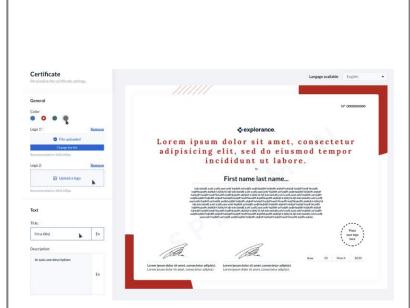

## **New capabilities**

- Self Enrolment
- Completion Certificates
- QR codes, Short links
  - Project & Subject level

### **Fillout**

- Welcome page background image
- Fully responsive design
  - Refined UI/UX for all question types
- Refined Summary List
  - Partial status
- Thank you page
  - Display list of open tasks
  - Completion Certificates