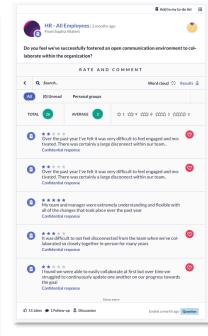

#### Recent

- Notifications when results are available
- Mandatory/non-mandatory comments

#### In progress

- New Blue Central landing page experience
  - Including Bluepulse tasks