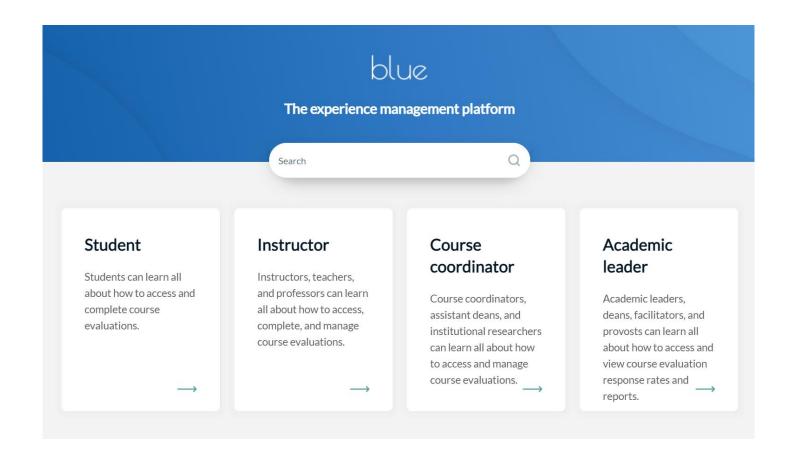

## blue

The experience management platform

Search

### Student

Students can learn all about how to access and complete course evaluations.

#### Instructor

Instructors, teachers, and professors can learn all about how to access, complete, and manage course evaluations.

## Course coordinator

Course coordinators, assistant deans, and institutional researchers can learn all about how to access and manage course evaluations.

# Academic leader

Academic leaders, deans, facilitators, and provosts can learn all about how to access and view course evaluation response rates and reports.