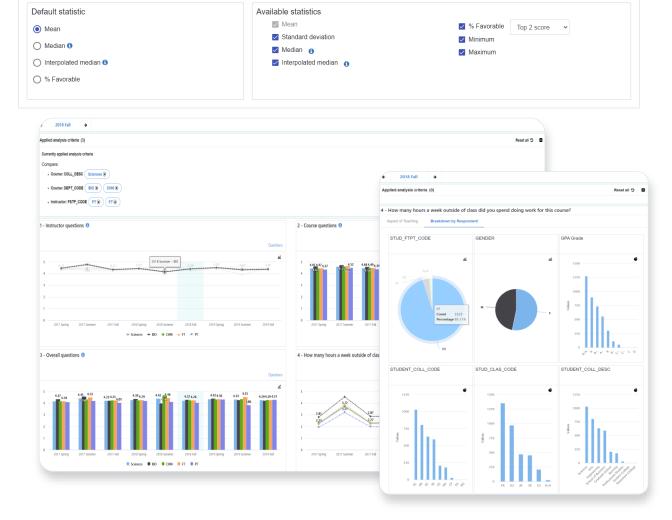

# Blue Dashboard v3 Roadmap

| Built for                                          | Version 2 | rsion 2 Version 3 |  |
|----------------------------------------------------|-----------|-------------------|--|
| Instructors                                        | <b>✓</b>  | <b>✓</b>          |  |
| System Administrator                               | <b>✓</b>  | <b>~</b>          |  |
| Leadership<br>(Provost, deans, dept. chairs, etc.) |           | <b>✓</b>          |  |
| Teaching & Learning                                |           | <b>✓</b>          |  |
| BI power users<br>(Analysts, researchers, etc.)    |           | <b>✓</b>          |  |

### Blue Dashboard v3 Roadmap

- Access subject filtering (aggregate)
- Display more comparisons
- Leverage new stats: median, interpolated median, %fav

#### Blue Dashboard v3 Roadmap

- New aggregate dashboard
- Support for your organizational structure
- Subject filtering (aggregate)
- More comparisons
- New stats: median, interpolated median, %fav
- More