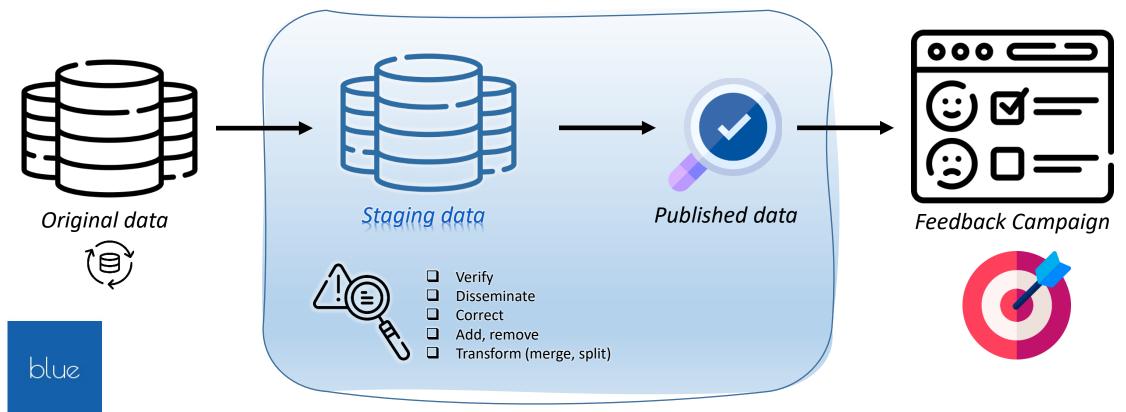

## Data integrity...

Wrong records

Outdated relationships Incorrect demographics

## Data integrity...

### In-line edits

### **Quick roster check**

### New roster management

### **Column management**

### Tree view for merge/splits

- In-line edits
- Quick roster check (incl. roles)
- Column management
- New roster management
- Tree view for merge/splits
- Plus:
  - -General UI (sticky cols/rows, new icons, etc.) and
  - -Single user data source support