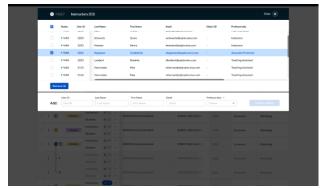

.

# Academic leader

Academic leaders, deans, facilitators, and provosts can learn all about how to access and view course evaluation response rates and reports.

### How to

- Access tasks
- Complete tasks
- Access reports
- Use new Subject Management

### **FYI**

- Focused on end-of-term and mid-term evaluation examples
- No log in required
- Will be updated w/ latest features

# **Explorance Help Center**

Join the community, search the knowledge base, submit a request, and more.

# Updates

New look
Guides by product
Blue 7 guides fully available
Comprehensive task guides



## Data integrity...



Wrong records

Outdated relationships Incorrect demographics













## Data integrity...















### In-line edits



### **Quick roster check**



### New roster management



### **Column management**



### Tree view for merge/splits















- In-line edits
- Quick roster check (incl. roles)
- Column management
- New roster management
- Tree view for merge/splits
- Plus:
  - -General UI (sticky cols/rows, new icons, etc.) and
  - -Single user data source support

## **In progress**

Mid 2022











# Blue Dashboard v3 Roadmap

| Built for                                          | Version 2 | rsion 2 Version 3 |  |
|----------------------------------------------------|-----------|-------------------|--|
| Instructors                                        | <b>✓</b>  | <b>✓</b>          |  |
| System Administrator                               | <b>✓</b>  | <b>~</b>          |  |
| Leadership<br>(Provost, deans, dept. chairs, etc.) |           | <