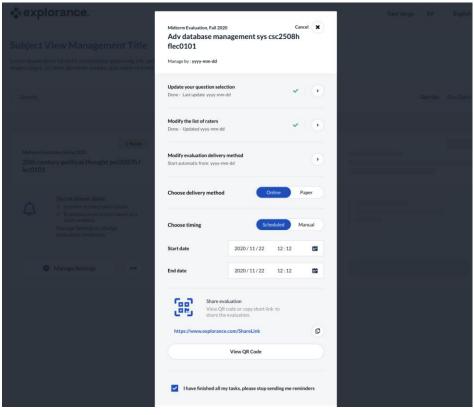

## **Subject Management**

- New tile experience
- New SM status (Pending, Ready, Live)
- Streamlined configuration/task overview
- Detailed overlay when live
  - Response rate / invited list (optional)
- Show/Print QR code & shortlinks