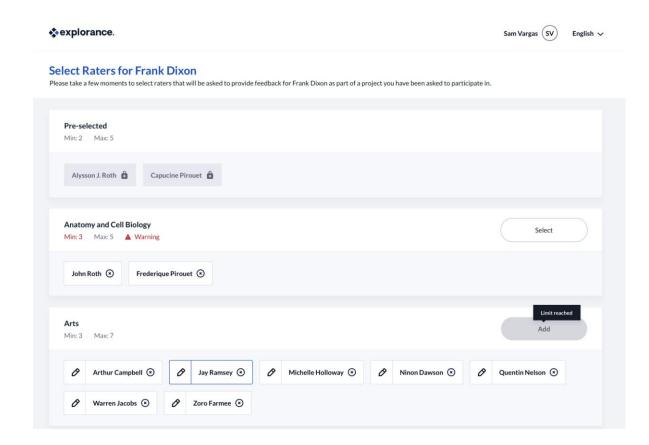

### **Rater Selection**

- Refined experience
  - User selection
  - Manual addition
- Rater quotas
- Drag & drop animations
- Submit/Update
  - Submit/ Update timestamp