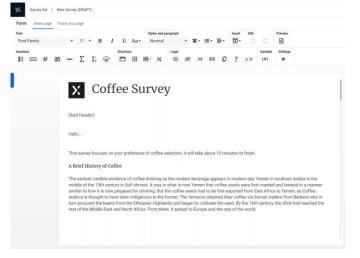

#### Welcome to BlueX

**BlueX**, an online survey solution that helps you to easily build rich and engaging questionnaires, newsletters, Forms and more. With an intuitive user-friendly interface, creating, monitoring and managing your surveys is simple.

#### **Highlight features:**

- · Free-form editor
- 20+ question types
- 20 Predefined templates and themes
- Advanced Question logic
- Version control
- Survey Management features
- Customizable export