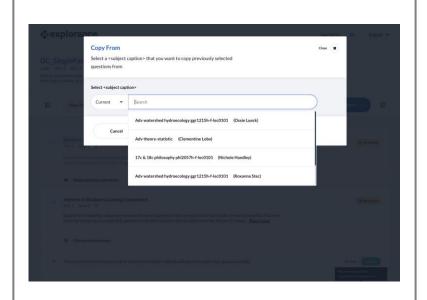

## **Question Personalization**

- Table of Content
- Improved filtering
  - Core questions, modifiable questions
- Copy from previous Project
- Visual Min/Max limit
  - Overall
  - Section, sub-section level
- Multi-lingual default fallback