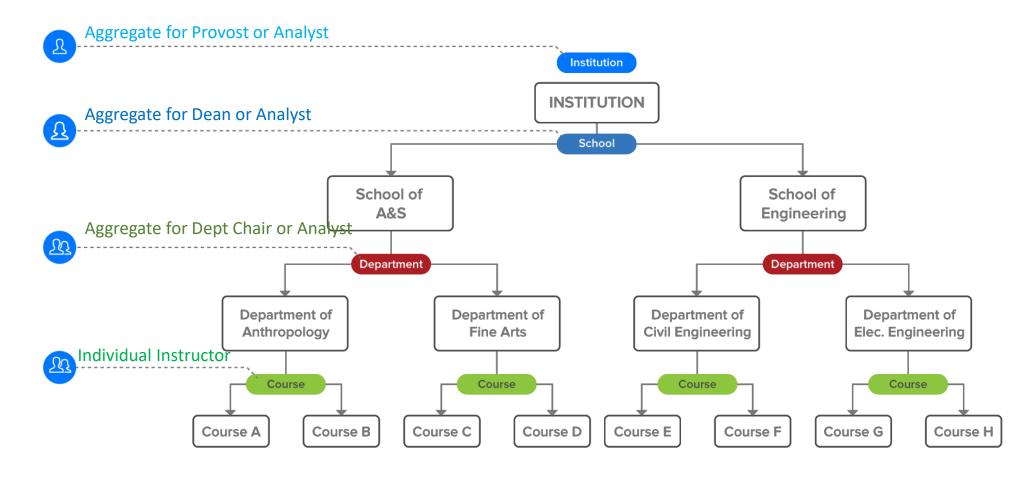

# What's new with Blue Dashboard

**Blue Dashboard 3.0** 

Presented by Long Hua





# Agenda



What is the Blue Dashboard?



What's new on Blue Dashboard?







#### What is Blue Dashboard

- It is specially conceived to unveil insights for stakeholders at every level of an institution.
- Flexible data management to distribute the right content for the right audience

#### **Blue Dashboard has 2 Modules**

- Individual Dashboard The individual dashboard is the self viewed dashboard for instructors.
- Aggregate Dashboard The space to analyze results at the organizational level or per unit level. (Dept chair, Dean, Provost, or Data analyst)







#### Dashboard understands INSTITUTIONAL HIERARCHY











#### What's new in Blue Dashboard

Agile Insight Discovery

User interface designed for mainstream users









### Overview of the user interface







### Overview of the user interface



































## **Agile Insight Discovery**

#### **Switching the Context**

Leveraging "Filter by" menu

- View the data of an instructor
- View the data of a course
- View the data for specific type of courses or instructors

















# **Agile Insight Discovery**

**Switching the Context** 

Leveraging "Data Selection" button

Course List



























## **Agile Insight Discovery**

#### **Switching the Context**

Leveraging "Data Selection" button

- Instructor List
- Organizational unit tree view















## **Agile Insight Discovery**

##