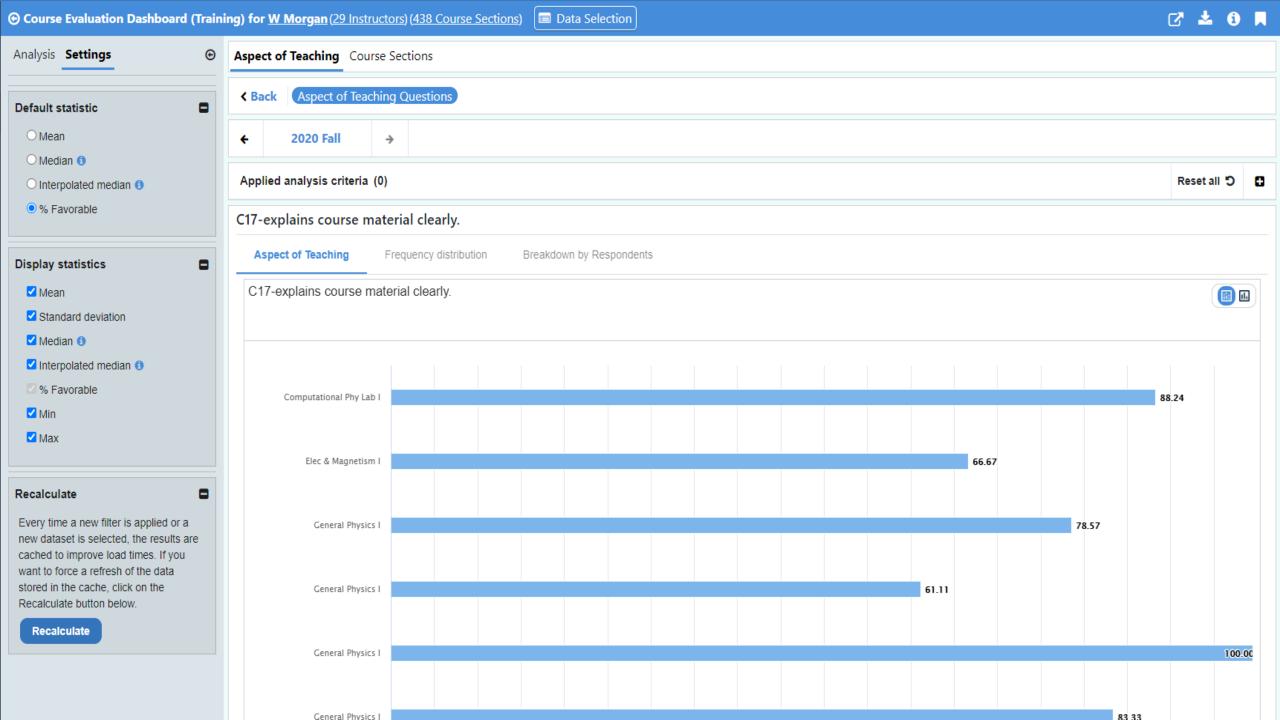

#### **Switching the Context**

Leveraging "Filter by" menu

- View the data of an instructor
- View the data of a course
- View the data for specific type of courses or instructors

# **Agile Insight Discovery**

**Switching the Context** 

Leveraging "Data Selection" button

Course List

#### **Switching the Context**

Leveraging "Data Selection" button

- Instructor List
- Organizational unit tree view