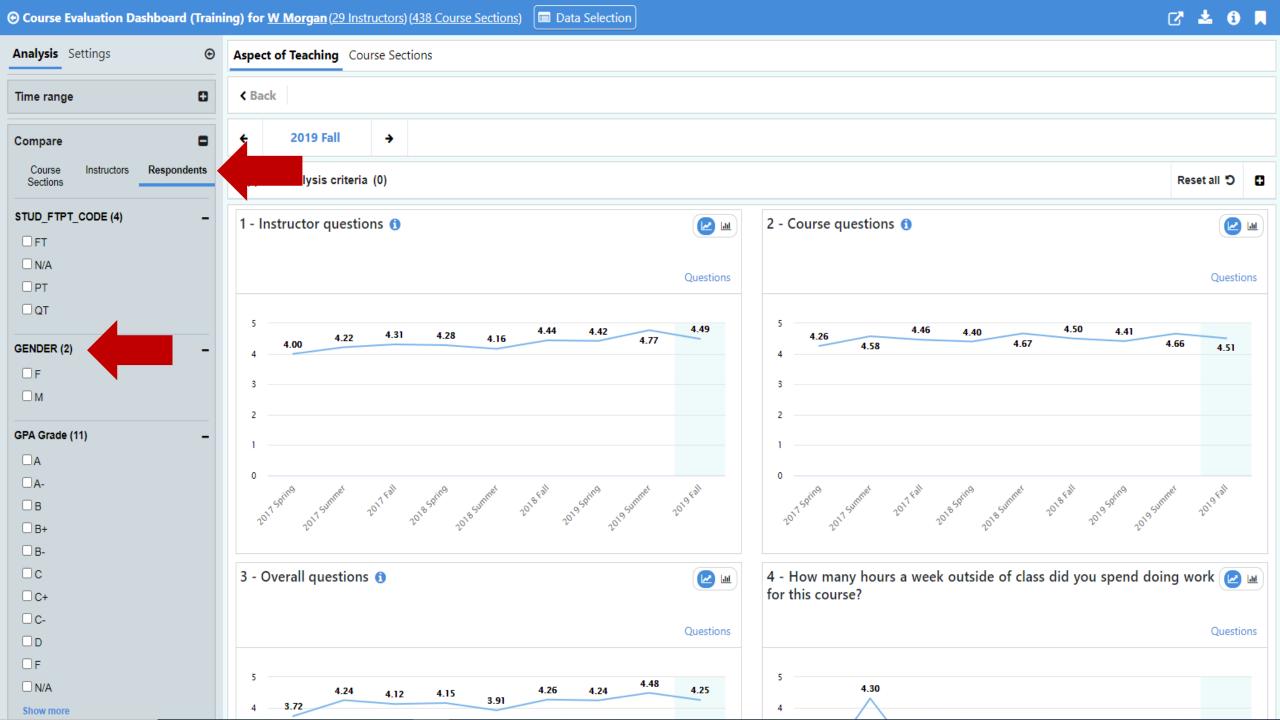

#### **Switching the Context**

Leveraging "Filter by" menu

- View the data of an instructor
- View the data of a course
- View the data for specific type of courses or instructors

#### Contextual story telling

Combination of descriptive and diagnostic analytics