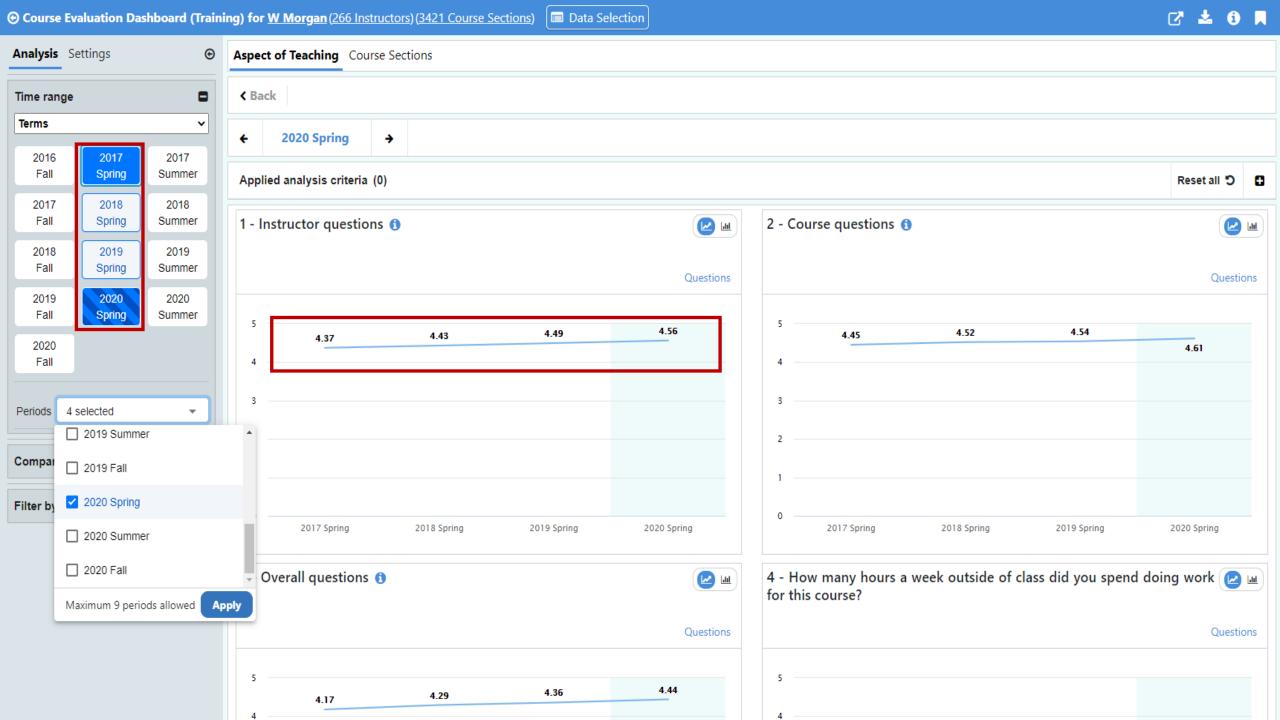

#### **Switching the Context**

Leveraging "Filter by" menu

- View the data of an instructor
- View the data of a course
- View the data for specific type of courses or instructors

# **Agile Insight Discovery**

**Switching the Context** 

Leveraging "Data Selection" button

Course List

#### **Switching the Context**

Leveraging "Data Selection" button

- Instructor List
- Organizational unit tree view