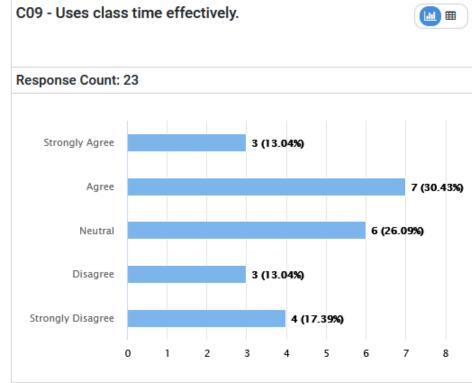

### **Use Cases**

- Drill Down from Holistic View
- Overview of Courses
- Strategic Comparisons

| General Physics I     |  |  |  |       |  |      |       | 100.00 |
|-----------------------|--|--|--|-------|--|------|-------|--------|
| General Physics I     |  |  |  |       |  |      | 87.50 |        |
| General Physics I     |  |  |  | 55.56 |  |      |       |        |
| General Physics I Lab |  |  |  |       |  |      | 87.50 |        |
| General Physics I Lab |  |  |  |       |  |      | 88.89 |        |
| General Physics I Lab |  |  |  |       |  |      |       | 100.00 |
| General Physics I Lab |  |  |  |       |  |      |       | 100.00 |
| General Physics I Lab |  |  |  |       |  |      | 92    | .31    |
| General Physics I Lab |  |  |  |       |  | 83.3 |       |        |
| Lab: Mechanics        |  |  |  |       |  |      |       | 100.00 |
|                       |  |  |  |       |  |      |       | 100.00 |
| Lab: Mechanics        |  |  |  | 55.56 |  |      |       |        |

| General Physics I     |  |  |  |                          |                                               |                    |    |   |      |       | 100.00 |
|-----------------------|--|--|--|--------------------------|-----------------------------------------------|--------------------|----|---|------|-------|--------|
| General Physics I     |  |  |  | Ge<br><b>Me</b>          | neral Physic                                  | s I<br>3.67        |    |   | 87.5 | 0     |        |
| General Physics I     |  |  |  | Sta<br>Me<br>55.5<br>Int | indard Devia<br>dian<br>erpolated M<br>orable | ation 1.00<br>4.00 | 9/ |   |      |       |        |
| General Physics I Lab |  |  |  | Mii<br>Ma                | n                                             | 2.00               | 70 |   | 87.5 | 0     |        |
| General Physics I Lab |  |  |  |                          |                                               |                    |    |   | 8    | 8.89  |        |
| General Physics I Lab |  |  |  |                          |                                               |                    |    |   |      |       | 100.00 |
| General Physics I Lab |  |  |  |                          |                                               |                    |    |   |      |       | 100.00 |
| General Physics I Lab |  |  |  |                          |                                               |                    |    |   |      | 92.31 |        |
| General Physics I Lab |  |  |  |                          |                                               |                    |    | 8 | 3.33 |       |        |
| Lab: Mechanics        |  |  |  |                          |                                               |                    |    |   |      |       | 100.00 |
| Lab: Mechanics        |  |  |  | 55.5                     | 6                                             |                    |    |   |      |       |        |
|                       |  |  |  |                          |                                               |                    |    |   |      |       |        |