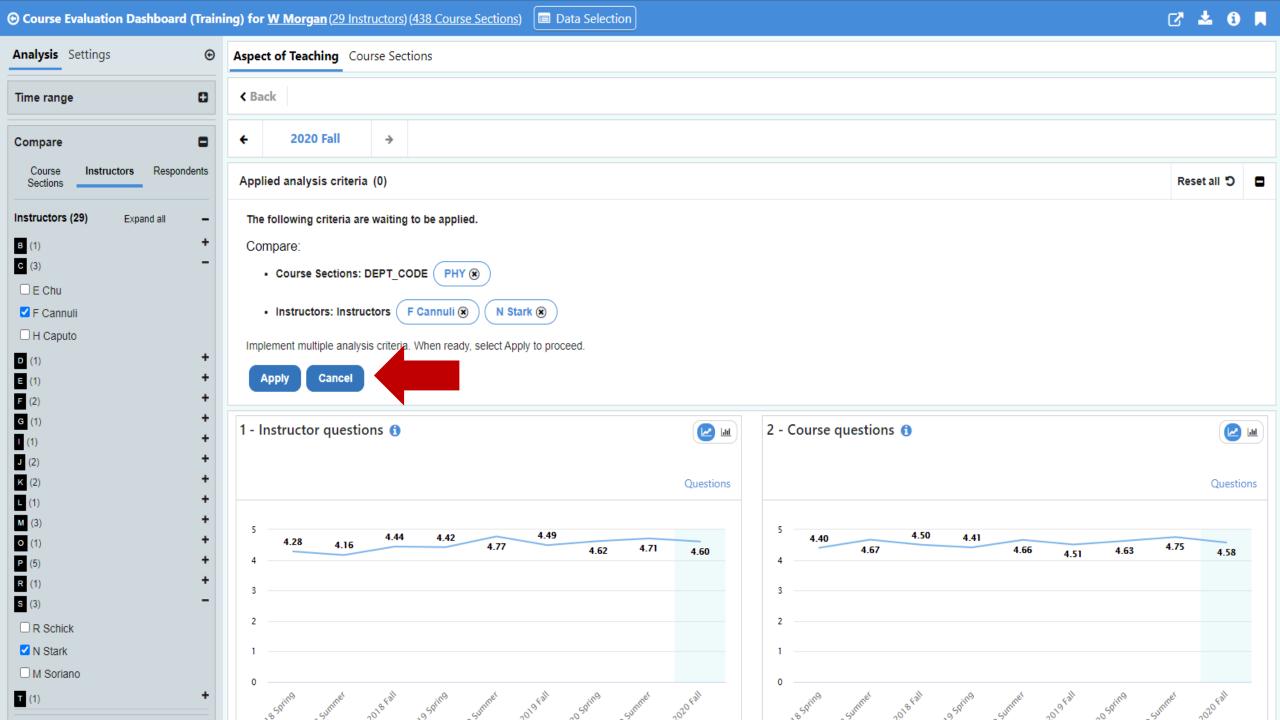

#### **Switching the Context**

Leveraging "Data Selection" button

- Instructor List
- Organizational unit tree view

#### Contextual story telling

Combination of descriptive and diagnostic analytics