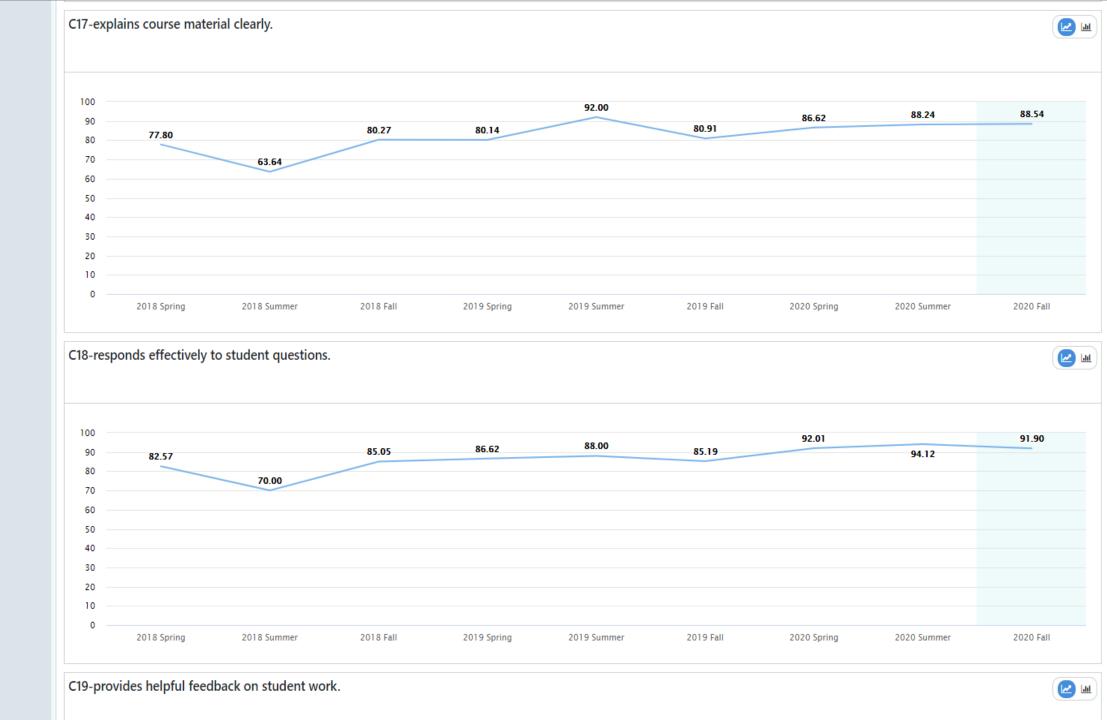

#### Contextual story telling

Combination of descriptive and diagnostic analytics

### **Use Cases**

- Drill Down from Holistic View
- Overview of Courses
- Strategic Comparisons

| General Physics I     |  |  |  |       |  |      |       | 100.00 |
|-----------------------|--|--|--|-------|--|------|-------|--------|
| General Physics I     |  |  |  |       |  |      | 87.50 |        |
| General Physics I     |  |  |  | 55.56 |  |      |       |        |
| General Physics I Lab |  |  |  |       |  |      | 87.50 |        |
| General Physics I Lab |  |  |  |       |  |      | 88.89 |        |
| General Physics I Lab |  |  |  |       |  |      |       | 100.00 |
| General Physics I Lab |  |  |  |       |  |      |       | 100.00 |
| General Physics I Lab |  |  |  |       |  |      | 92    | .31    |
| General Physics I Lab |  |  |  |       |  | 83.3 |       |        |
| Lab: Mechanics        |  |  |  |       |  |      |       | 100.00 |
|                       |  |  |  |       |  |      |       | 100.00 |
| Lab: Mechanics        |  |  |  | 55.56 |  |      |       |        |

### **Use Cases**

- Drill Down from Holistic View
- Overview of Courses
- Strategic Comparisons