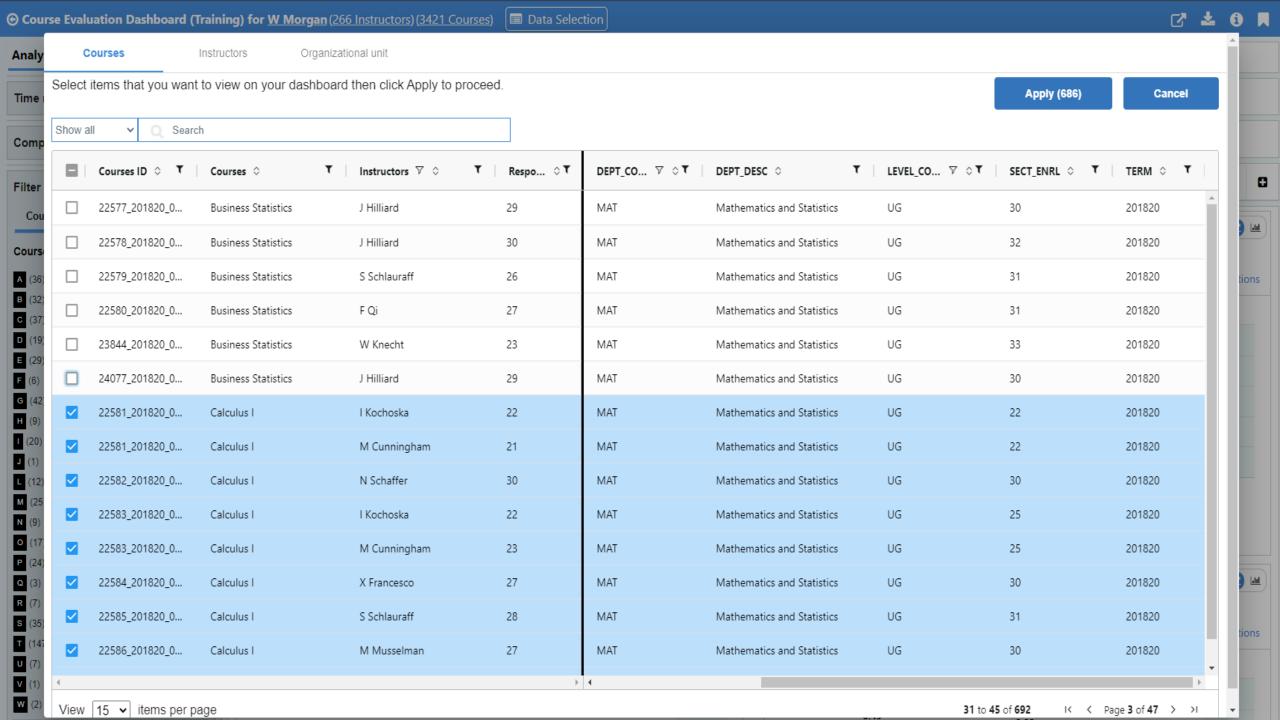

#### **Switching the Context**

Leveraging "Filter by" menu

- View the data of an instructor
- View the data of a course
- View the data for specific type of courses or instructors

# **Agile Insight Discovery**

**Switching the Context** 

Leveraging "Data Selection" button

Course List