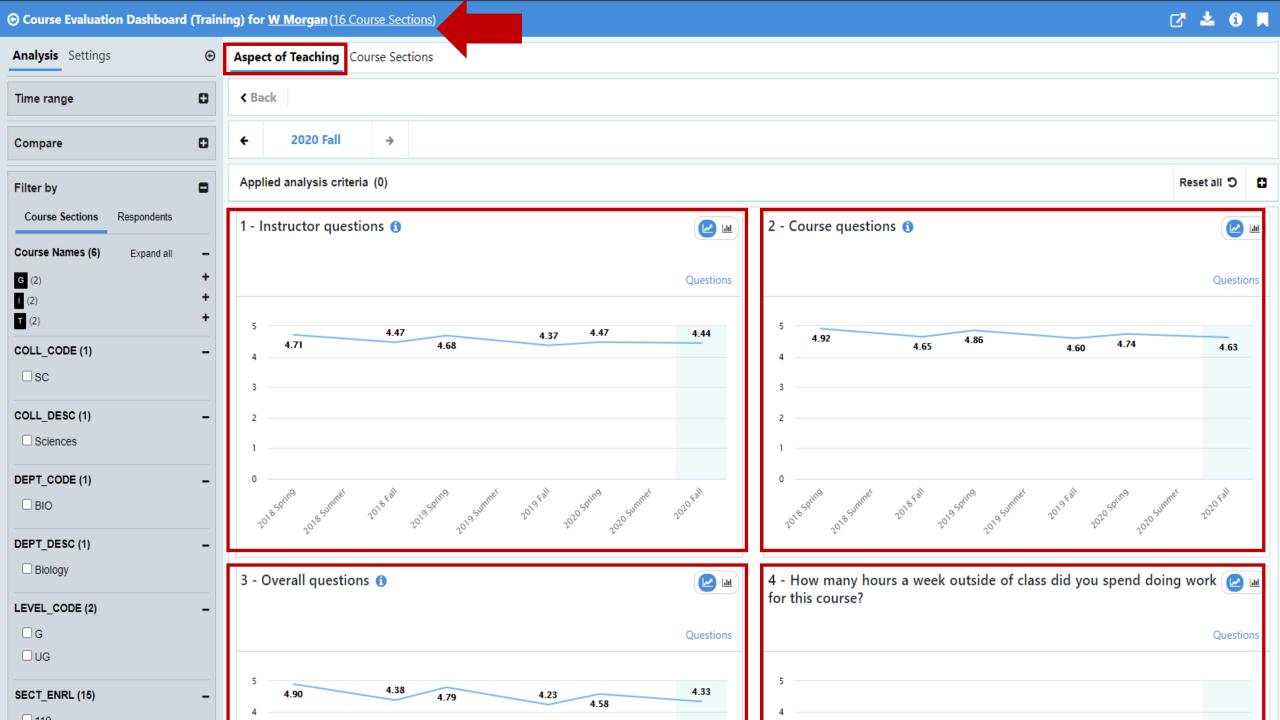

ong Hua





# Agenda



What is the Blue Dashboard?



What's new on Blue Dashboard?







#### What is Blue Dashboard

- It is specially conceived to unveil insights for stakeholders at every level of an institution.
- Flexible data management to distribute the right content for the right audience

#### **Blue Dashboard has 2 Modules**

- Individual Dashboard The individual dashboard is the self viewed dashboard for instructors.
- Aggregate Dashboard The space to analyze results at the organizational level or per unit level. (Dept chair, Dean, Provost, or Data analyst)







#### Dashboard understands INSTITUTIONAL HIERARCHY











#### What's new in Blue Dashboard

Agile Insight Discovery

User interface designed for mainstream users









### Overview of the user interface







### Overview of the user interface



































## **Agile Insight Discovery**

#### **Switching the Context**

Leveraging "Filter by" menu

- View the data of an instructor
- View the data of a course
- View the data for specific type of courses or instructors

















# **Agile Insight Discovery**

**Switching the Context** 

Leveraging "Data Selection" button

Course List



























## **Agile Insight Discovery**

#### **Switching the Context**

Leveraging "Data Selection" button

- Instructor List
- Organizational unit tree view















## **Agile Insight Discovery**

#### Contextual story telling

Combination of descriptive and diagnostic analytics





### **Use Cases**

- Drill Down from Holistic View
- Overview of Courses
- S