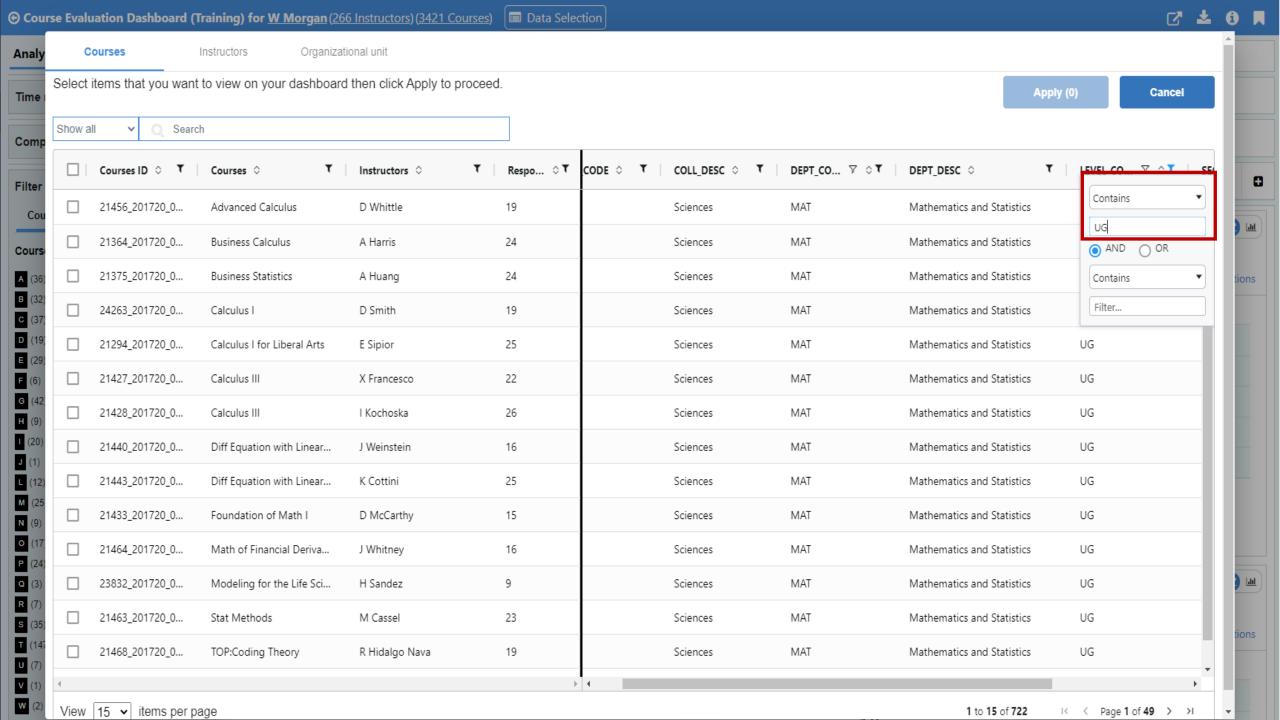

# **Agile Insight Discovery**

**Switching the Context** 

Leveraging "Data Selection" button

Course List

#### **Switching the Context**

Leveraging "Data Selection" button

- Instructor List
- Organizational unit tree view