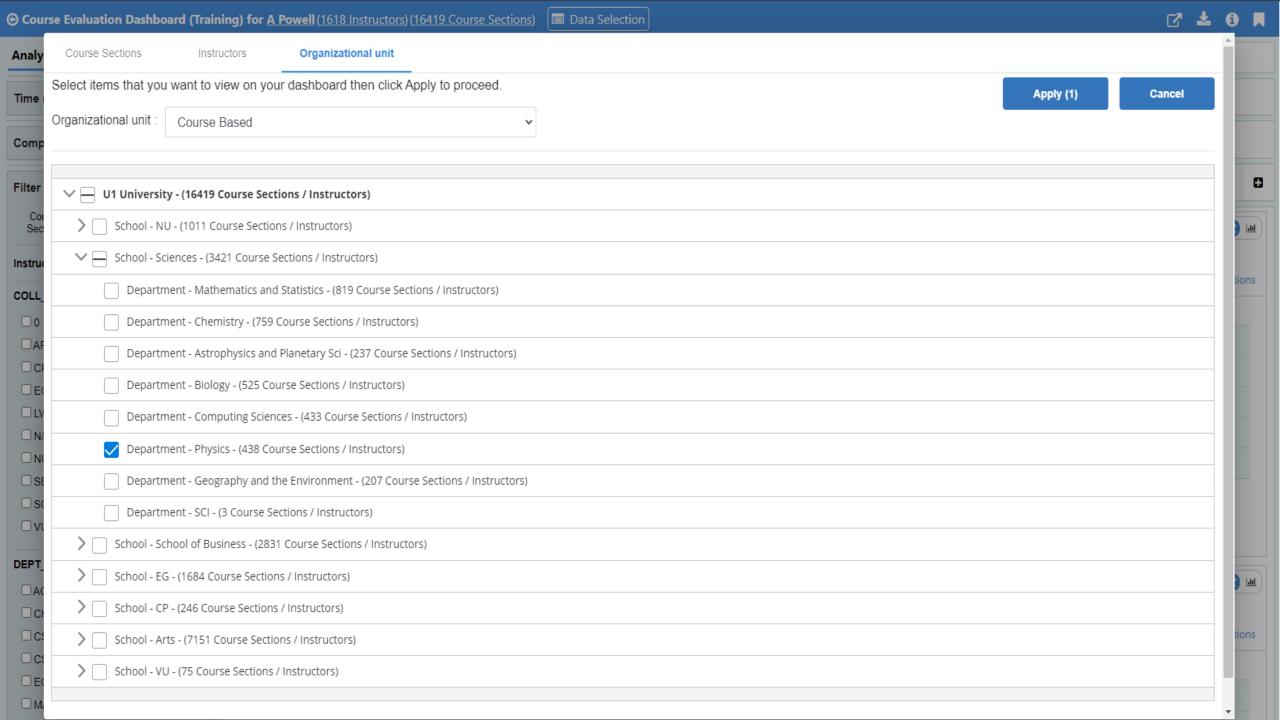

#### **Switching the Context**

Leveraging "Data Selection" button

- Instructor List
- Organizational unit tree view