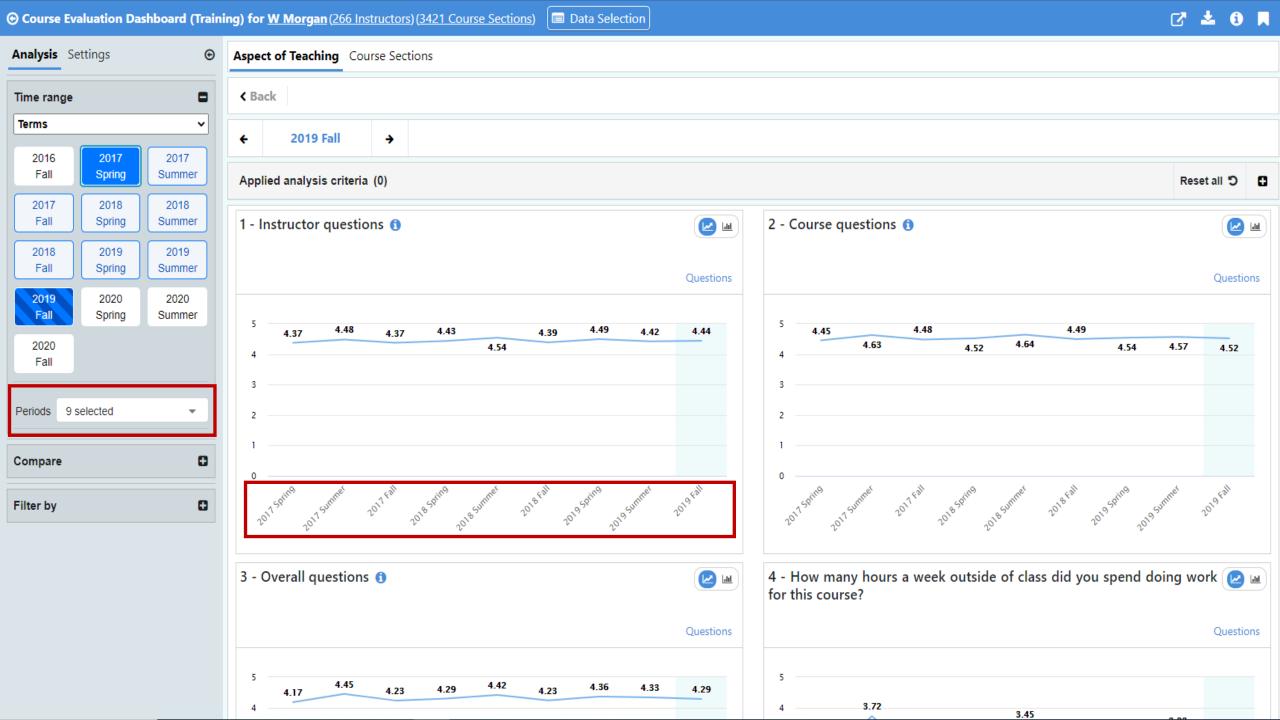

#### **Switching the Context**

Leveraging "Filter by" menu

- View the data of an instructor
- View the data of a course
- View the data for specific type of courses or instructors

# **Agile Insight Discovery**

**Switching the Context** 

Leveraging "Data Selection" button

Course List

#### **Switching the Context**

Leveraging "Data Selection" button

- Instructor List
- Organizational unit tree view