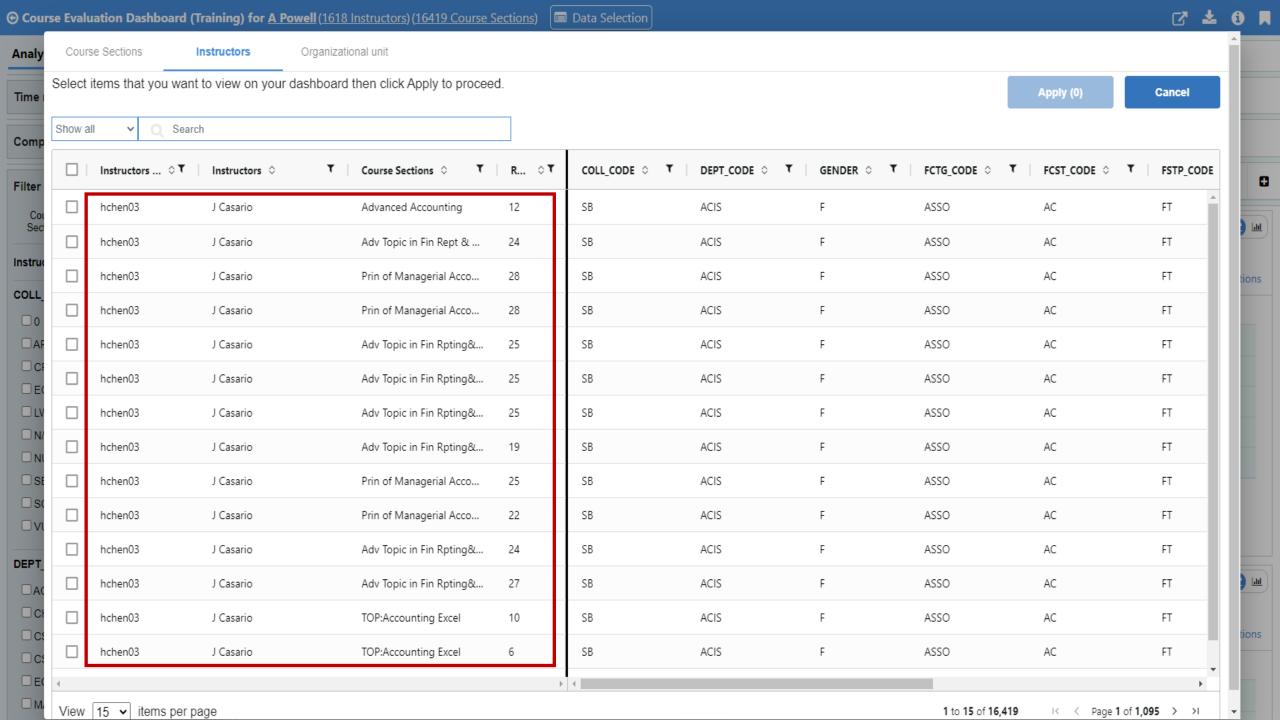

#### **Switching the Context**

Leveraging "Data Selection" button

- Instructor List
- Organizational unit tree view