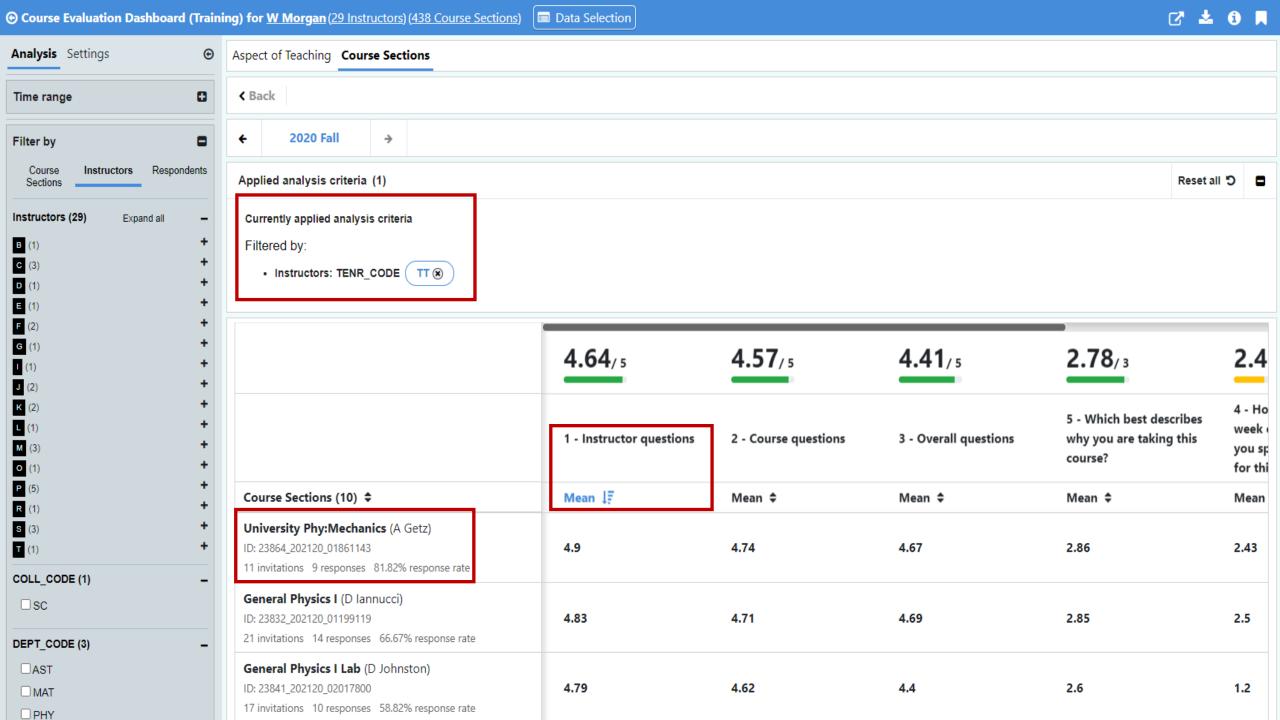

#### **Switching the Context**

Leveraging "Filter by" menu

- View the data of an instructor
- View the data of a course
- View the data for specific type of courses or instructors

### **Use Cases**

- Drill Down from Holistic View
- Overview of Courses
- Strategic Comparisons

| General Physics I     |  |  |  |       |  |      |       | 100.00 |
|-----------------------|--|--|--|-------|--|------|-------|--------|
| General Physics I     |  |  |  |       |  |      | 87.50 |        |
| General Physics I     |  |  |  | 55.56 |  |      |       |        |
| General Physics I Lab |  |  |  |       |  |      | 87.50 |        |
| General Physics I Lab |  |  |  |       |  |      | 88.89 |        |
| General Physics I Lab |  |  |  |       |  |      |       | 100.00 |
| General Physics I Lab |  |  |  |       |  |      |       | 100.00 |
| General Physics I Lab |  |  |  |       |  |      | 92    | .31    |
| General Physics I Lab |  |  |  |       |  | 83.3 |       |        |
| Lab: Mechanics        |  |  |  |       |  |      |       | 100.00 |
|                       |  |  |  |       |  |      |       | 100.00 |
| Lab: Mechanics        |  |  |  | 55.56 |  |      |       |        |

### **Use Cases**

- Drill Down from Holistic View
- Overview of Courses
- Strategic Comparisons