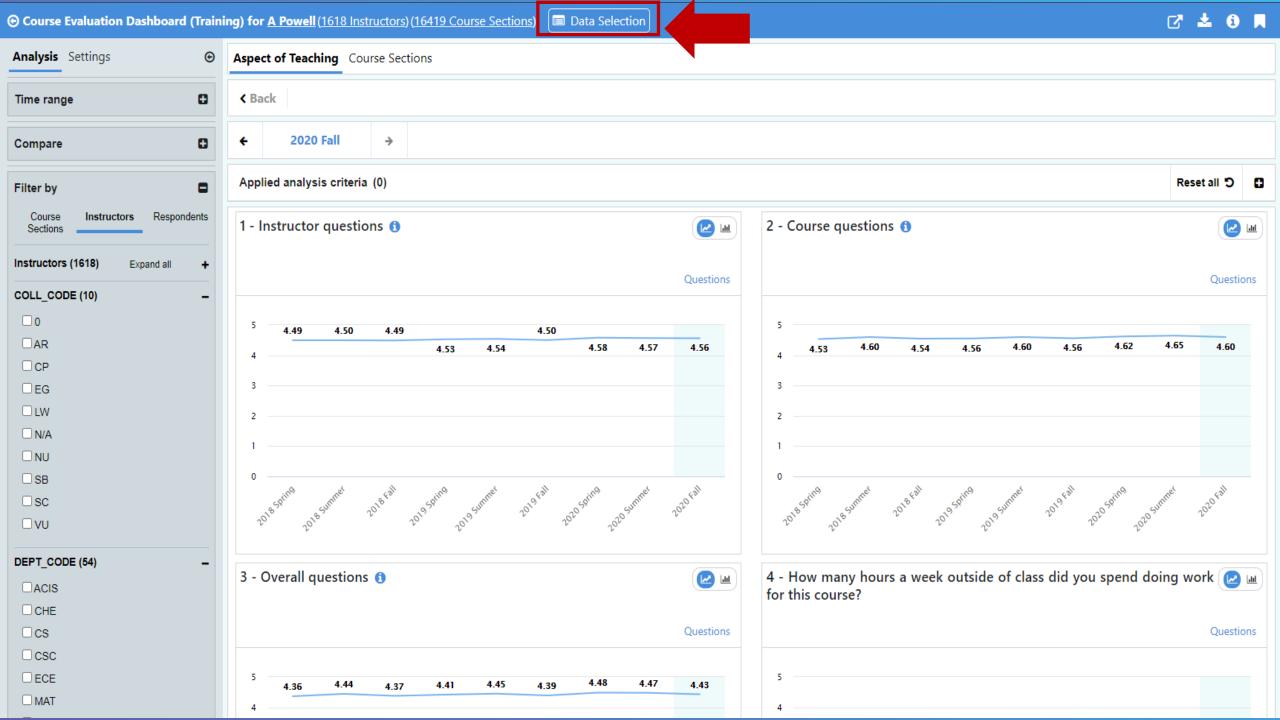

# **Agile Insight Discovery**

**Switching the Context** 

Leveraging "Data Selection" button

Course List

#### **Switching the Context**

Leveraging "Data Selection" button

- Instructor List
- Organizational unit tree view