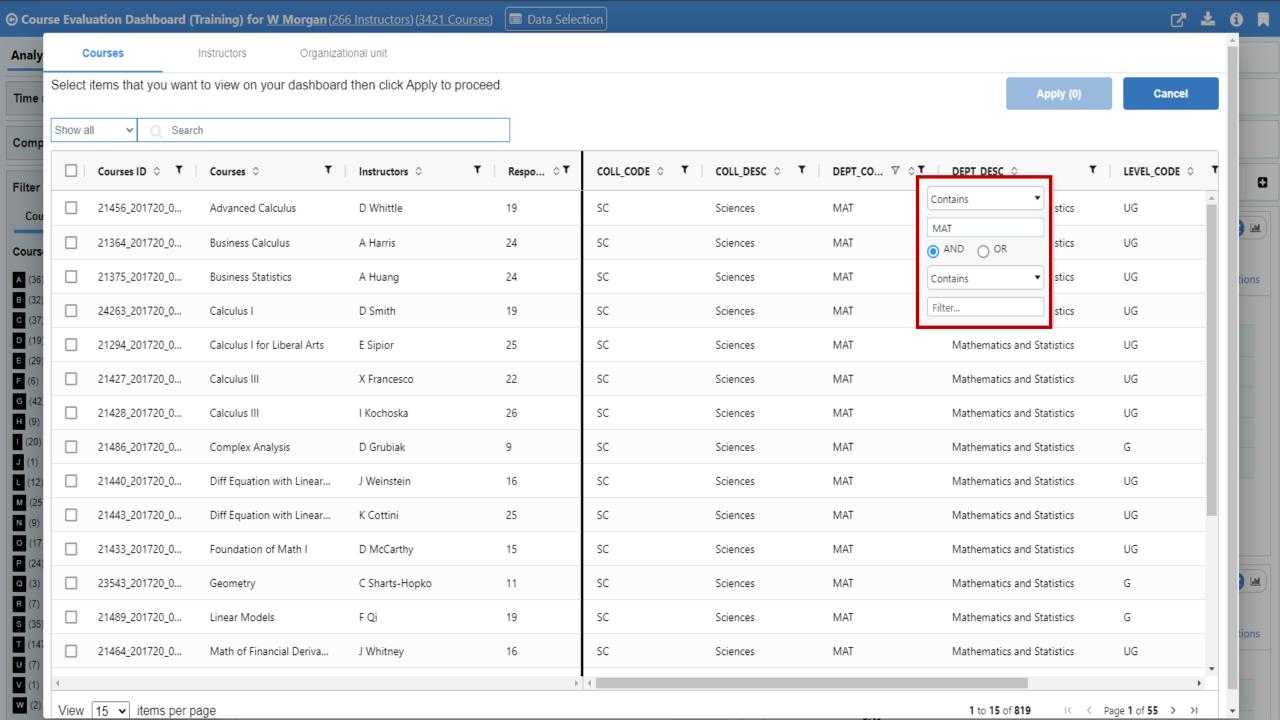

#### **Switching the Context**

Leveraging "Filter by" menu

- View the data of an instructor
- View the data of a course
- View the data for specific type of courses or instructors