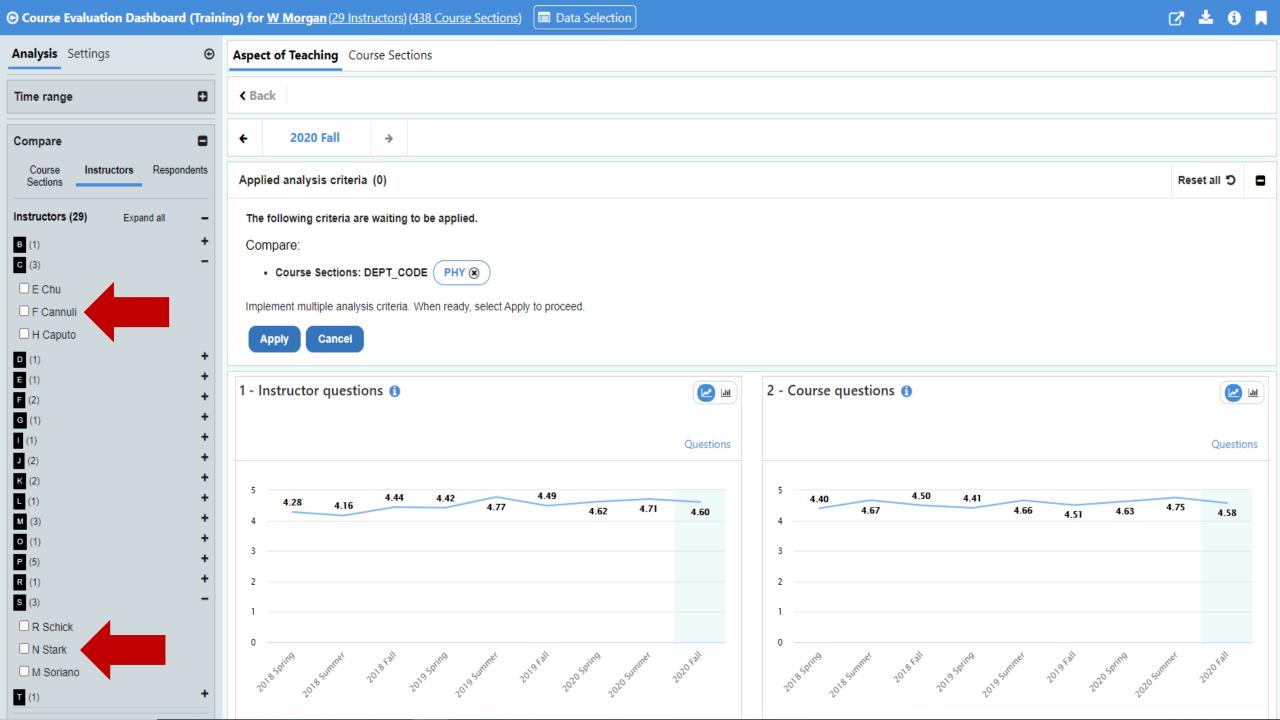

#### **Switching the Context**

Leveraging "Filter by" menu

- View the data of an instructor
- View the data of a course
- View the data for specific type of courses or instructors

#### **Switching the Context**

Leveraging "Data Selection" button

- Instructor List
- Organizational unit tree view