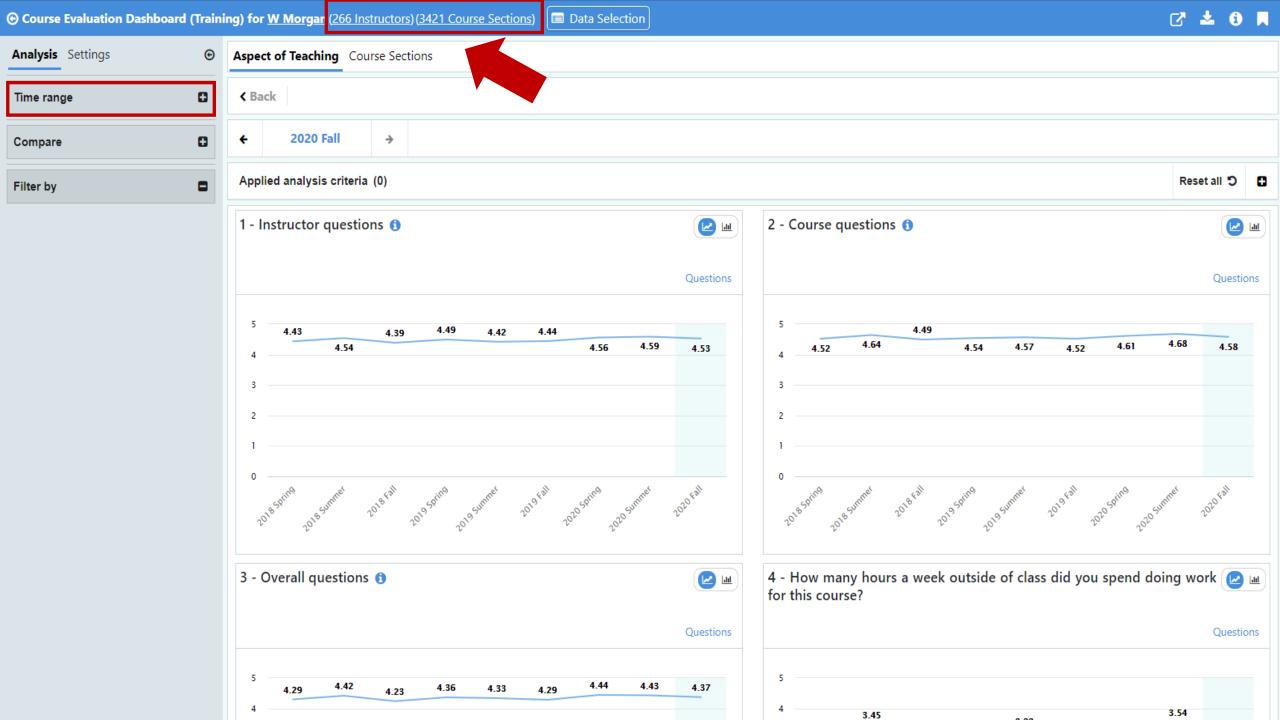

#### **Switching the Context**

Leveraging "Filter by" menu

- View the data of an instructor
- View the data of a course
- View the data for specific type of courses or instructors

# **Agile Insight Discovery**

**Switching the Context** 

Leveraging "Data Selection" button

Course List

#### **Switching the Context**

Leveraging "Data Selection" button

- Instructor List
- Organizational unit tree view