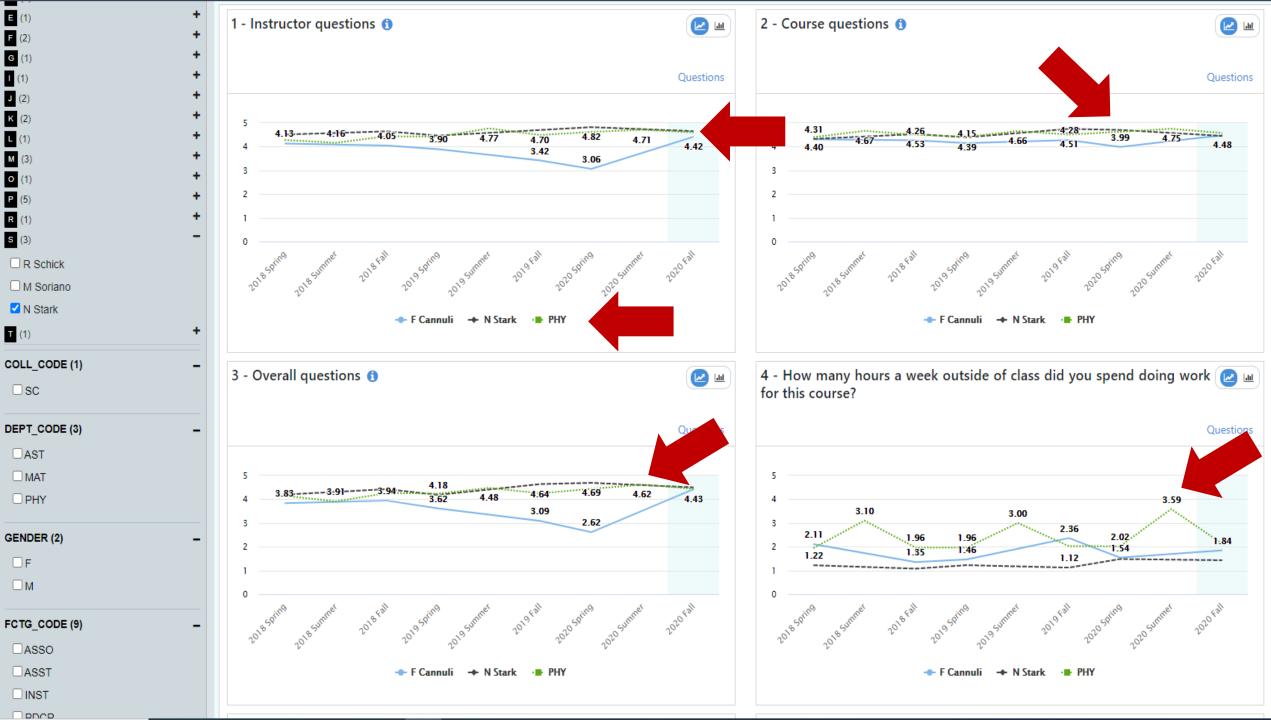

#### Contextual story telling

Combination of descriptive and diagnostic analytics

### **Use Cases**

- Drill Down from Holistic View
- Overview of Courses
- Strategic Comparisons