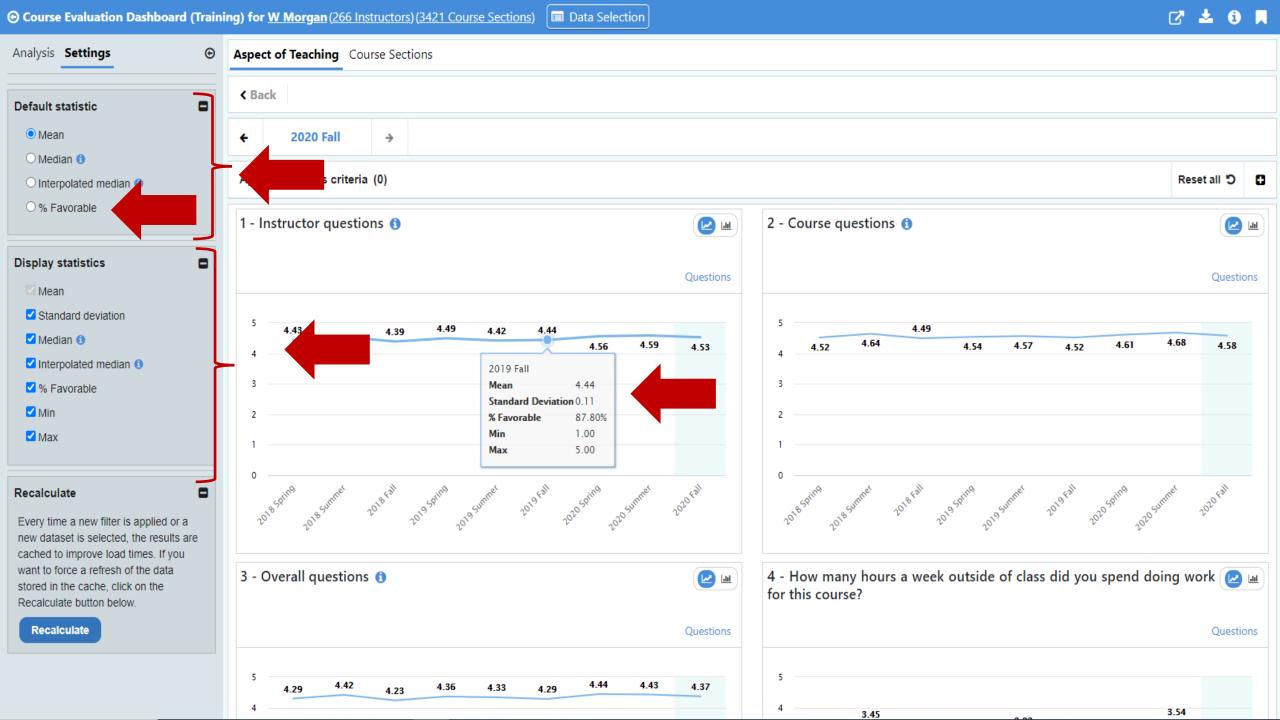

#### Contextual story telling

Combination of descriptive and diagnostic analytics