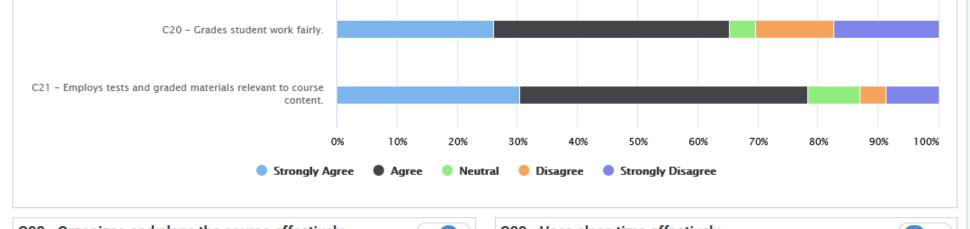

### **Use Cases**

- Drill Down from Holistic View
- Overview of Courses
- Strategic Comparisons

| General Physics I     |  |  |  |       |  |      |       | 100.00 |
|-----------------------|--|--|--|-------|--|------|-------|--------|
| General Physics I     |  |  |  |       |  |      | 87.50 |        |
| General Physics I     |  |  |  | 55.56 |  |      |       |        |
| General Physics I Lab |  |  |  |       |  |      | 87.50 |        |
| General Physics I Lab |  |  |  |       |  |      | 88.89 |        |
| General Physics I Lab |  |  |  |       |  |      |       | 100.00 |
| General Physics I Lab |  |  |  |       |  |      |       | 100.00 |
| General Physics I Lab |  |  |  |       |  |      | 92    | .31    |
| General Physics I Lab |  |  |  |       |  | 83.3 |       |        |
| Lab: Mechanics        |  |  |  |       |  |      |       | 100.00 |
|                       |  |  |  |       |  |      |       | 100.00 |
| Lab: Mechanics        |  |  |  | 55.56 |  |      |       |        |

### **Use Cases**

- Drill Down from Holistic View
- Overview of Courses
- Strategic Comparisons