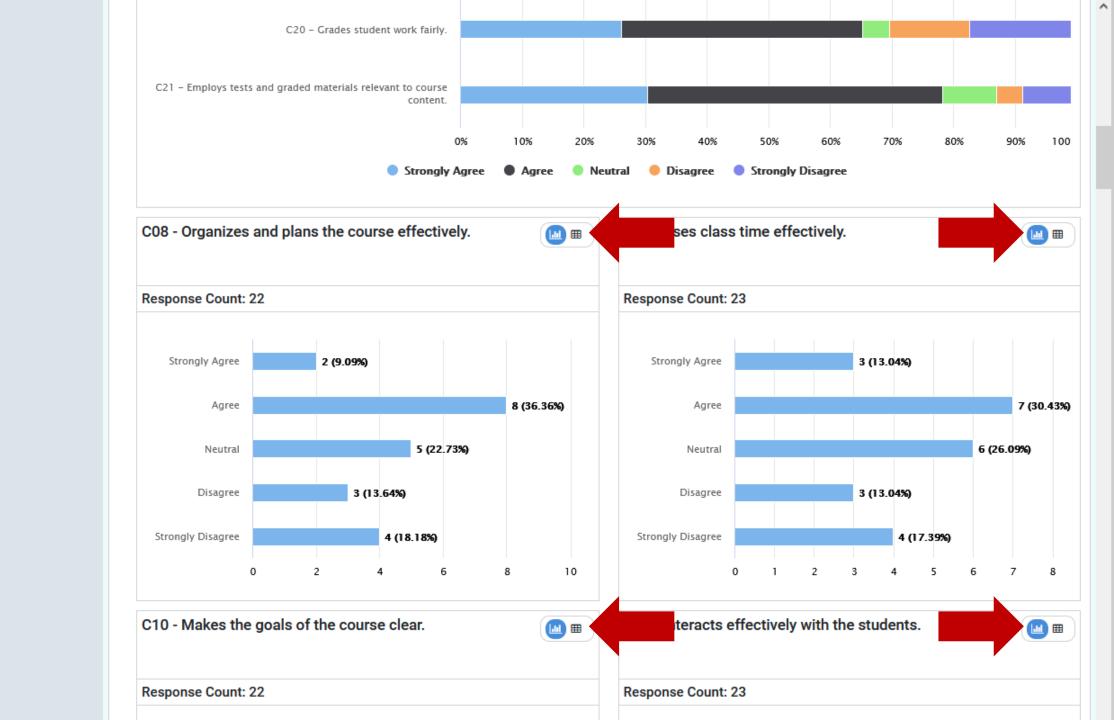

#### Contextual story telling

Combination of descriptive and diagnostic analytics

### **Use Cases**

- Drill Down from Holistic View
- Overview of Courses
- Strategic Comparisons

| General Physics I     |  |  |  |       |  |      |       | 100.00 |
|-----------------------|--|--|--|-------|--|------|-------|--------|
| General Physics I     |  |  |  |       |  |      | 87.50 |        |
| General Physics I     |  |  |  | 55.56 |  |      |       |        |
| General Physics I Lab |  |  |  |       |  |      | 87.50 |        |
| General Physics I Lab |  |  |  |       |  |      | 88.89 |        |
| General Physics I Lab |  |  |  |       |  |      |       | 100.00 |
| General Physics I Lab |  |  |  |       |  |      |       | 100.00 |
| General Physics I Lab |  |  |  |       |  |      | 92    | .31    |
| General Physics I Lab |  |  |  |       |  | 83.3 |       |        |
| Lab: Mechanics        |  |  |  |       |  |      |       | 100.00 |
|                       |  |  |  |       |  |      |       | 100.00 |
| Lab: Mechanics        |  |  |  | 55.56 |  |      |       |        |

### **Use Cases**

- Drill Down from Holistic View
- Overview of Courses
- Strategic Comparisons