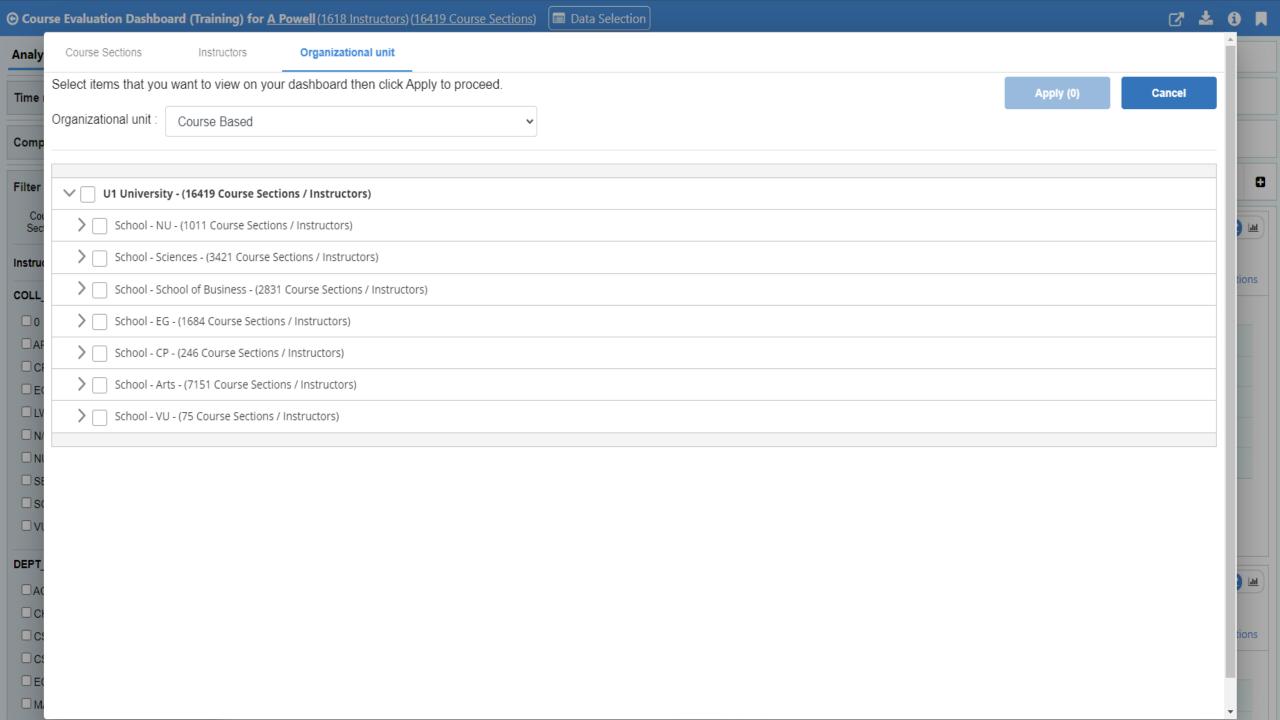

#### **Switching the Context**

Leveraging "Data Selection" button

- Instructor List
- Organizational unit tree view