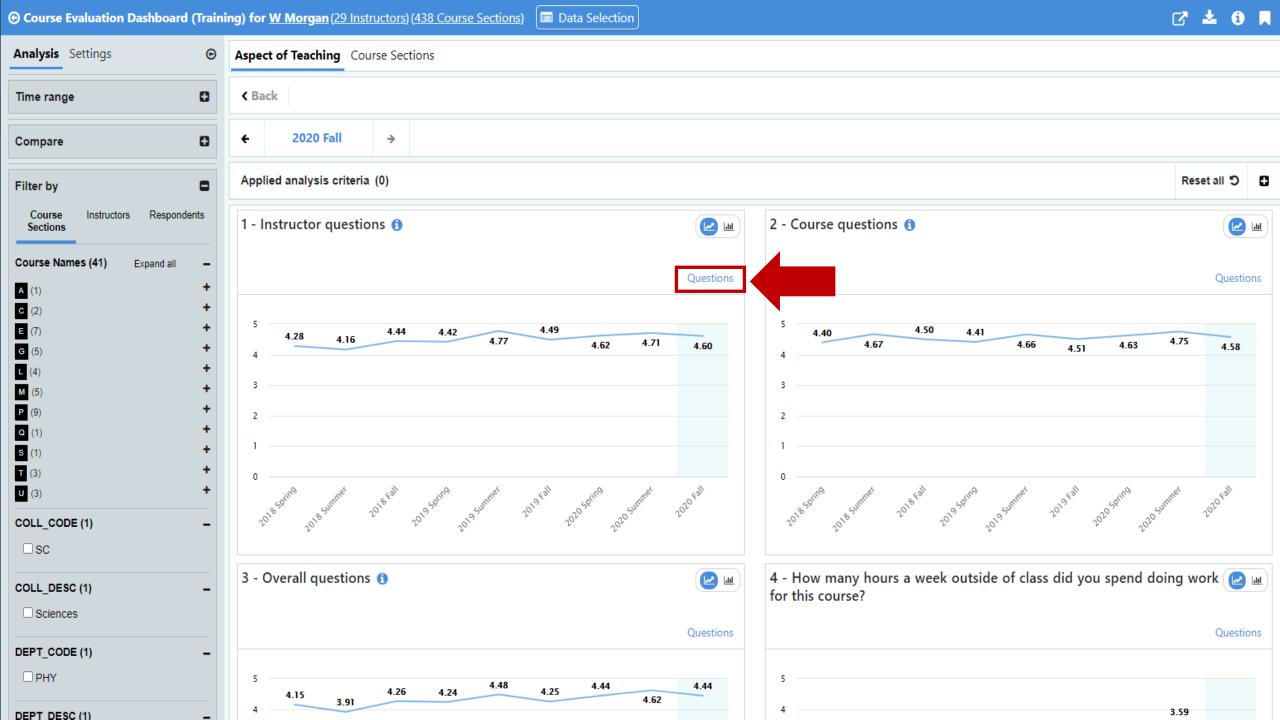

#### **Switching the Context**

Leveraging "Filter by" menu

- View the data of an instructor
- View the data of a course
- View the data for specific type of courses or instructors

# **Agile Insight Discovery**

**Switching the Context** 

Leveraging "Data Selection" button

Course List

#### **Switching the Context**

Leveraging "Data Selection" button

- Instructor List
- Organizational unit tree view