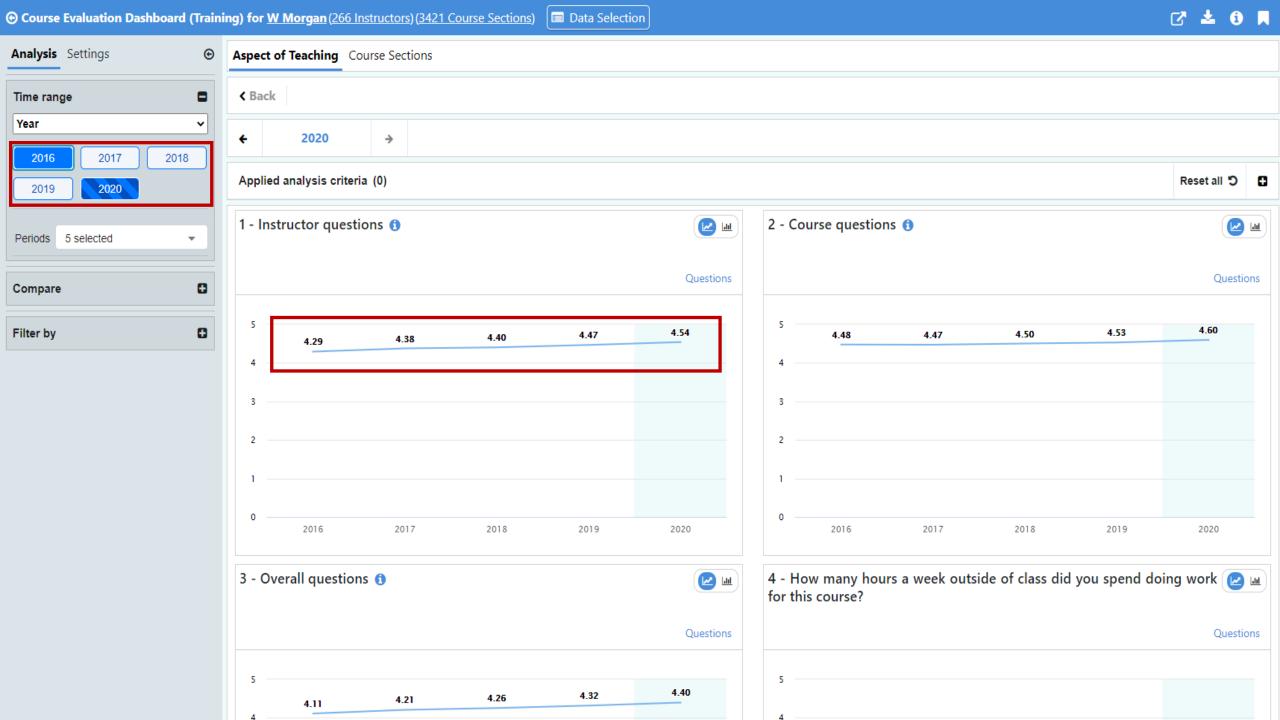

#### **Switching the Context**

Leveraging "Filter by" menu

- View the data of an instructor
- View the data of a course
- View the data for specific type of courses or instructors

# **Agile Insight Discovery**

**Switching the Context** 

Leveraging "Data Selection" button

Course List

#### **Switching the Context**

Leveraging "Data Selection" button

- Instructor List
- Organizational unit tree view