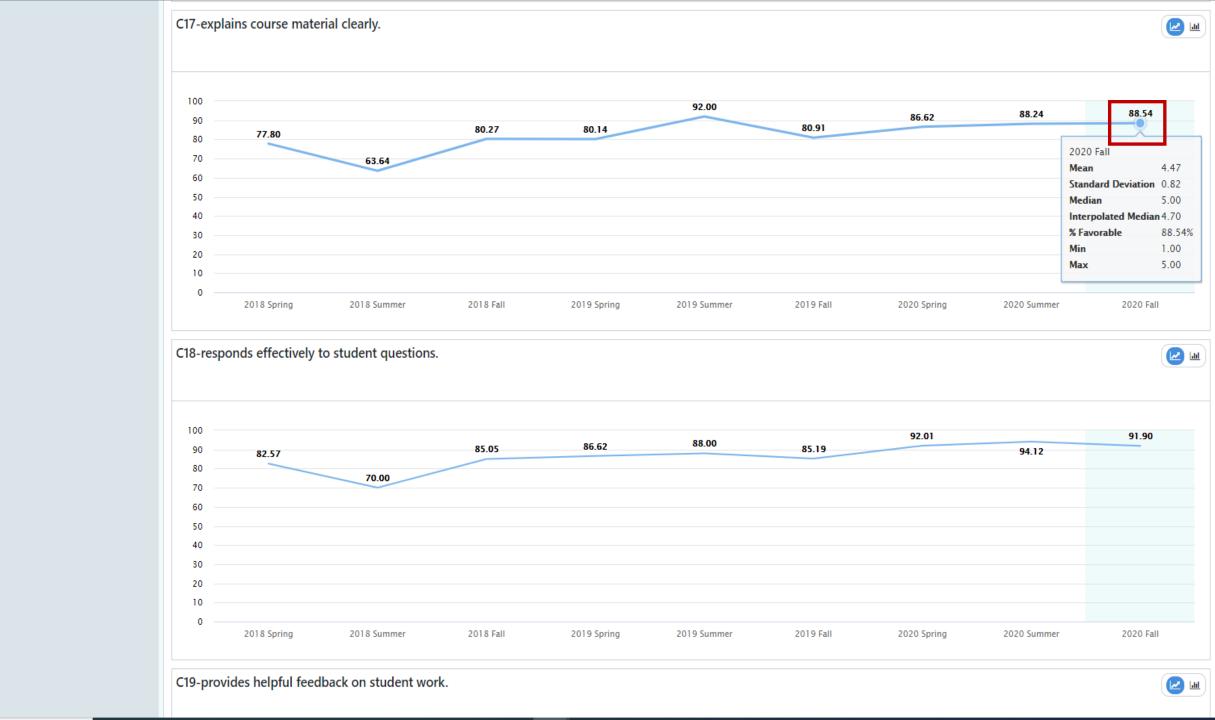

#### Contextual story telling

Combination of descriptive and diagnostic analytics

### **Use Cases**

- Drill Down from Holistic View
- Overview of Courses
- Strategic Comparisons

| General Physics I     |  |  |  |       |  |      |       | 100.00 |
|-----------------------|--|--|--|-------|--|------|-------|--------|
| General Physics I     |  |  |  |       |  |      | 87.50 |        |
| General Physics I     |  |  |  | 55.56 |  |      |       |        |
| General Physics I Lab |  |  |  |       |  |      | 87.50 |        |
| General Physics I Lab |  |  |  |       |  |      | 88.89 |        |
| General Physics I Lab |  |  |  |       |  |      |       | 100.00 |
| General Physics I Lab |  |  |  |       |  |      |       | 100.00 |
| General Physics I Lab |  |  |  |       |  |      | 92    | .31    |
| General Physics I Lab |  |  |  |       |  | 83.3 |       |        |
| Lab: Mechanics        |  |  |  |       |  |      |       | 100.00 |
|                       |  |  |  |       |  |      |       | 100.00 |
| Lab: Mechanics        |  |  |  | 55.56 |  |      |       |        |

### **Use Cases**

- Drill Down from Holistic View
- Overview of Courses
- Strategic Comparisons