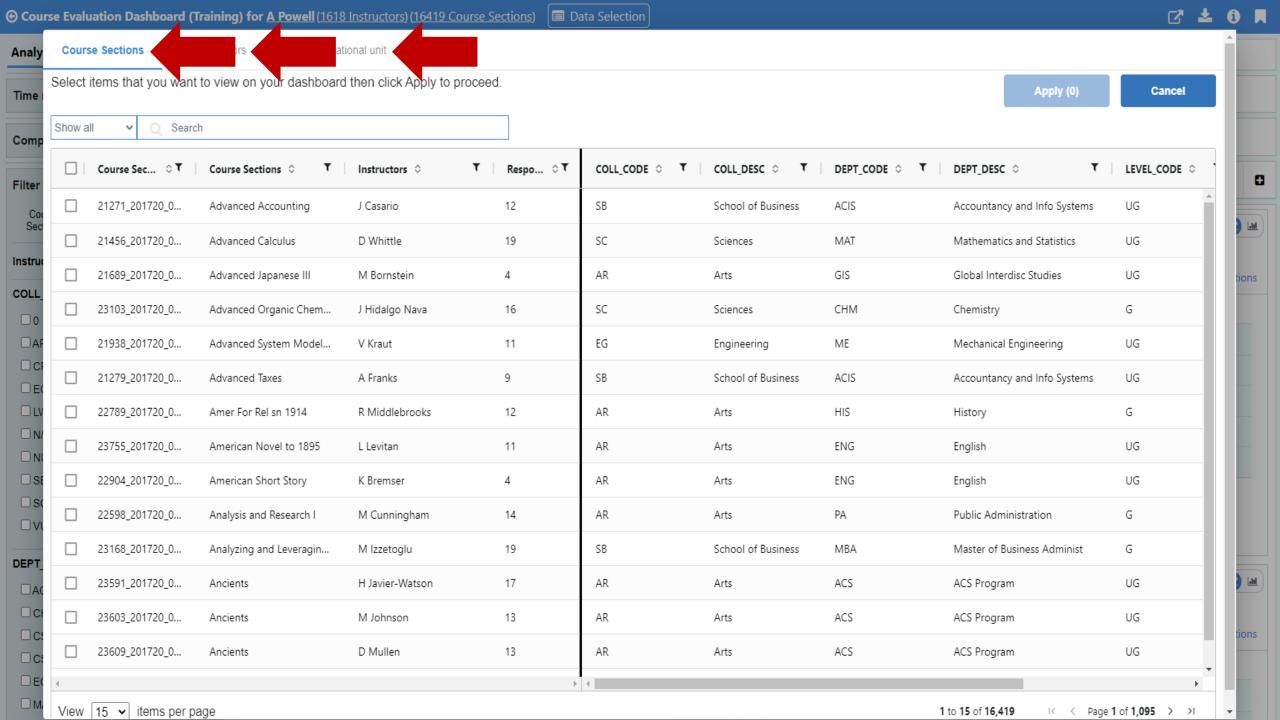

# **Agile Insight Discovery**

**Switching the Context** 

Leveraging "Data Selection" button

Course List

#### **Switching the Context**

Leveraging "Data Selection" button

- Instructor List
- Organizational unit tree view