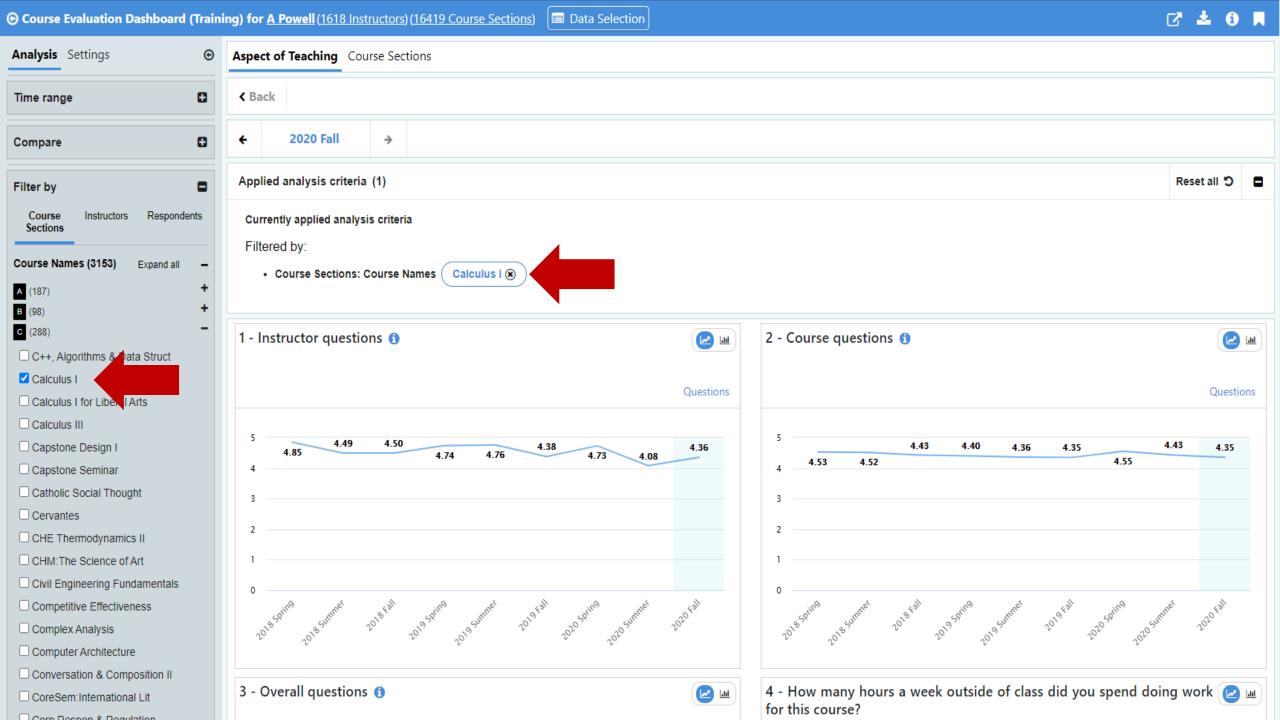

#### **Switching the Context**

Leveraging "Filter by" menu

- View the data of an instructor
- View the data of a course
- View the data for specific type of courses or instructors