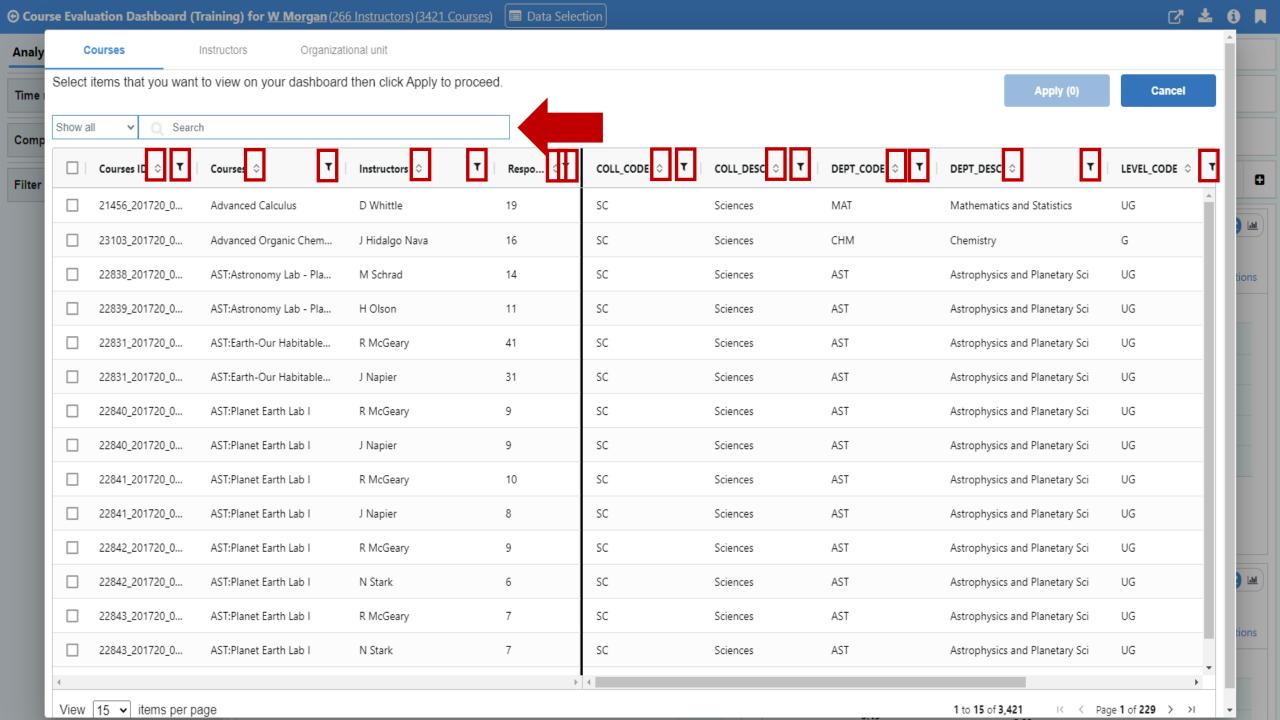

#### **Switching the Context**

Leveraging "Filter by" menu

- View the data of an instructor
- View the data of a course
- View the data for specific type of courses or instructors