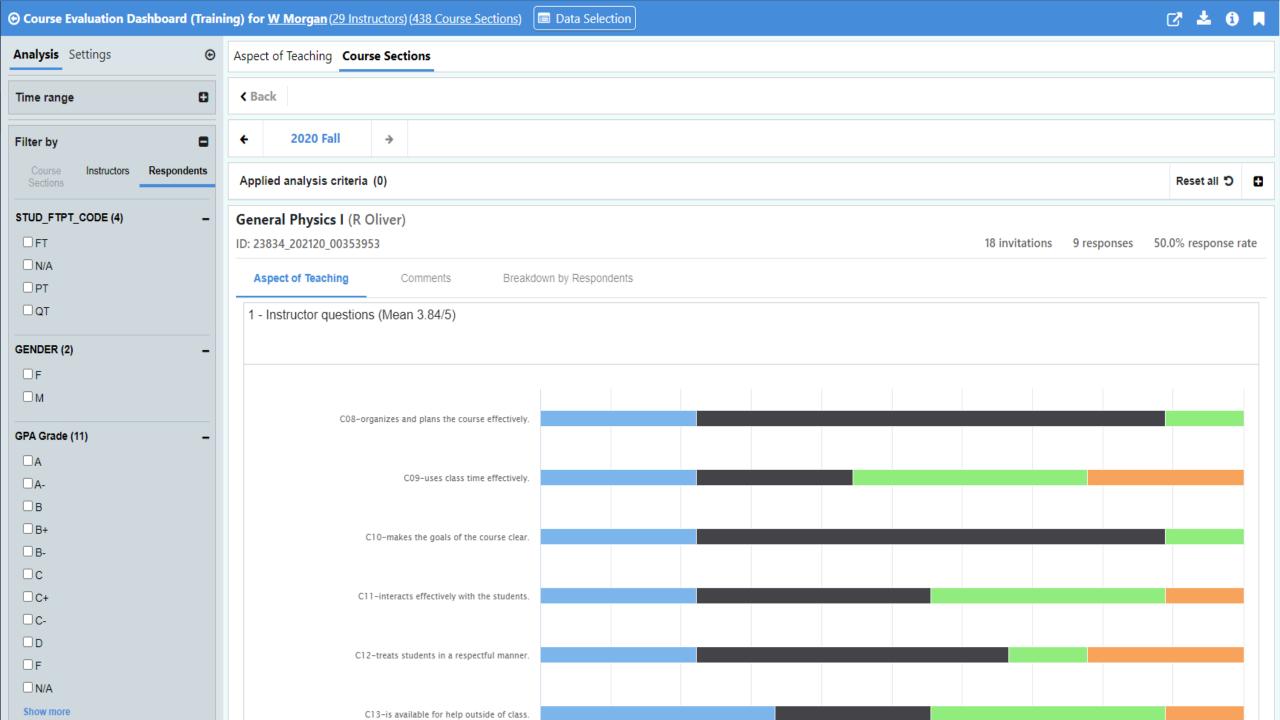

#### **Switching the Context**

Leveraging "Filter by" menu

- View the data of an instructor
- View the data of a course
- View the data for specific type of courses or instructors

### **Use Cases**

- Drill Down from Holistic View
- Overview of Courses
- Strategic Comparisons

| General Physics I     |  |  |  |       |  |      |       | 100.00 |
|-----------------------|--|--|--|-------|--|------|-------|--------|
| General Physics I     |  |  |  |       |  |      | 87.50 |        |
| General Physics I     |  |  |  | 55.56 |  |      |       |        |
| General Physics I Lab |  |  |  |       |  |      | 87.50 |        |
| General Physics I Lab |  |  |  |       |  |      | 88.89 |        |
| General Physics I Lab |  |  |  |       |  |      |       | 100.00 |
| General Physics I Lab |  |  |  |       |  |      |       | 100.00 |
| General Physics I Lab |  |  |  |       |  |      | 92    | .31    |
| General Physics I Lab |  |  |  |       |  | 83.3 |       |        |
| Lab: Mechanics        |  |  |  |       |  |      |       | 100.00 |
|                       |  |  |  |       |  |      |       | 100.00 |
| Lab: Mechanics        |  |  |  | 55.56 |  |      |       |        |

### **Use Cases**

- Drill Down from Holistic View
- Overview of Courses
- Strategic Comparisons