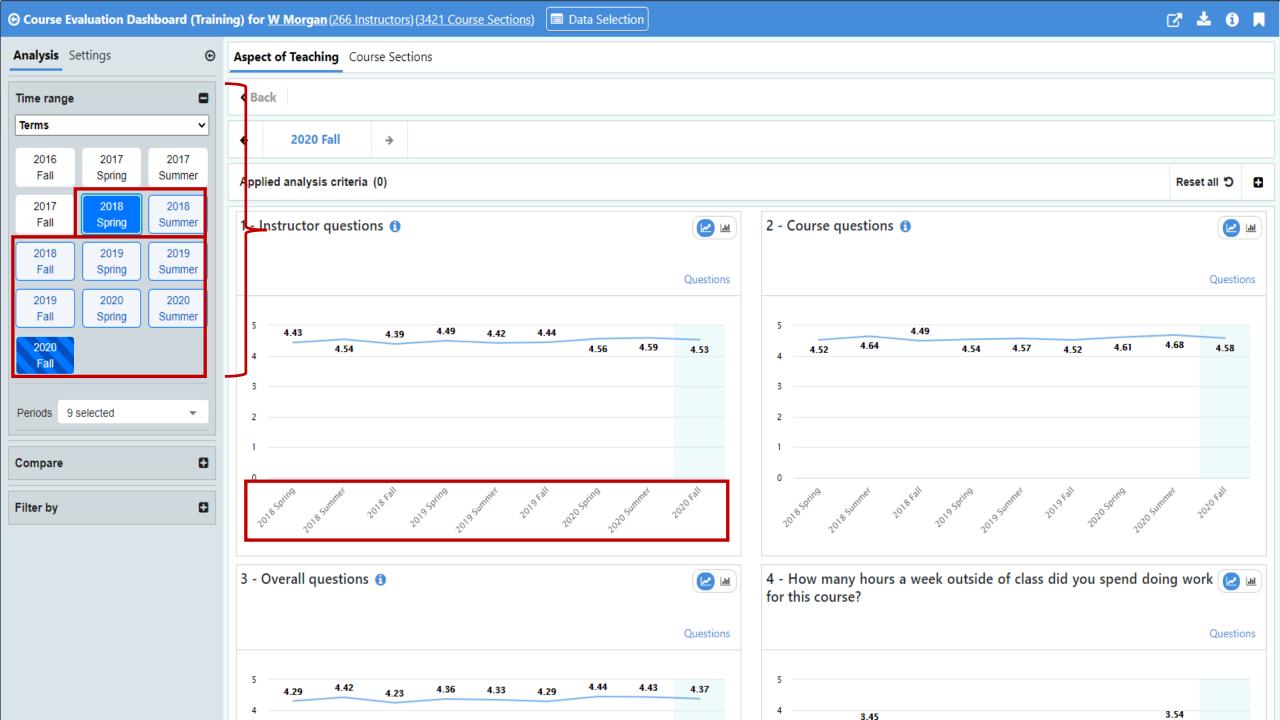

#### **Switching the Context**

Leveraging "Filter by" menu

- View the data of an instructor
- View the data of a course
- View the data for specific type of courses or instructors

# **Agile Insight Discovery**

**Switching the Context** 

Leveraging "Data Selection" button

Course List

#### **Switching the Context**

Leveraging "Data Selection" button

- Instructor List
- Organizational unit tree view