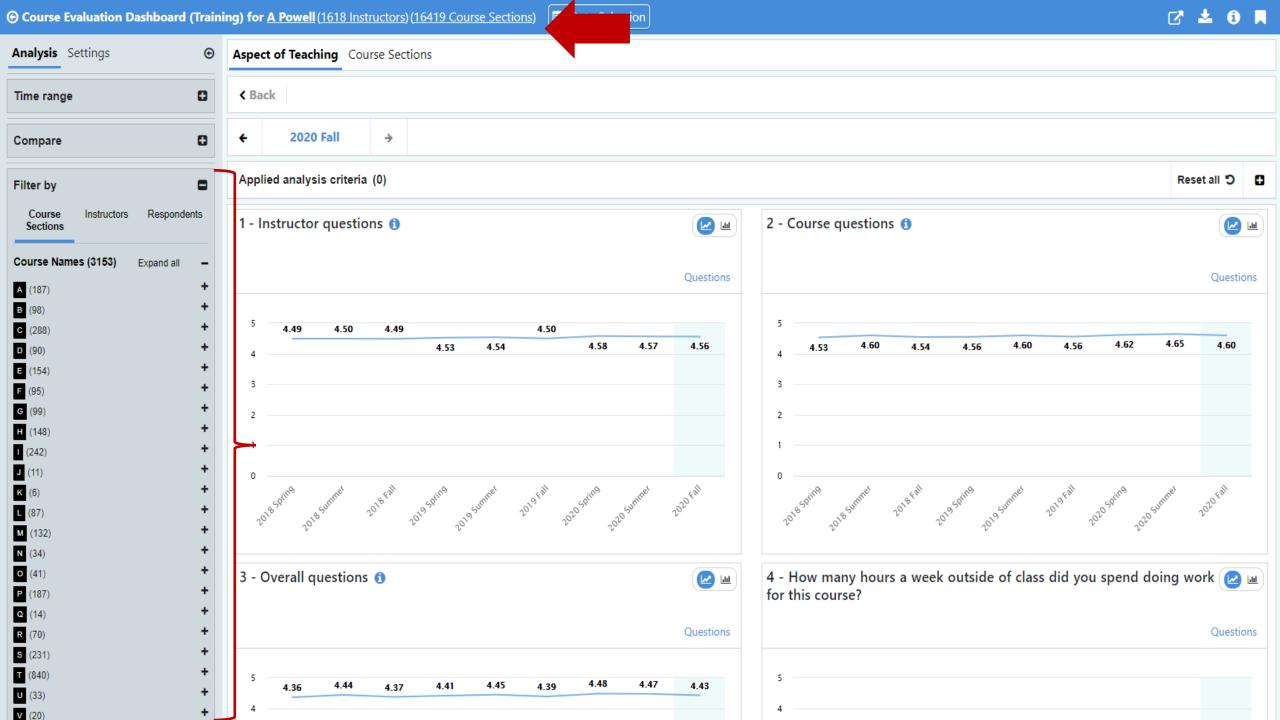

#### **Switching the Context**

Leveraging "Filter by" menu

- View the data of an instructor
- View the data of a course
- View the data for specific type of courses or instructors

# **Agile Insight Discovery**

**Switching the Context** 

Leveraging "Data Selection" button

Course List

#### **Switching the Context**

Leveraging "Data Selection" button

- Instructor List
- Organizational unit tree view