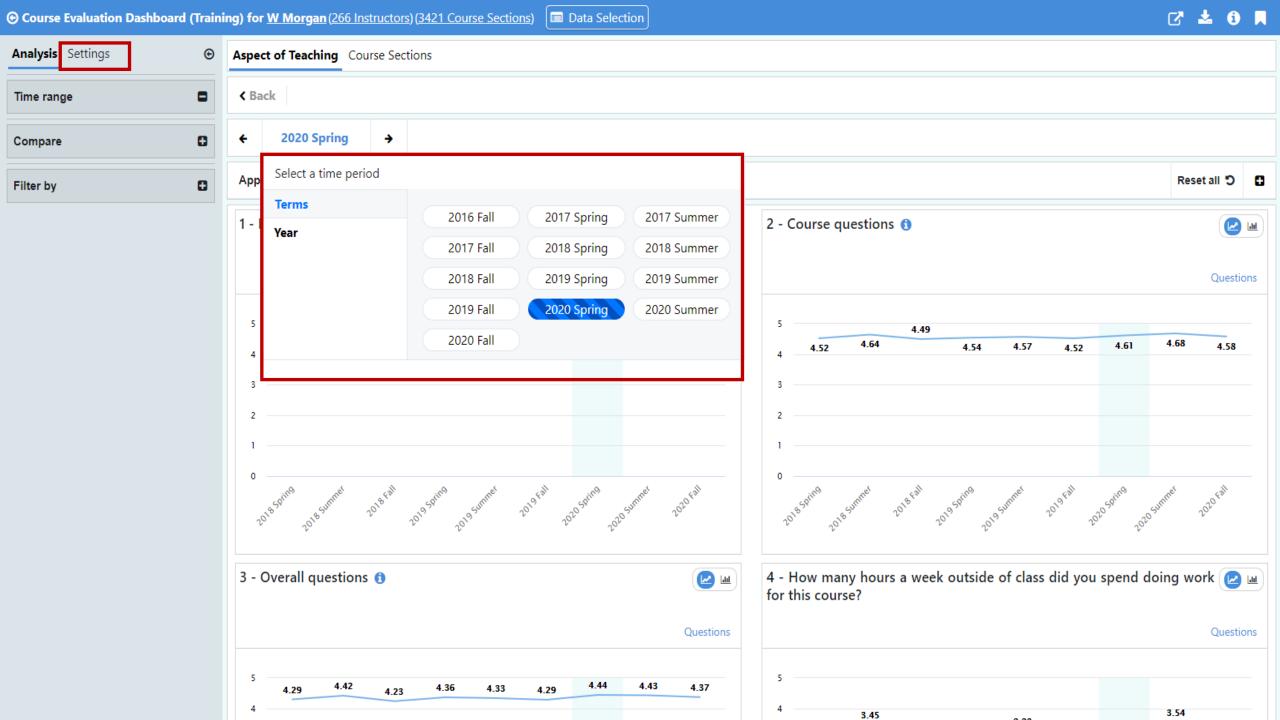

#### **Switching the Context**

Leveraging "Filter by" menu

- View the data of an instructor
- View the data of a course
- View the data for specific type of courses or instructors

# **Agile Insight Discovery**

**Switching the Context** 

Leveraging "Data Selection" button

Course List

#### **Switching the Context**

Leveraging "Data Selection" button

- Instructor List
- Organizational unit tree view