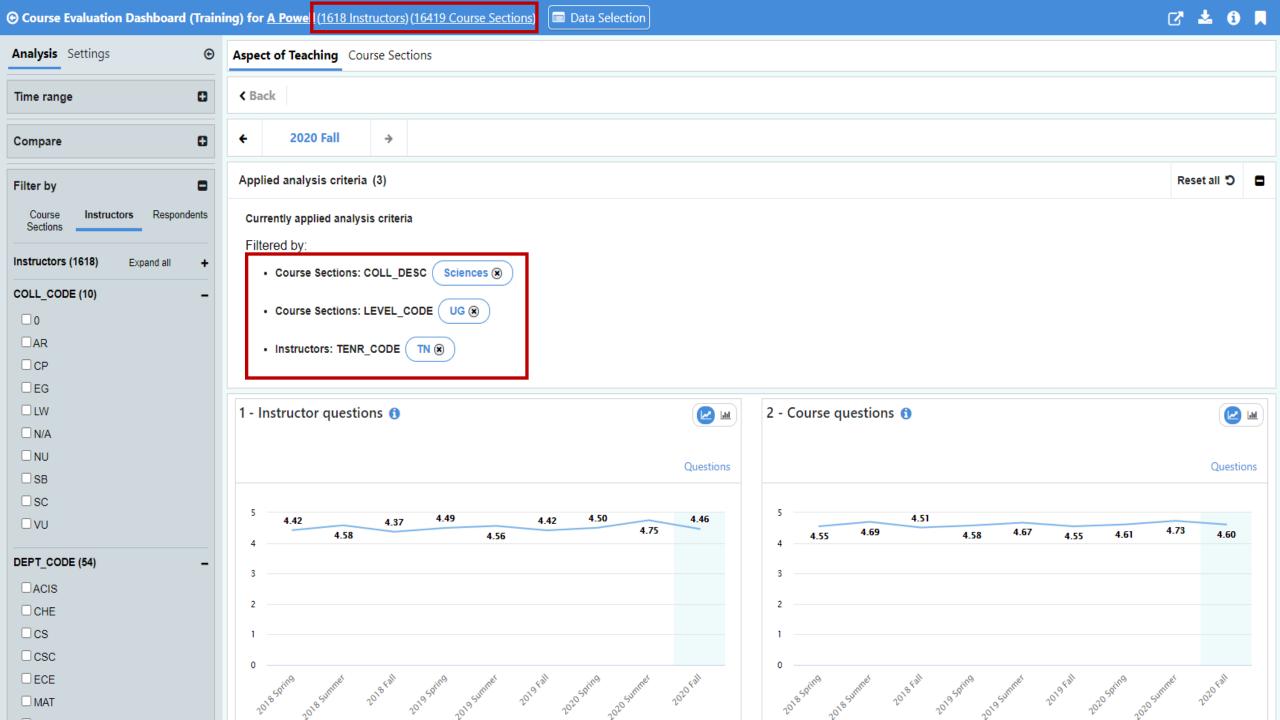

#### **Switching the Context**

Leveraging "Data Selection" button

- Instructor List
- Organizational unit tree view