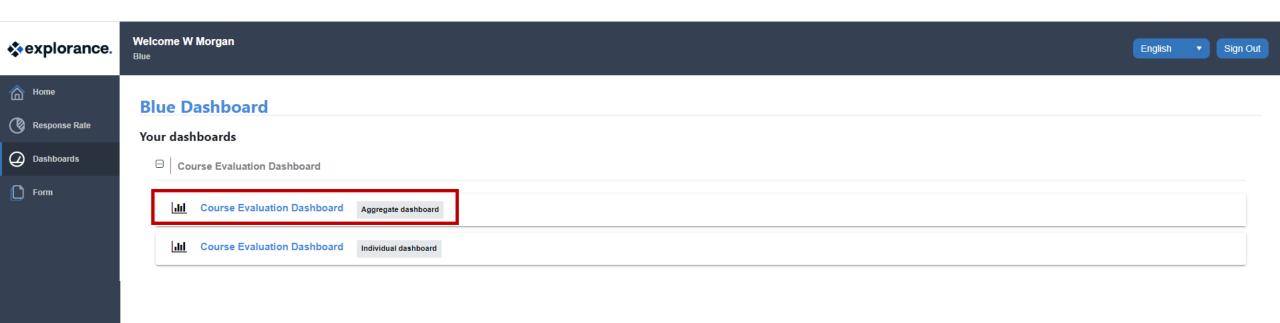

#### **Blue Dashboard has 2 Modules**

- Individual Dashboard The individual dashboard is the self viewed dashboard for instructors.
- Aggregate Dashboard The space to analyze results at the organizational level or per unit level. (Dept chair, Dean, Provost, or Data analyst)