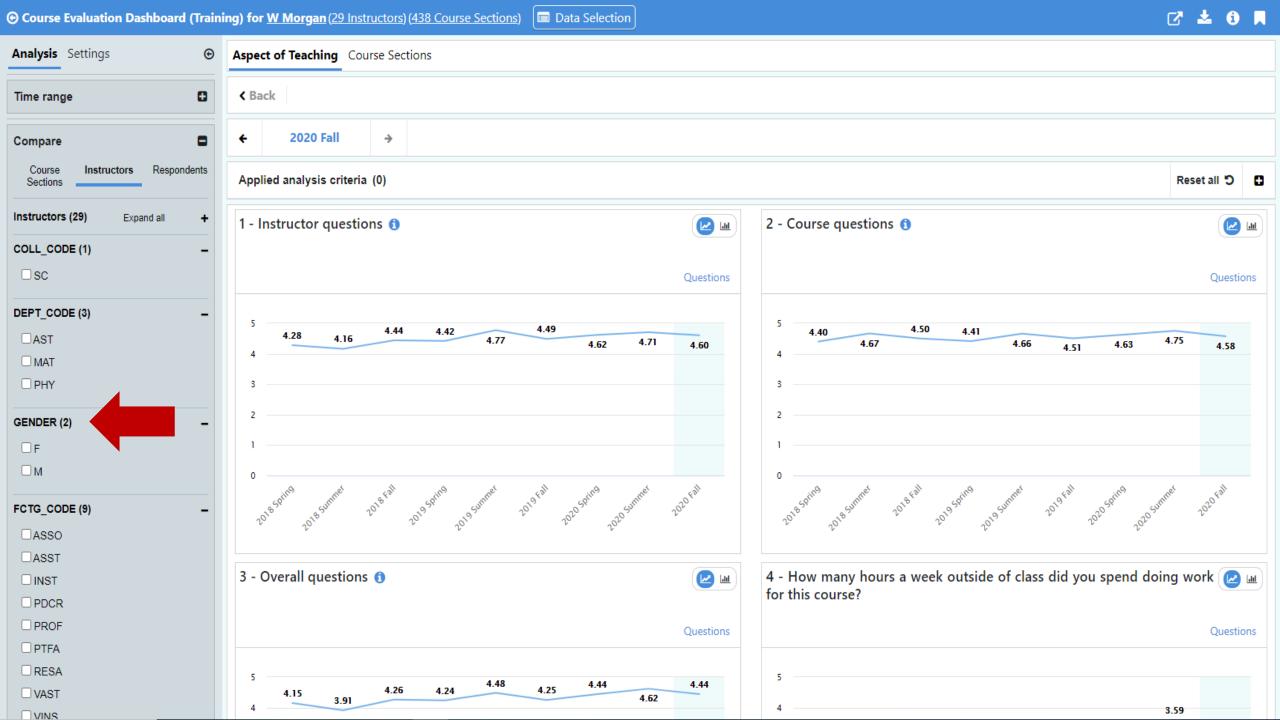

#### **Switching the Context**

Leveraging "Filter by" menu

- View the data of an instructor
- View the data of a course
- View the data for specific type of courses or instructors

#### Contextual story telling

Combination of descriptive and diagnostic analytics