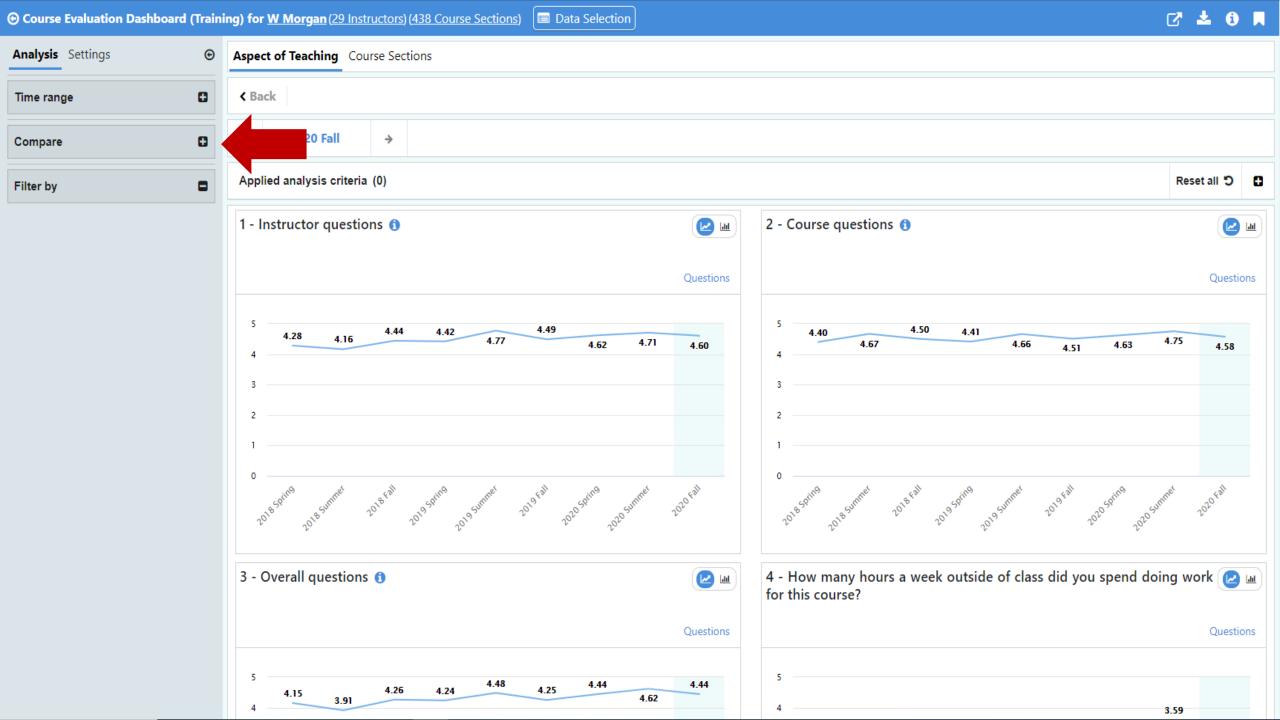

#### Contextual story telling

Combination of descriptive and diagnostic analytics

### **Use Cases**

- Drill Down from Holistic View
- Overview of Courses
- Strategic Comparisons

| General Physics I     |  |  |  |       |  |      |       | 100.00 |
|-----------------------|--|--|--|-------|--|------|-------|--------|
| General Physics I     |  |  |  |       |  |      | 87.50 |        |
| General Physics I     |  |  |  | 55.56 |  |      |       |        |
| General Physics I Lab |  |  |  |       |  |      | 87.50 |        |
| General Physics I Lab |  |  |  |       |  |      | 88.89 |        |
| General Physics I Lab |  |  |  |       |  |      |       | 100.00 |
| General Physics I Lab |  |  |  |       |  |      |       | 100.00 |
| General Physics I Lab |  |  |  |       |  |      | 92    | .31    |
| General Physics I Lab |  |  |  |       |  | 83.3 |       |        |
| Lab: Mechanics        |  |  |  |       |  |      |       | 100.00 |
|                       |  |  |  |       |  |      |       | 100.00 |
| Lab: Mechanics        |  |  |  | 55.56 |  |      |       |        |

### **Use Cases**

- Drill Down from Holistic View
- Overview of Courses
- Strategic Comparisons