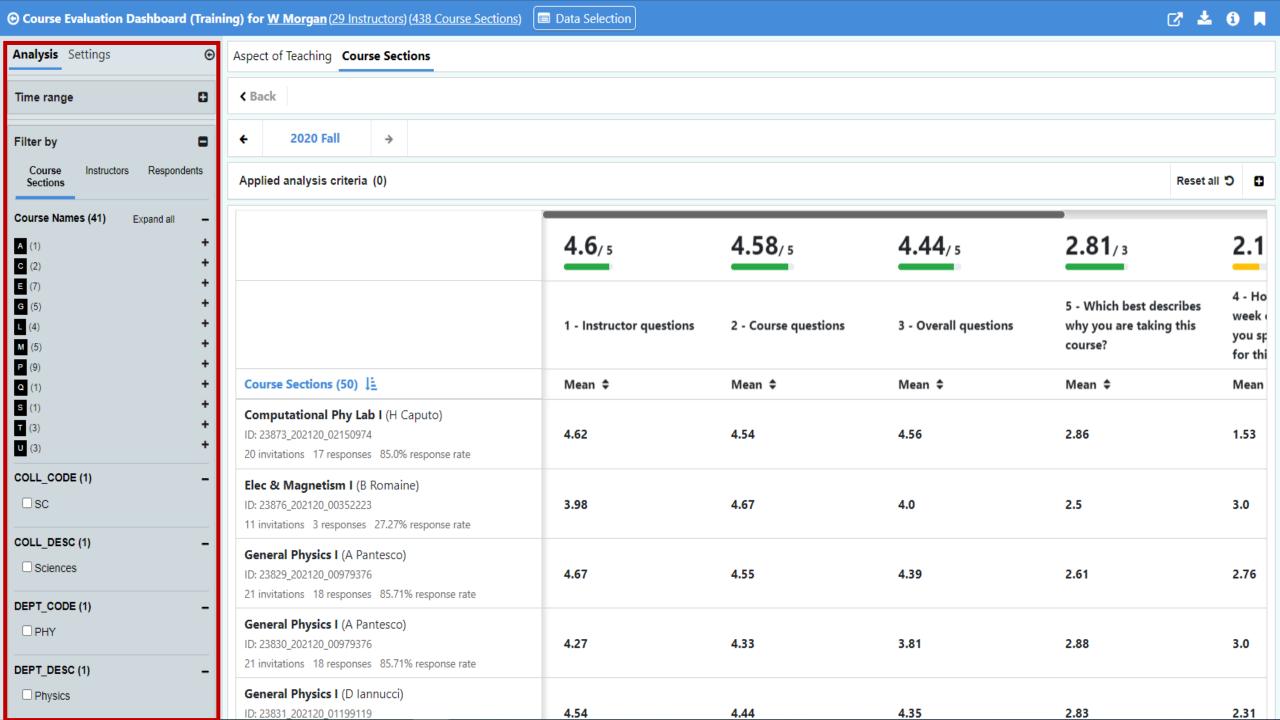

# **Agile Insight Discovery**

**Switching the Context** 

Leveraging "Data Selection" button

Course List

#### **Switching the Context**

Leveraging "Data Selection" button

- Instructor List
- Organizational unit tree view

### **Use Cases**

- Drill Down from Holistic View
- Overview of Courses
- Strategic Comparisons

| General Physics I     |  |  |  |       |  |      |       | 100.00 |
|-----------------------|--|--|--|-------|--|------|-------|--------|
| General Physics I     |  |  |  |       |  |      | 87.50 |        |
| General Physics I     |  |  |  | 55.56 |  |      |       |        |
| General Physics I Lab |  |  |  |       |  |      | 87.50 |        |
| General Physics I Lab |  |  |  |       |  |      | 88.89 |        |
| General Physics I Lab |  |  |  |       |  |      |       | 100.00 |
| General Physics I Lab |  |  |  |       |  |      |       | 100.00 |
| General Physics I Lab |  |  |  |       |  |      | 92    | .31    |
| General Physics I Lab |  |  |  |       |  | 83.3 |       |        |
| Lab: Mechanics        |  |  |  |       |  |      |       | 100.00 |
|                       |  |  |  |       |  |      |       | 100.00 |
| Lab: Mechanics        |  |  |  | 55.56 |  |      |       |        |

### **Use Cases**

- Drill Down from Holistic View
- Overview of Courses
- Strategic Comparisons