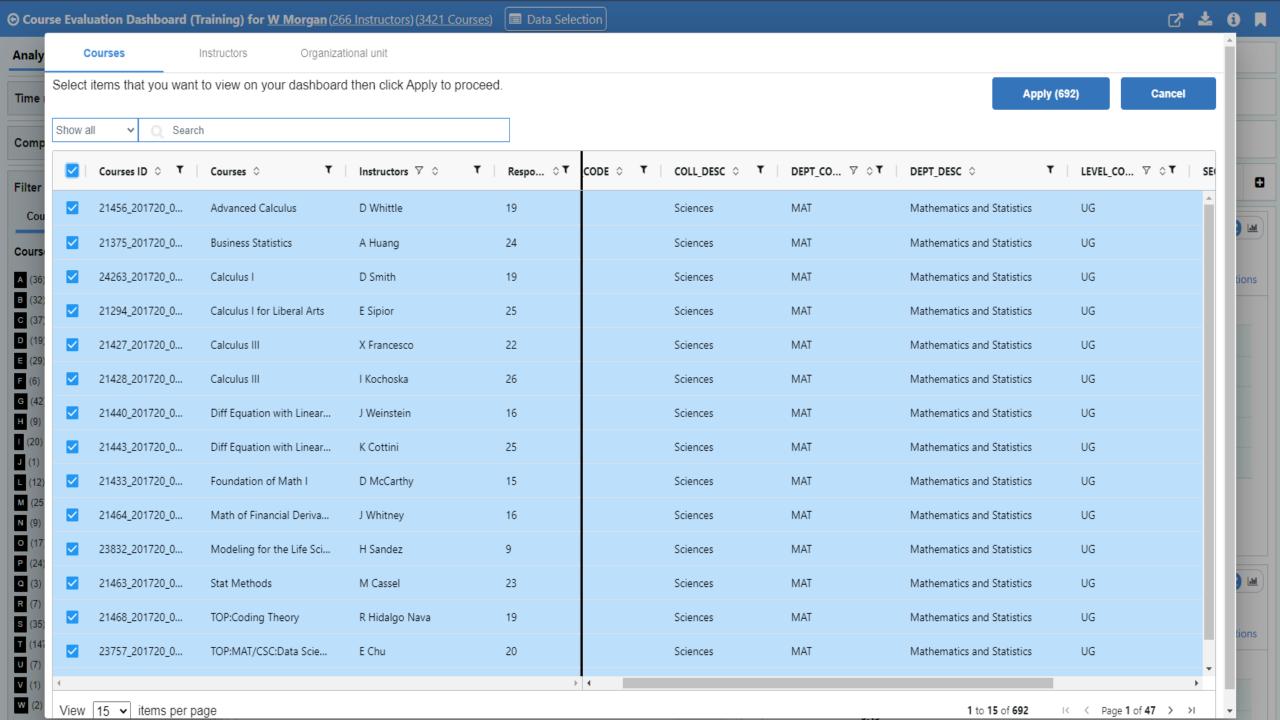

# **Agile Insight Discovery**

**Switching the Context** 

Leveraging "Data Selection" button

Course List

#### **Switching the Context**

Leveraging "Data Selection" button

- Instructor List
- Organizational unit tree view