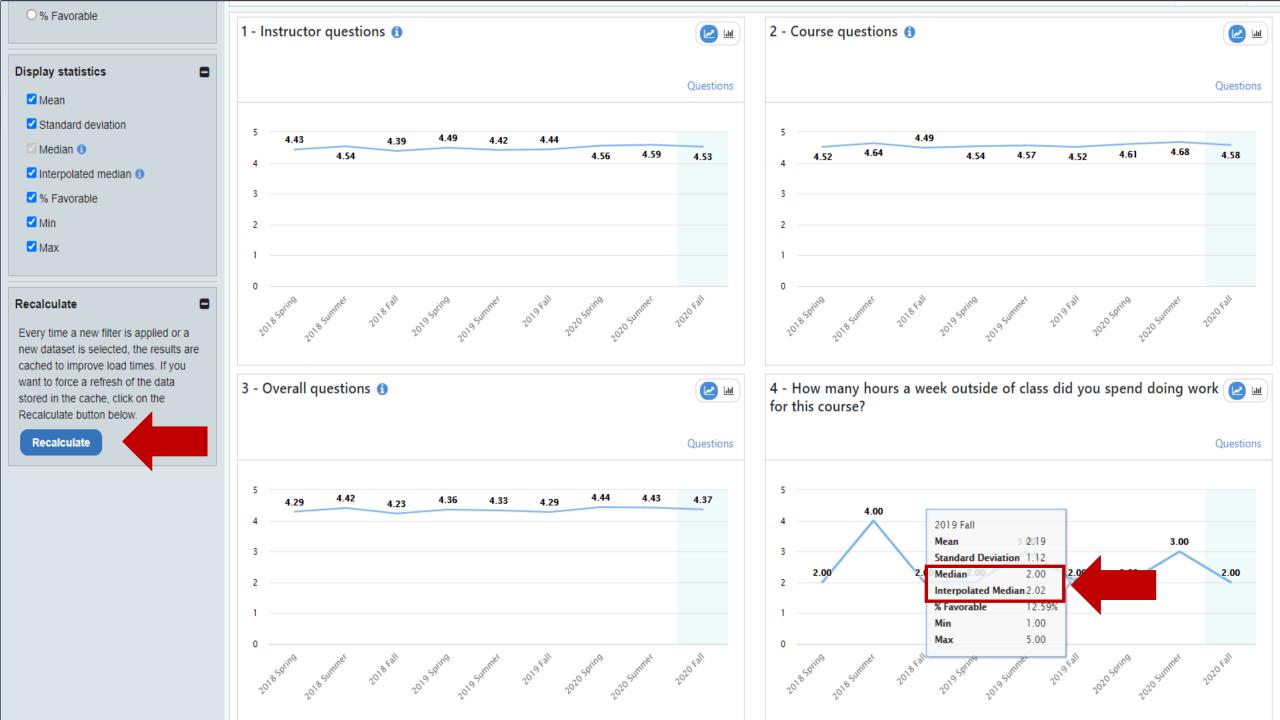

#### Contextual story telling

Combination of descriptive and diagnostic analytics