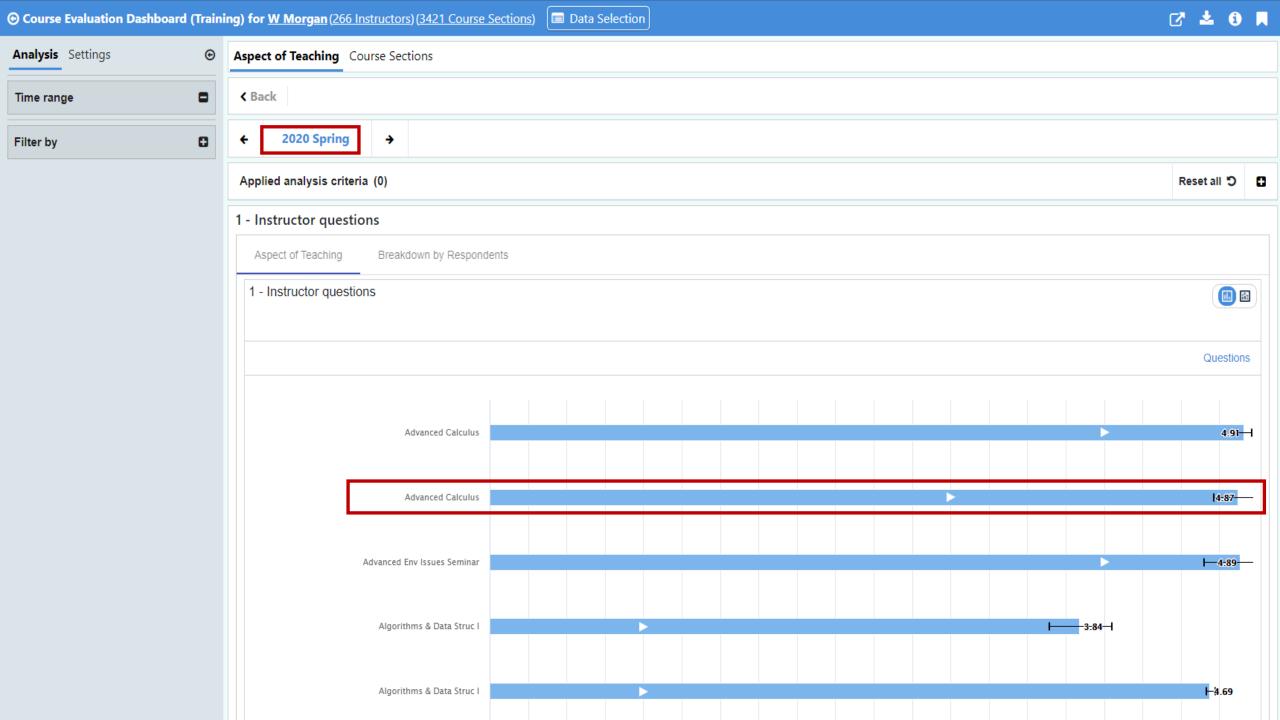

### **Use Cases**

- Drill Down from Holistic View
- Overview of Courses
- Strategic Comparisons

| General Physics I     |  |  |  |       |  |      |       | 100.00 |
|-----------------------|--|--|--|-------|--|------|-------|--------|
| General Physics I     |  |  |  |       |  |      | 87.50 |        |
| General Physics I     |  |  |  | 55.56 |  |      |       |        |
| General Physics I Lab |  |  |  |       |  |      | 87.50 |        |
| General Physics I Lab |  |  |  |       |  |      | 88.89 |        |
| General Physics I Lab |  |  |  |       |  |      |       | 100.00 |
| General Physics I Lab |  |  |  |       |  |      |       | 100.00 |
| General Physics I Lab |  |  |  |       |  |      | 92    | .31    |
| General Physics I Lab |  |  |  |       |  | 83.3 |       |        |
| Lab: Mechanics        |  |  |  |       |  |      |       | 100.00 |
|                       |  |  |  |       |  |      |       | 100.00 |
| Lab: Mechanics        |  |  |  | 55.56 |  |      |       |        |

### **Use Cases**

- Drill Down from Holistic View
- Overview of Courses
- Strategic Comparisons