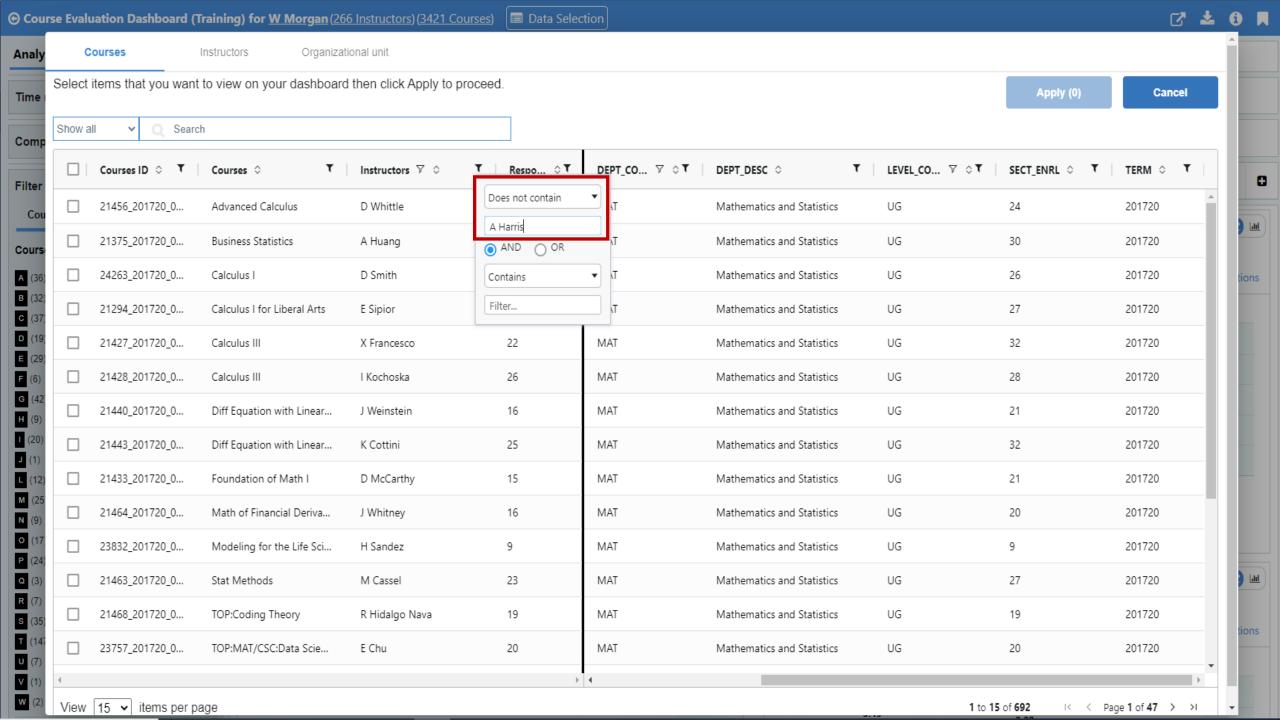

# **Agile Insight Discovery**

**Switching the Context** 

Leveraging "Data Selection" button

Course List

#### **Switching the Context**

Leveraging "Data Selection" button

- Instructor List
- Organizational unit tree view