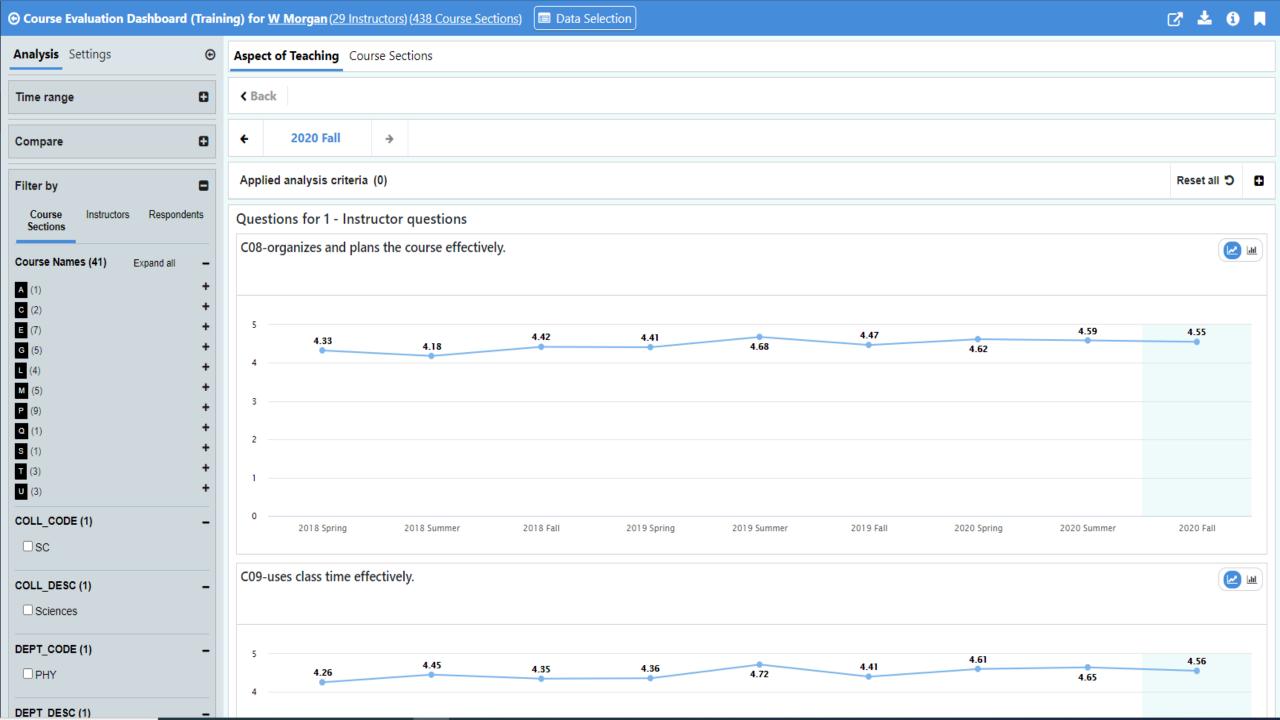

#### Contextual story telling

Combination of descriptive and diagnostic analytics

### **Use Cases**

- Drill Down from Holistic View
- Overview of Courses
- Strategic Comparisons

| General Physics I     |  |  |  |       |  |      |       | 100.00 |
|-----------------------|--|--|--|-------|--|------|-------|--------|
| General Physics I     |  |  |  |       |  |      | 87.50 |        |
| General Physics I     |  |  |  | 55.56 |  |      |       |        |
| General Physics I Lab |  |  |  |       |  |      | 87.50 |        |
| General Physics I Lab |  |  |  |       |  |      | 88.89 |        |
| General Physics I Lab |  |  |  |       |  |      |       | 100.00 |
| General Physics I Lab |  |  |  |       |  |      |       | 100.00 |
| General Physics I Lab |  |  |  |       |  |      | 92    | .31    |
| General Physics I Lab |  |  |  |       |  | 83.3 |       |        |
| Lab: Mechanics        |  |  |  |       |  |      |       | 100.00 |
|                       |  |  |  |       |  |      |       | 100.00 |
| Lab: Mechanics        |  |  |  | 55.56 |  |      |       |        |

### **Use Cases**

- Drill Down from Holistic View
- Overview of Courses
- Strategic Comparisons