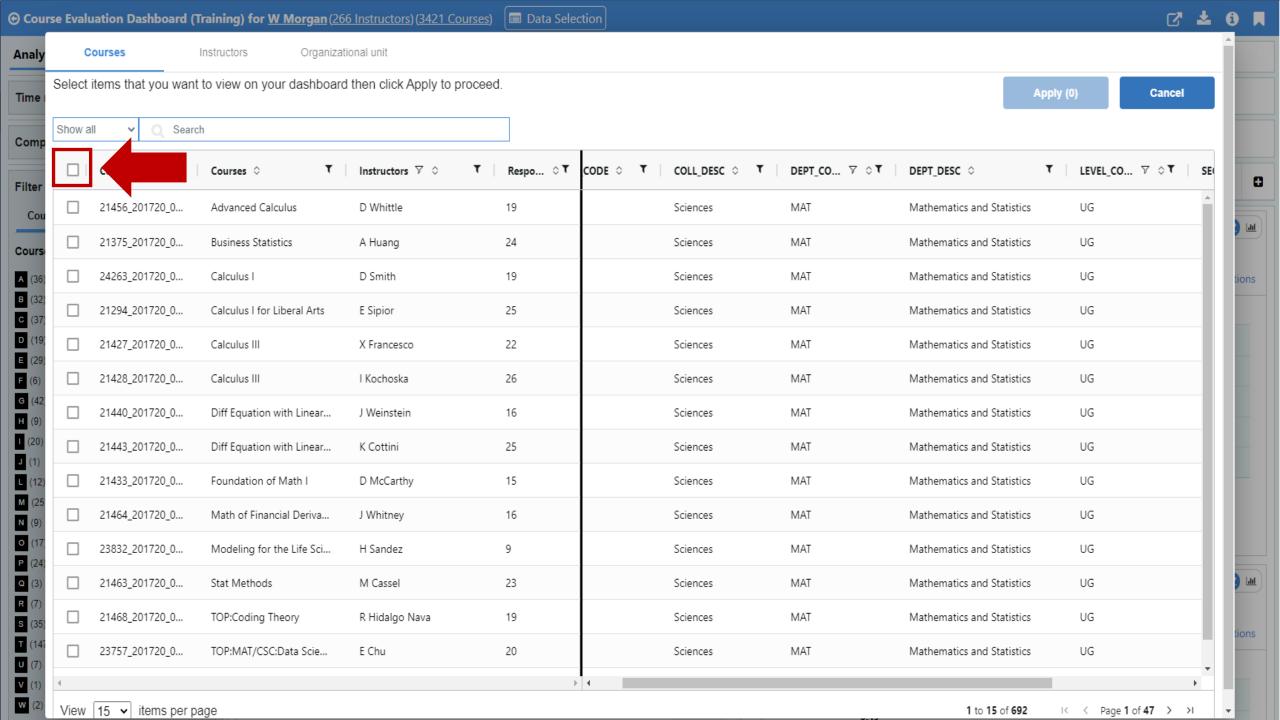

# **Agile Insight Discovery**

**Switching the Context** 

Leveraging "Data Selection" button

Course List

#### **Switching the Context**

Leveraging "Data Selection" button

- Instructor List
- Organizational unit tree view