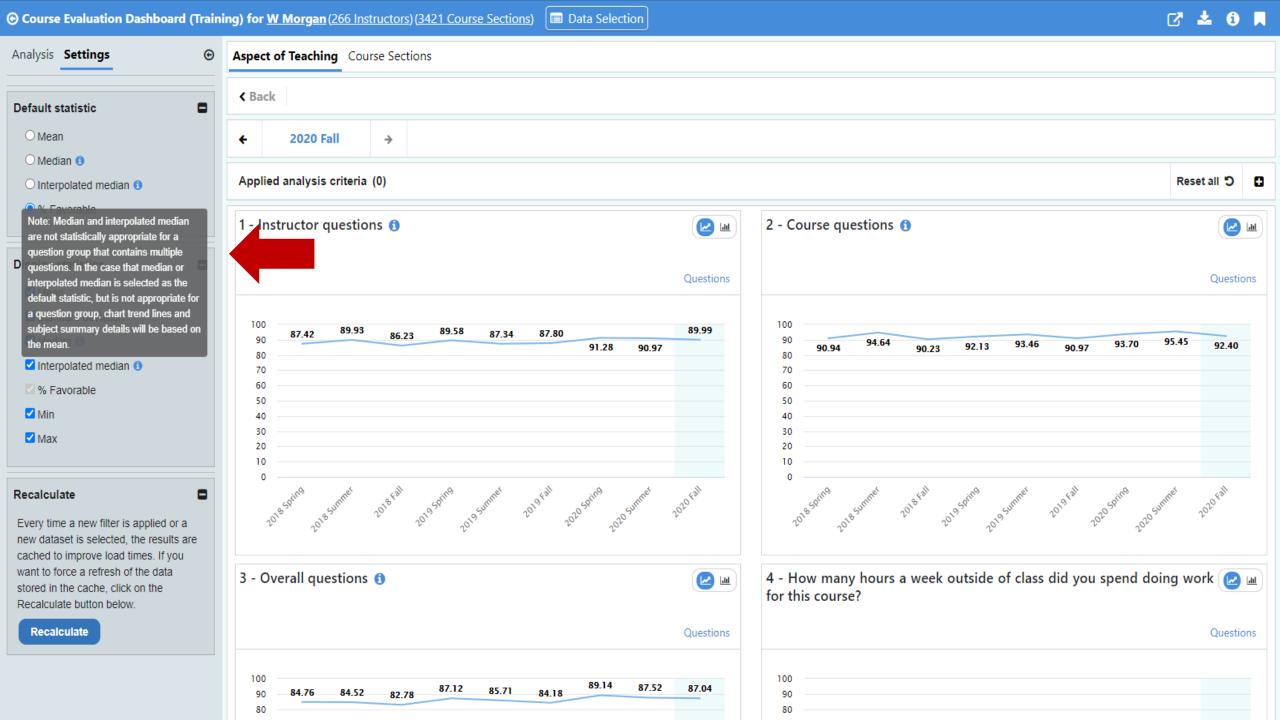

#### What's new in Blue Dashboard

Agile Insight Discovery

User interface designed for mainstream users

#### **Switching the Context**

Leveraging "Filter by" menu

- View the data of an instructor
- View the data of a course
- View the data for specific type of courses or instructors