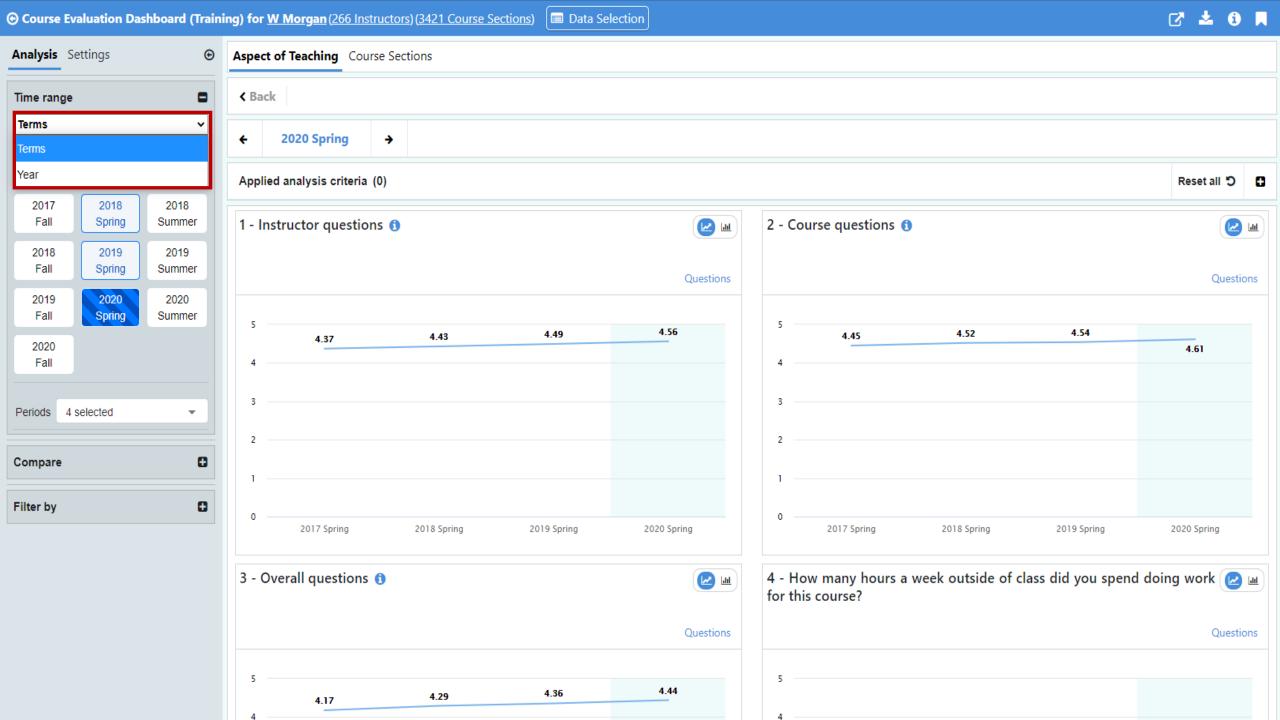

#### **Switching the Context**

Leveraging "Filter by" menu

- View the data of an instructor
- View the data of a course
- View the data for specific type of courses or instructors

# **Agile Insight Discovery**

**Switching the Context** 

Leveraging "Data Selection" button

Course List

#### **Switching the Context**

Leveraging "Data Selection" button

- Instructor List
- Organizational unit tree view