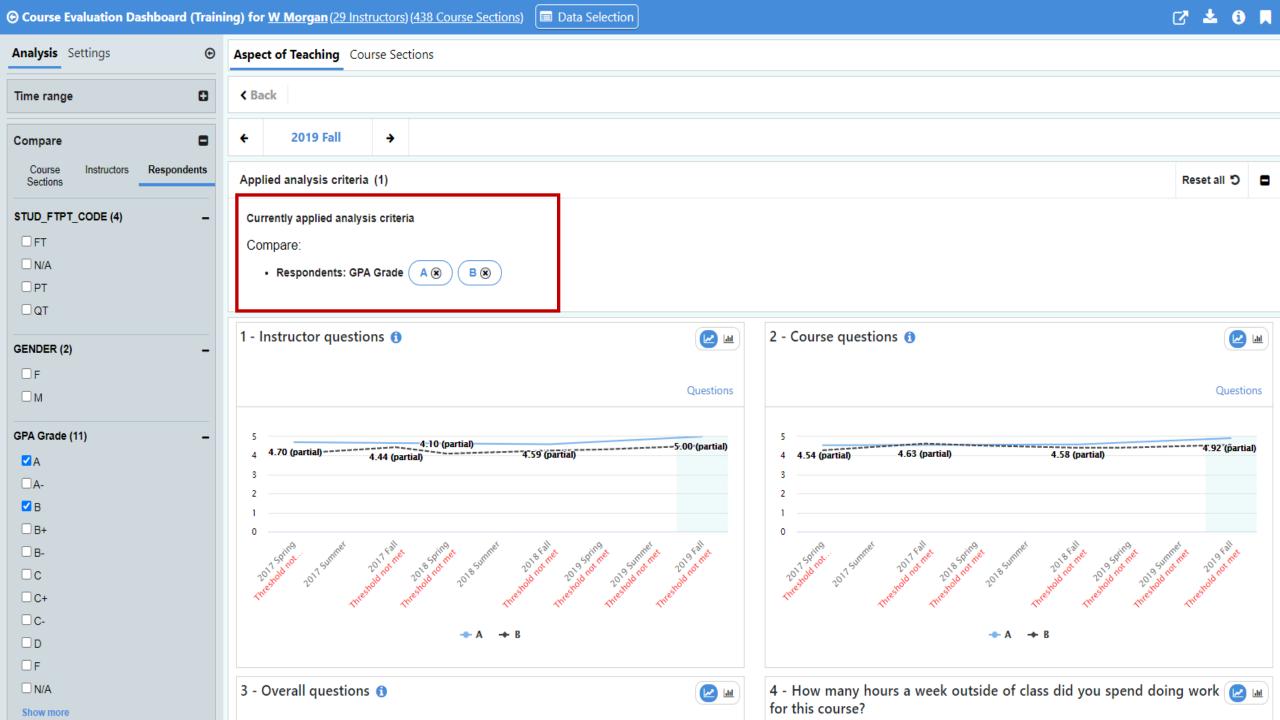

#### **Switching the Context**

Leveraging "Filter by" menu

- View the data of an instructor
- View the data of a course
- View the data for specific type of courses or instructors

#### Contextual story telling

Combination of descriptive and diagnostic analytics