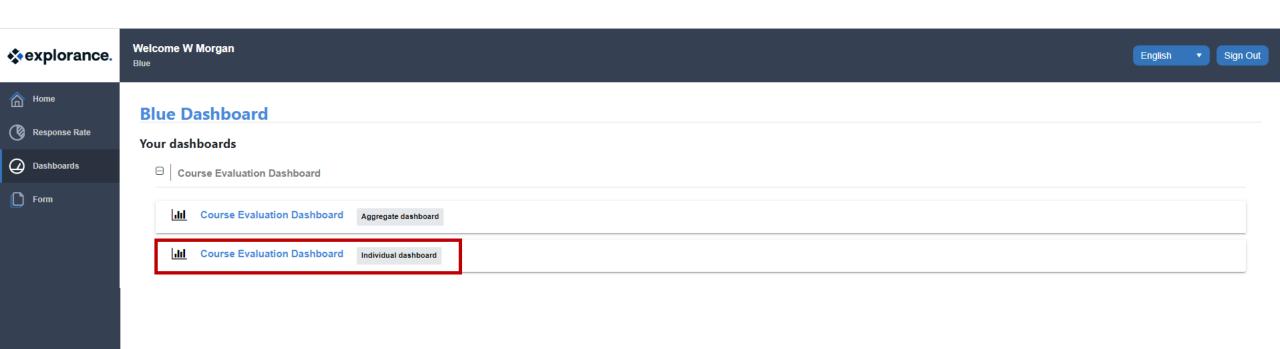

#### **Blue Dashboard has 2 Modules**

- Individual Dashboard The individual dashboard is the self viewed dashboard for instructors.
- Aggregate Dashboard The space to analyze results at the organizational level or per unit level. (Dept chair, Dean, Provost, or Data analyst)