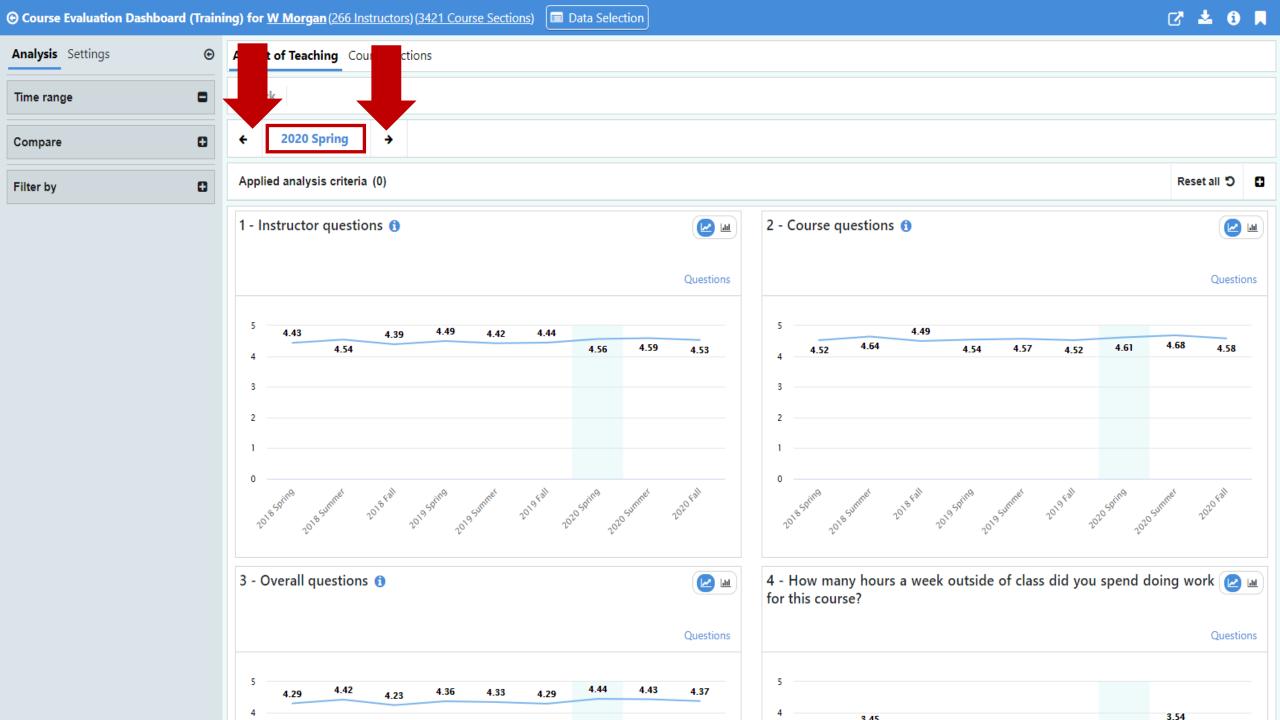

at's new on Blue Dashboard?







#### What is Blue Dashboard

- It is specially conceived to unveil insights for stakeholders at every level of an institution.
- Flexible data management to distribute the right content for the right audience

#### **Blue Dashboard has 2 Modules**

- Individual Dashboard The individual dashboard is the self viewed dashboard for instructors.
- Aggregate Dashboard The space to analyze results at the organizational level or per unit level. (Dept chair, Dean, Provost, or Data analyst)







#### Dashboard understands INSTITUTIONAL HIERARCHY











#### What's new in Blue Dashboard

Agile Insight Discovery

User interface designed for mainstream users









### Overview of the user interface







### Overview of the user interface



































## **Agile Insight Discovery**

#### **Switching the Context**

Leveraging "Filter by" menu

- View the data of an instructor
- View the data of a course
- View the data for specific type of courses or instructors

















# **Agile Insight Discovery**

**Switching the Context** 

Leveraging "Data Selection" button

Course List



























## **Agile Insight Discovery**

#### **Switching the Context**

Leveraging "Data Selection" button

- Instructor List
- Organizational unit tree view















## **Agile Insight Discovery**

#### Contextual story telling

Combination of descriptive and diagnostic analytics





### **Use Cases**

- Drill Down from Holistic View
- Overview of Courses
- Strategic Comparisons















| General Physics I