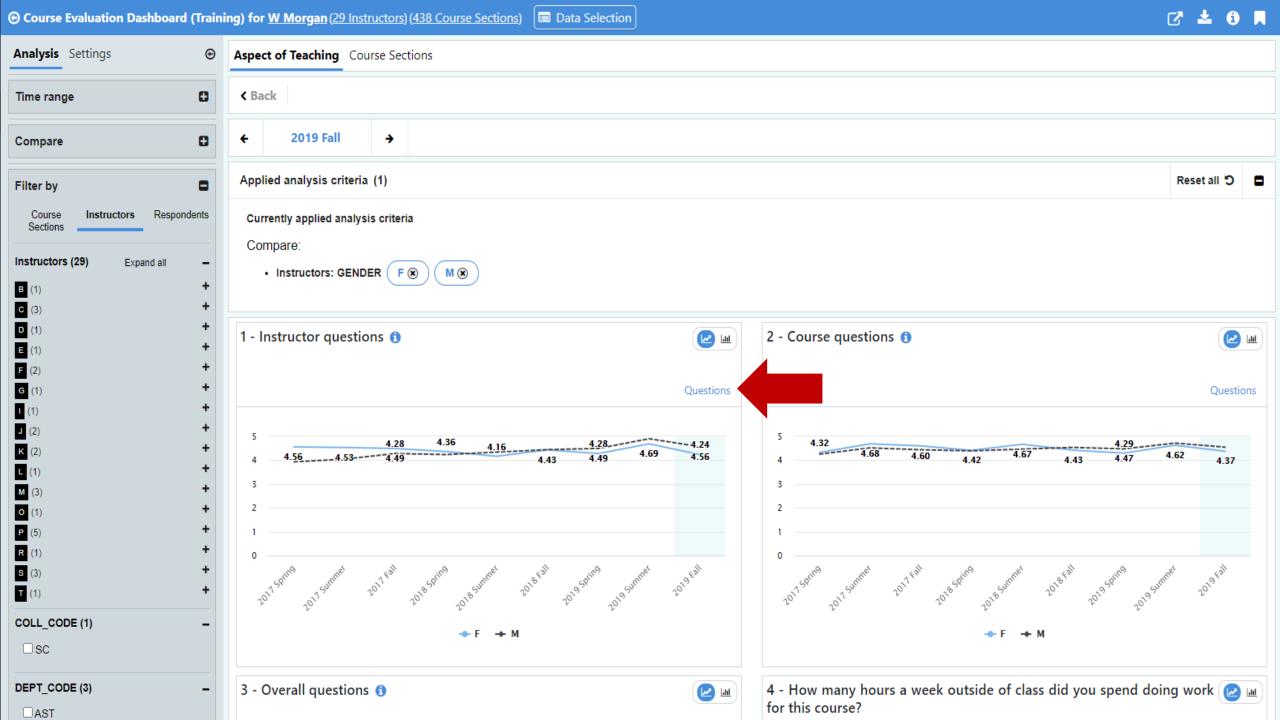

#### **Switching the Context**

Leveraging "Filter by" menu

- View the data of an instructor
- View the data of a course
- View the data for specific type of courses or instructors

#### Contextual story telling

Combination of descriptive and diagnostic analytics