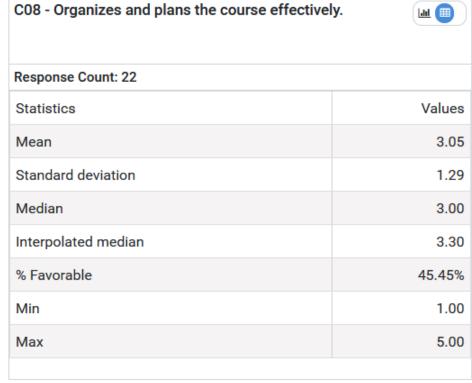

### **Use Cases**

- Drill Down from Holistic View
- Overview of Courses
- Strategic Comparisons

| General Physics I     |  |  |  |       |  |      |       | 100.00 |
|-----------------------|--|--|--|-------|--|------|-------|--------|
| General Physics I     |  |  |  |       |  |      | 87.50 |        |
| General Physics I     |  |  |  | 55.56 |  |      |       |        |
| General Physics I Lab |  |  |  |       |  |      | 87.50 |        |
| General Physics I Lab |  |  |  |       |  |      | 88.89 |        |
| General Physics I Lab |  |  |  |       |  |      |       | 100.00 |
| General Physics I Lab |  |  |  |       |  |      |       | 100.00 |
| General Physics I Lab |  |  |  |       |  |      | 92    | .31    |
| General Physics I Lab |  |  |  |       |  | 83.3 |       |        |
| Lab: Mechanics        |  |  |  |       |  |      |       | 100.00 |
|                       |  |  |  |       |  |      |       | 100.00 |
| Lab: Mechanics        |  |  |  | 55.56 |  |      |       |        |

| General Physics I     |  |  |  |                          |                                               |                    |    |   |      |       | 100.00 |
|-----------------------|--|--|--|--------------------------|-----------------------------------------------|--------------------|----|---|------|-------|--------|
| General Physics I     |  |  |  | Ge<br><b>Me</b>          | neral Physic                                  | s I<br>3.67        |    |   | 87.5 | 0     |        |
| General Physics I     |  |  |  | Sta<br>Me<br>55.5<br>Int | indard Devia<br>dian<br>erpolated M<br>orable | ation 1.00<br>4.00 | 9/ |   |      |       |        |
| General Physics I Lab |  |  |  | Mii<br>Ma                | n                                             | 2.00               | 70 |   | 87.5 | 0     |        |
| General Physics I Lab |  |  |  |                          |                                               |                    |    |   | 8    | 8.89  |        |
| General Physics I Lab |  |  |  |                          |                                               |                    |    |   |      |       | 100.00 |
| General Physics I Lab |  |  |  |                          |                                               |                    |    |   |      |       | 100.00 |
| General Physics I Lab |  |  |  |                          |                                               |                    |    |   |      | 92.31 |        |
| General Physics I Lab |  |  |  |                          |                                               |                    |    | 8 | 3.33 |       |        |
| Lab: Mechanics        |  |  |  |                          |                                               |                    |    |   |      |       | 100.00 |
| Lab: Mechanics        |  |  |  | 55.5                     | 6                                             |                    |    |   |      |       |        |
|                       |  |  |  |                          |                                               |                    |    |   |      |       |        |