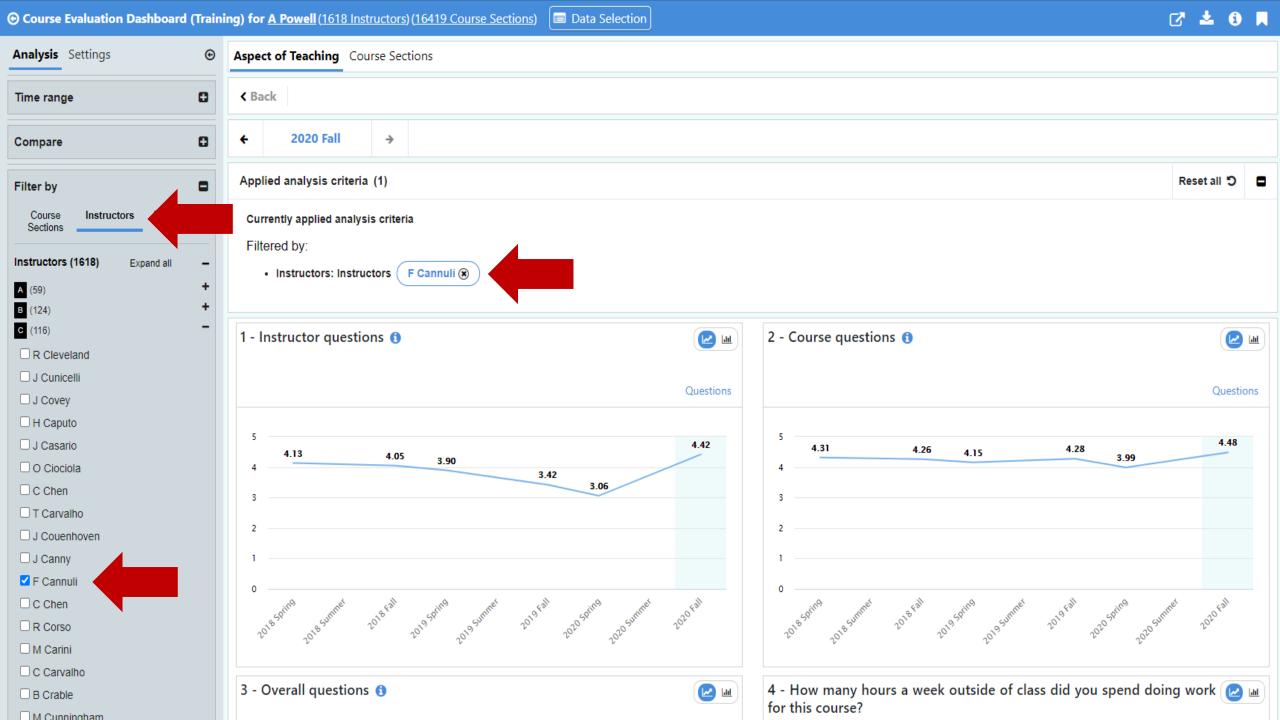

#### **Switching the Context**

Leveraging "Filter by" menu

- View the data of an instructor
- View the data of a course
- View the data for specific type of courses or instructors