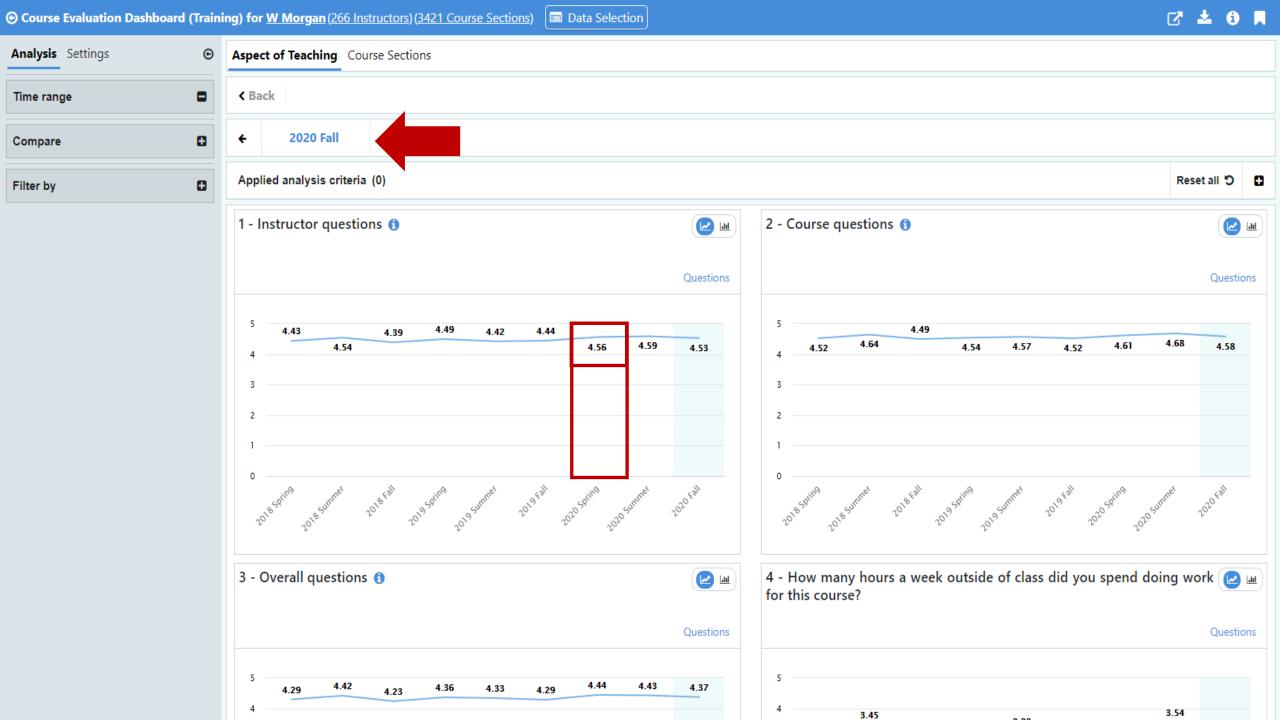

### **Use Cases**

- Drill Down from Holistic View
- Overview of Courses
- Strategic Comparisons

| General Physics I     |  |  |  |       |  |      |       | 100.00 |
|-----------------------|--|--|--|-------|--|------|-------|--------|
| General Physics I     |  |  |  |       |  |      | 87.50 |        |
| General Physics I     |  |  |  | 55.56 |  |      |       |        |
| General Physics I Lab |  |  |  |       |  |      | 87.50 |        |
| General Physics I Lab |  |  |  |       |  |      | 88.89 |        |
| General Physics I Lab |  |  |  |       |  |      |       | 100.00 |
| General Physics I Lab |  |  |  |       |  |      |       | 100.00 |
| General Physics I Lab |  |  |  |       |  |      | 92    | .31    |
| General Physics I Lab |  |  |  |       |  | 83.3 |       |        |
| Lab: Mechanics        |  |  |  |       |  |      |       | 100.00 |
|                       |  |  |  |       |  |      |       | 100.00 |
| Lab: Mechanics        |  |  |  | 55.56 |  |      |       |        |

### **Use Cases**

- Drill Down from Holistic View
- Overview of Courses
- Strategic Comparisons