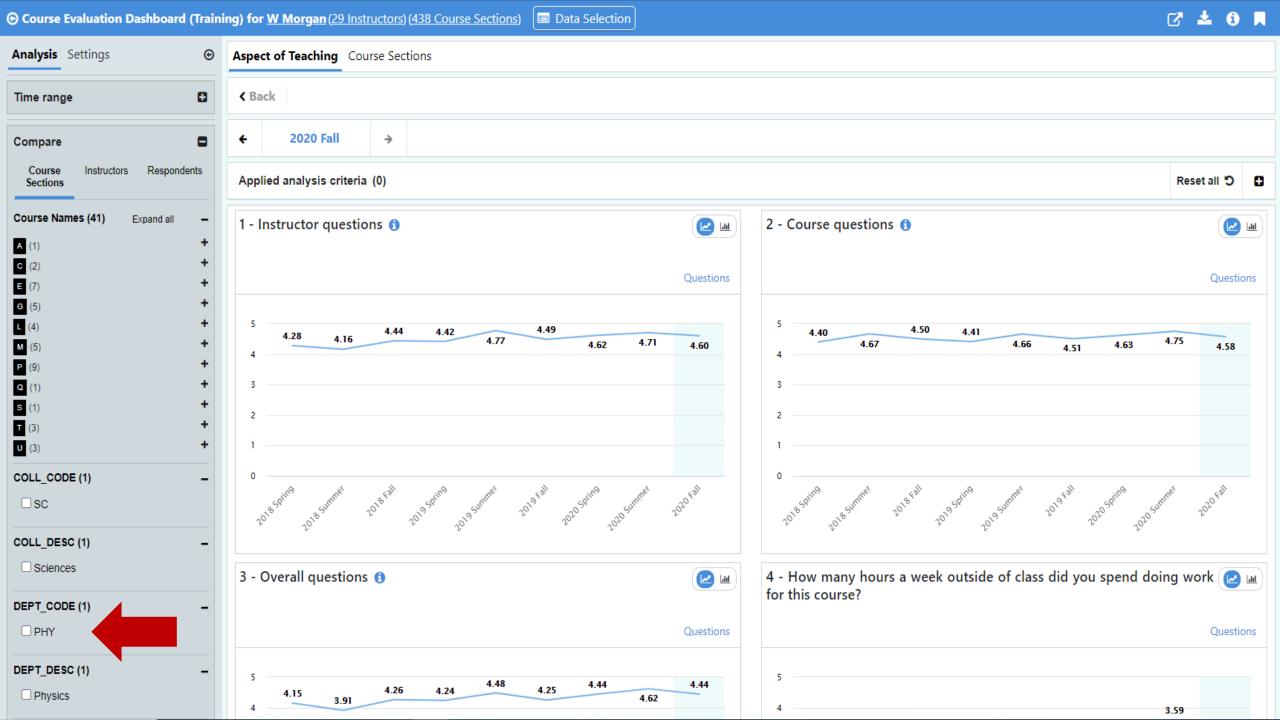

#### **Switching the Context**

Leveraging "Filter by" menu

- View the data of an instructor
- View the data of a course
- View the data for specific type of courses or instructors

# **Agile Insight Discovery**

**Switching the Context** 

Leveraging "Data Selection" button

Course List