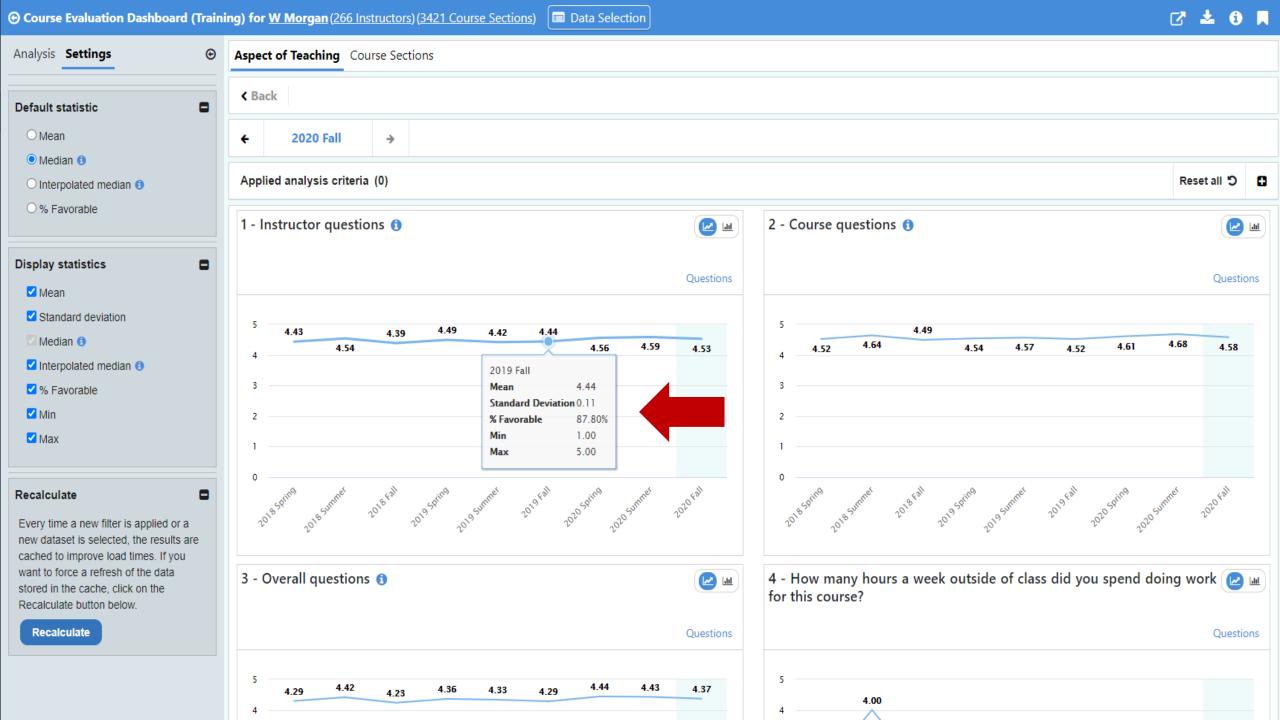

#### Contextual story telling

Combination of descriptive and diagnostic analytics