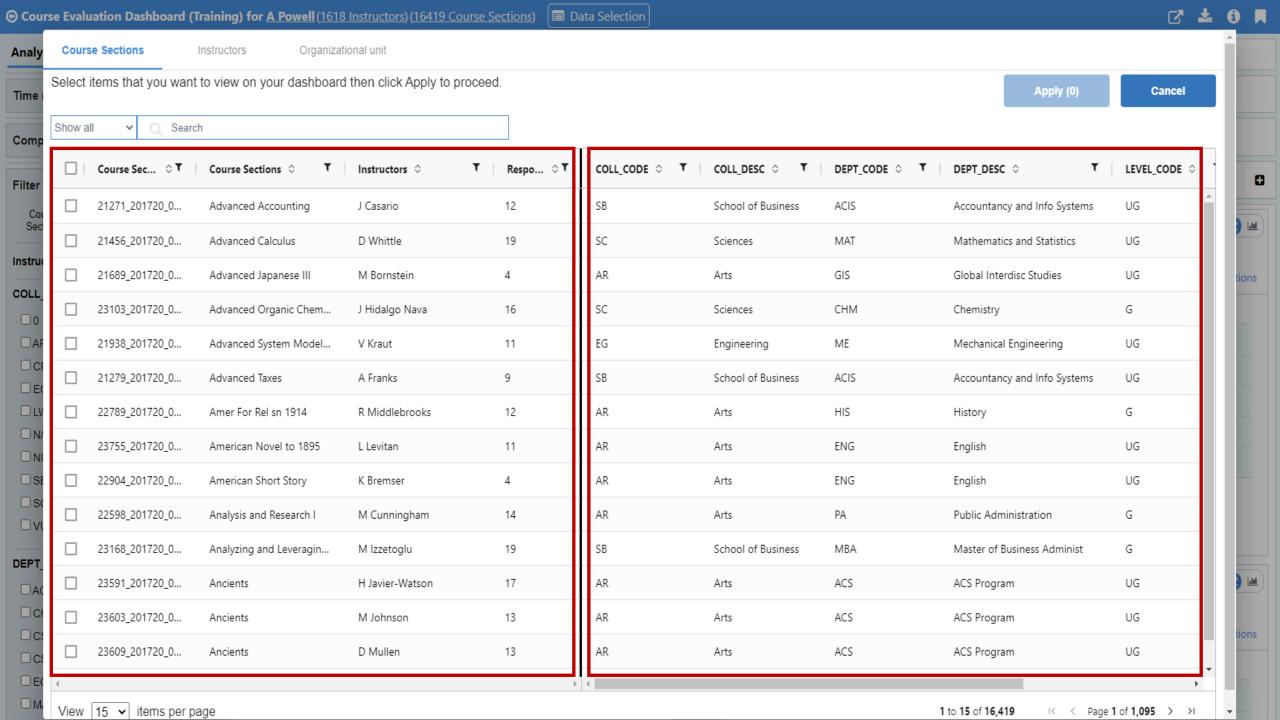

# **Agile Insight Discovery**

**Switching the Context** 

Leveraging "Data Selection" button

Course List

#### **Switching the Context**

Leveraging "Data Selection" button

- Instructor List
- Organizational unit tree view