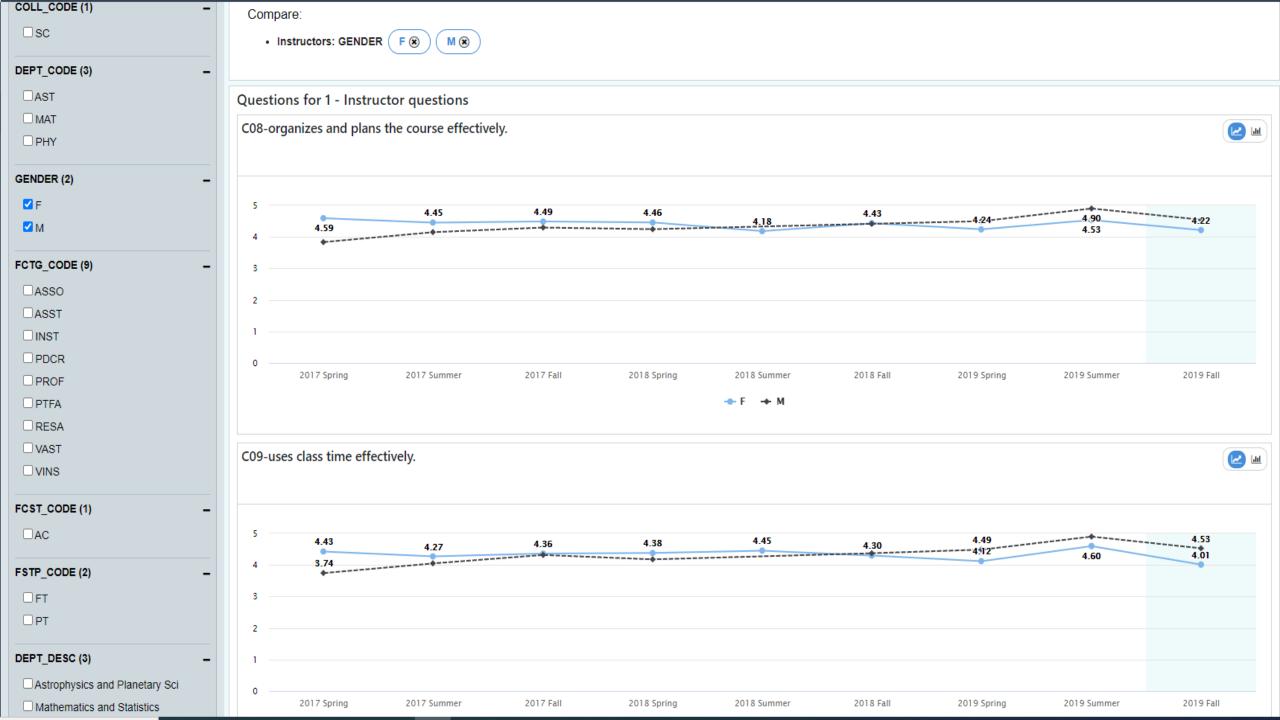

#### Contextual story telling

Combination of descriptive and diagnostic analytics