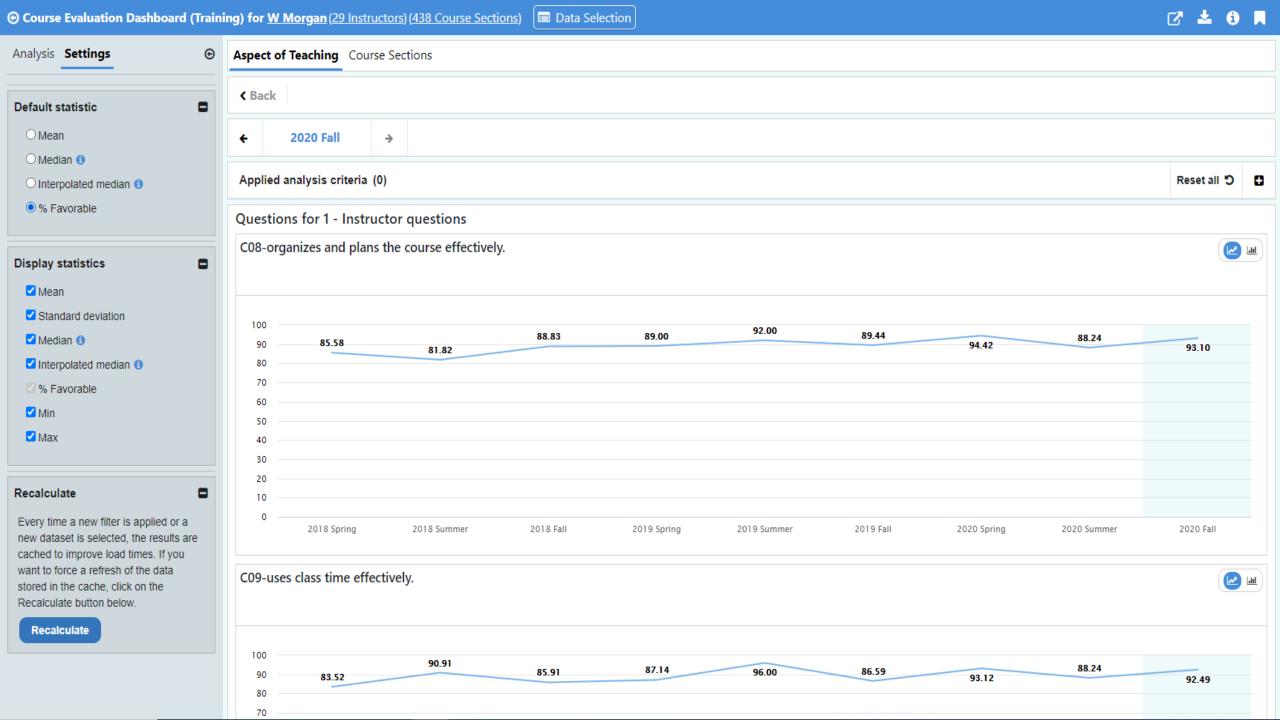

#### Contextual story telling

Combination of descriptive and diagnostic analytics

### **Use Cases**

- Drill Down from Holistic View
- Overview of Courses
- Strategic Comparisons

| General Physics I     |  |  |  |       |  |      |       | 100.00 |
|-----------------------|--|--|--|-------|--|------|-------|--------|
| General Physics I     |  |  |  |       |  |      | 87.50 |        |
| General Physics I     |  |  |  | 55.56 |  |      |       |        |
| General Physics I Lab |  |  |  |       |  |      | 87.50 |        |
| General Physics I Lab |  |  |  |       |  |      | 88.89 |        |
| General Physics I Lab |  |  |  |       |  |      |       | 100.00 |
| General Physics I Lab |  |  |  |       |  |      |       | 100.00 |
| General Physics I Lab |  |  |  |       |  |      | 92    | .31    |
| General Physics I Lab |  |  |  |       |  | 83.3 |       |        |
| Lab: Mechanics        |  |  |  |       |  |      |       | 100.00 |
|                       |  |  |  |       |  |      |       | 100.00 |
| Lab: Mechanics        |  |  |  | 55.56 |  |      |       |        |

### **Use Cases**

- Drill Down from Holistic View
- Overview of Courses
- Strategic Comparisons