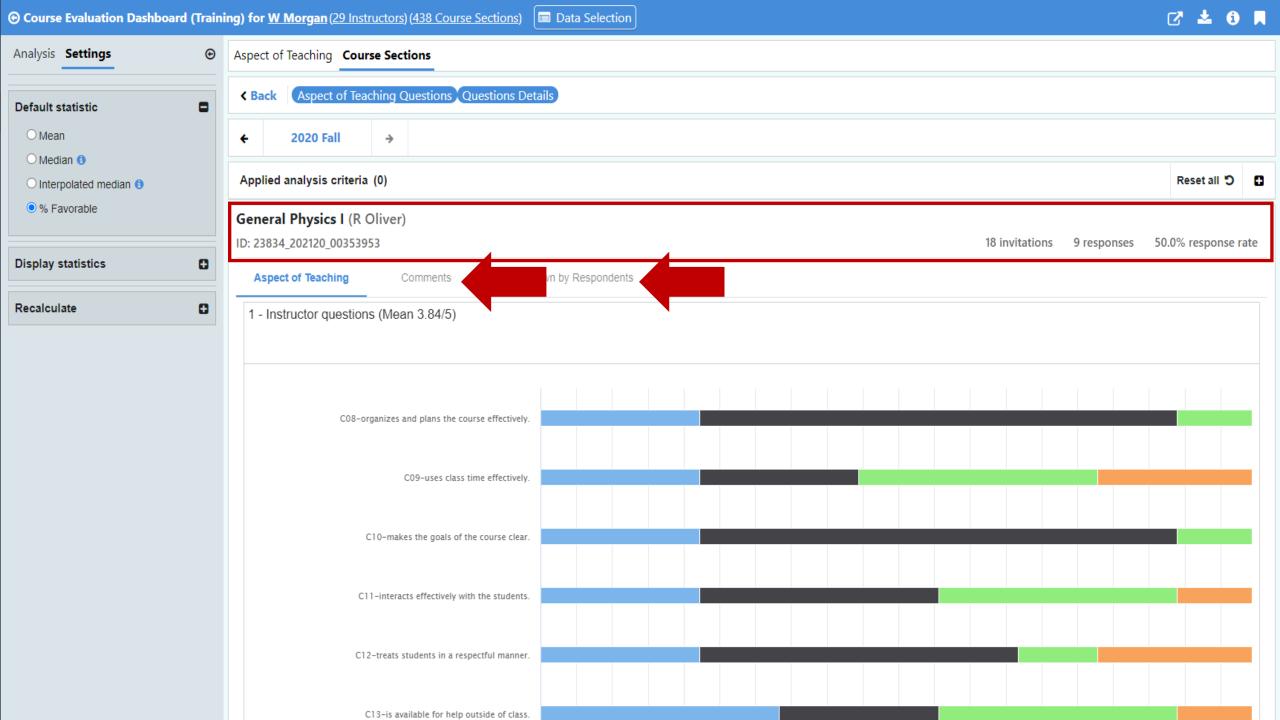

#### **Switching the Context**

Leveraging "Filter by" menu

- View the data of an instructor
- View the data of a course
- View the data for specific type of courses or instructors

# **Agile Insight Discovery**

**Switching the Context** 

Leveraging "Data Selection" button

Course List

#### **Switching the Context**

Leveraging "Data Selection" button

- Instructor List
- Organizational unit tree view