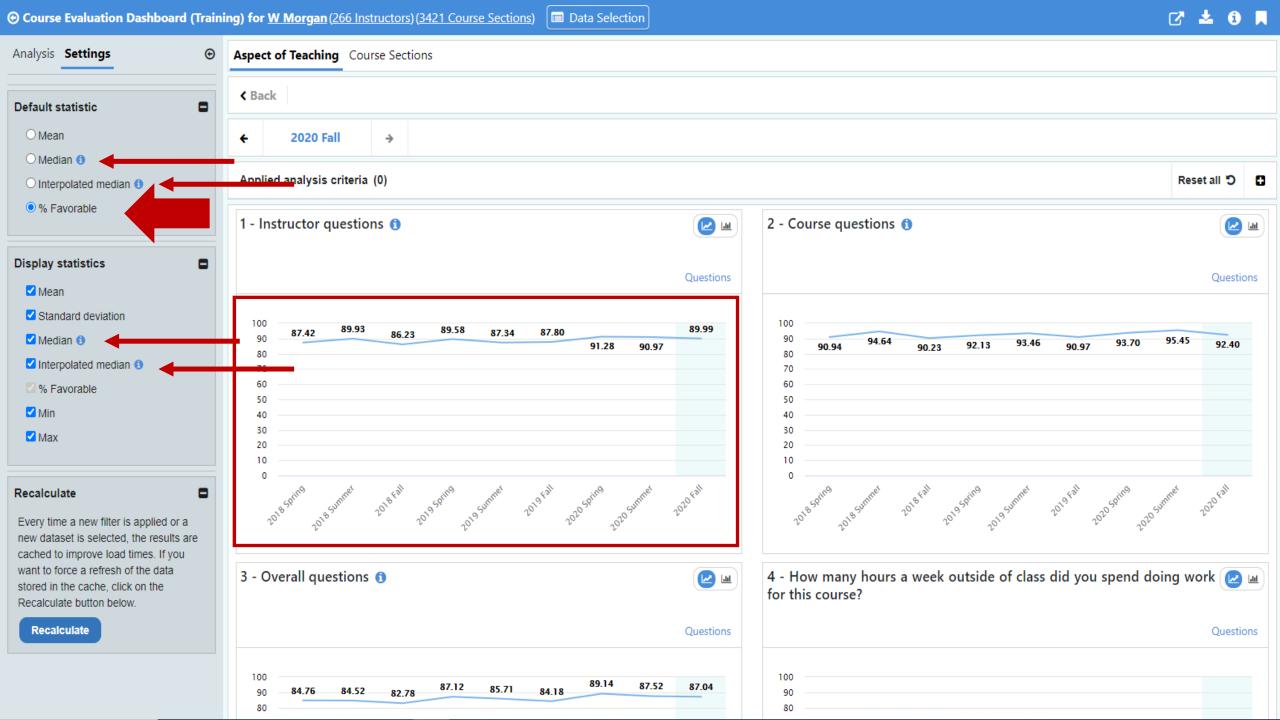

#### Contextual story telling

Combination of descriptive and diagnostic analytics