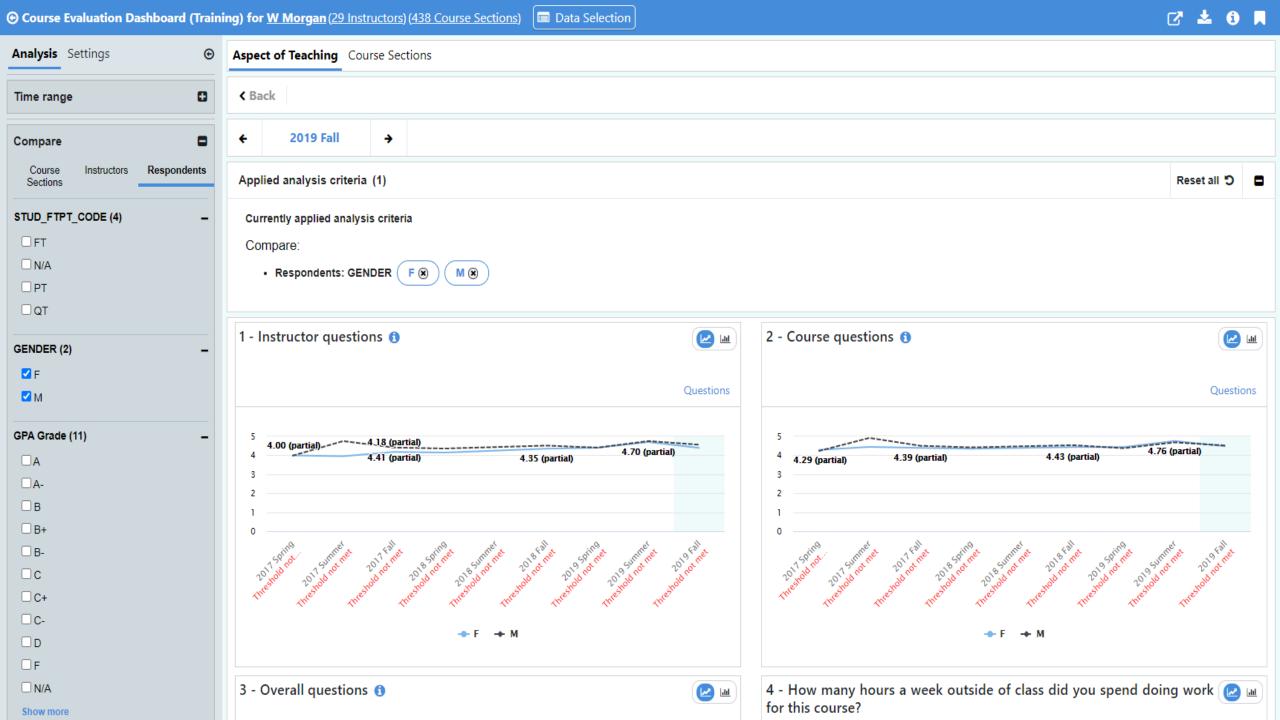

#### **Switching the Context**

Leveraging "Filter by" menu

- View the data of an instructor
- View the data of a course
- View the data for specific type of courses or instructors

#### Contextual story telling

Combination of descriptive and diagnostic analytics