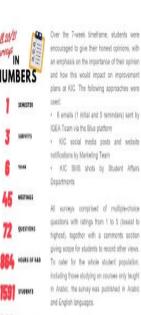

KIC

STUDENTS,

The survey period for Fall Semester was launched on 08 December 2020 and concluded on 24 January 2021. All of KIC's 1590 students on all programs and at both campuses were surveyed and the overall response count was over 57%.

Bearing in mind the change from on-campus classes to an online learning environment, where students and staff alike vere adiusting to the new normal". The

transition to a new platform added a real challenge for IQEA to continue engagement with students and achieve an acceptable response rate as a reliable basis for analysis. The team, therefore, used all possible means to reach students, with great support academic and admin departments.

KEPORES ICEA team was pleased to note that students were excited by the new survey format as they SURVEYS SURVEY shared their experiences, queries, and appreciation sent via emails and direct feedback.