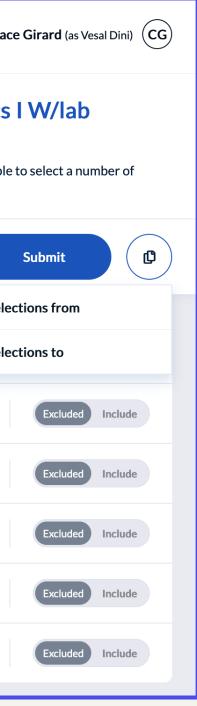

#### Question personalization for Fa22-PHY-0001-02-Intro Physics I W/lab

Number of questions: Min: 0 Max: 6 🗸

The following questions allow you to customize the questionnaire framework to best suit your needs. You are able to select a number of selectable questions and personalized questions to include in the questionnaire... Show more

| View all |   | ▶                                                      | Preview     |
|----------|---|--------------------------------------------------------|-------------|
|          |   |                                                        |             |
|          | • | Please personalize this question if you wish (comment) | Customize 🗹 |
|          | • | Please personalize this question if you wish (comment) | Customize 🗹 |
|          | • | Please personalize this question if you wish (comment) | Customize 🗹 |
|          | • | Please personalize this question if you wish (rating)  | Customize 🗹 |
|          | • | Please personalize this question if you wish (rating)  | Customize 🗹 |
|          | ~ | Please personalize this question if you wish (rating)  | Customize 🗹 |