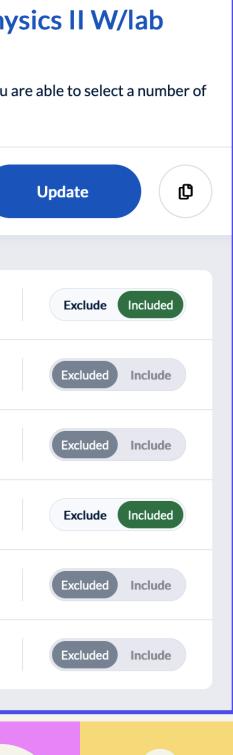

#### Question personalization for Sp22-PHY-0002-01-Intro Physics II W/lab

Number of questions: Min: 0 Max: 6 🗸

The following questions allow you to customize the questionnaire framework to best suit your needs. You are able to select a number of selectable questions and personalized questions to include in the questionnaire... Show more

| View all |   | ▶                                                      | Prev | view        |   |
|----------|---|--------------------------------------------------------|------|-------------|---|
|          |   |                                                        |      |             |   |
|          | • | PREVIOUS comment question                              |      | Customize ( | ľ |
|          | • | Please personalize this question if you wish (comment) |      | Customize ( | Z |
|          | ~ | Please personalize this question if you wish (comment) |      | Customize ( | Z |
|          | ~ | PREVIOUS rating question                               |      | Customize ( |   |
|          | • | Please personalize this question if you wish (rating)  |      | Customize ( | Z |
|          | ~ | Please personalize this question if you wish (rating)  |      | Customize ( | ľ |