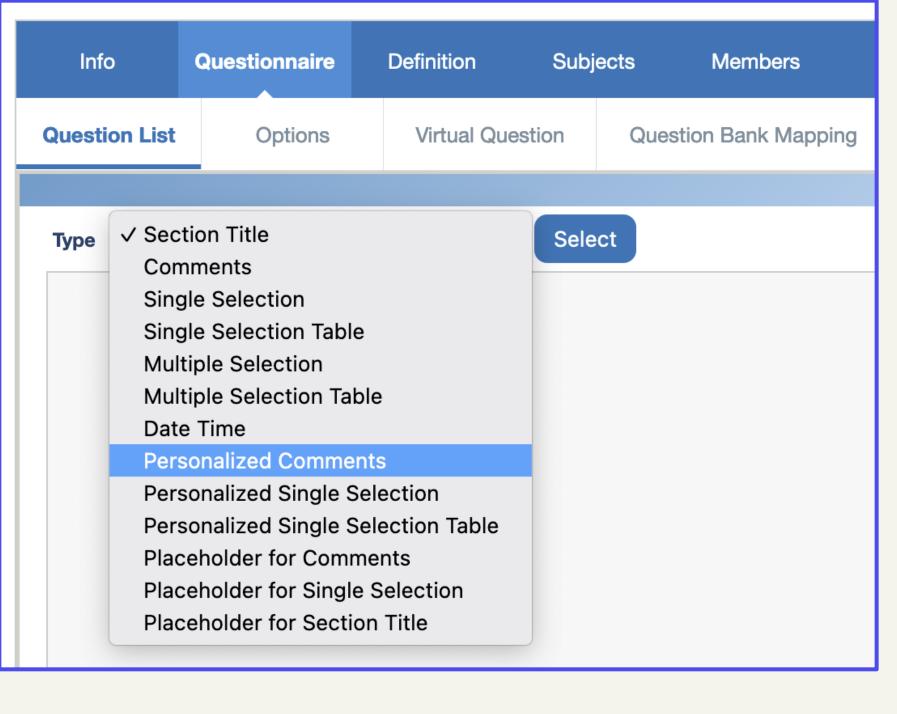

### **POV:** administrators

| Question List                     |         | Options             | Virtual Question    | Question Bank Mapping  |
|-----------------------------------|---------|---------------------|---------------------|------------------------|
|                                   |         |                     |                     |                        |
| Туре                              | Persona | lized Comments      | ~ Sele              | ct                     |
|                                   | Ques    |                     | Current Questior    | Type: Personalized Cor |
| Please personalize <b>Details</b> |         |                     | this question if yo | ou wish (comment)      |
|                                   |         |                     |                     |                        |
|                                   |         |                     |                     |                        |
|                                   | Help    |                     |                     |                        |
|                                   |         |                     |                     |                        |
|                                   | Identi  | fier PQ1            |                     |                        |
| Question about Instruct           |         | ion about Instructo | ors v               |                        |
|                                   | Se Se   | electable Question  |                     |                        |