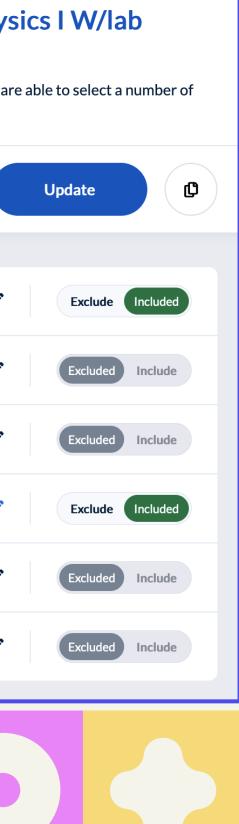

#### Question personalization for Fa22-PHY-0001-02-Intro Physics I W/lab

Number of questions: Min: 0 Max: 6 🗸

The following questions allow you to customize the questionnaire framework to best suit your needs. You are able to select a number of selectable questions and personalized questions to include in the questionnaire... Show more

| View all |   | ▶                                                      | Preview     |
|----------|---|--------------------------------------------------------|-------------|
|          |   |                                                        |             |
|          | • | Please personalize this question if you wish (comment) | Customize 🗹 |
|          | • | Please personalize this question if you wish (comment) | Customize 🗹 |
|          | • | Please personalize this question if you wish (comment) | Customize 🗹 |
|          | • | Please personalize this question if you wish (rating)  | Customize 🗹 |
|          | • | Please personalize this question if you wish (rating)  | Customize 🗹 |
|          | ~ | Please personalize this question if you wish (rating)  | Customize 🗹 |