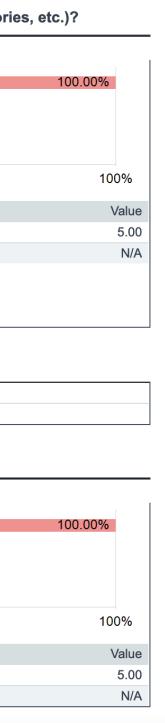

### **POV:** administrators

| 17. How would you rate the space in which instruction occurred (classrooms, laboratories, etc.)? | Single Selection              | Frequency |
|--------------------------------------------------------------------------------------------------|-------------------------------|-----------|
| Please personalize this question if you wish (comment)                                           | Personalized Comments         | Comments  |
| Please personalize this question if you wish (comment)                                           | Personalized Comments         | Comments  |
| Please personalize this question if you wish (comment)                                           | Personalized Comments         | Comments  |
| Please personalize this question if you wish (rating)                                            | Personalized Single Selection | Frequency |
| Please personalize this question if you wish (rating)                                            | Personalized Single Selection | Frequency |
| Please personalize this question if you wish (rating)                                            | Personalized Single Selection | Frequency |

### **POV: instructors**

17. How would you rate the space in which instruction occurred (classrooms, laboratories, etc.)?