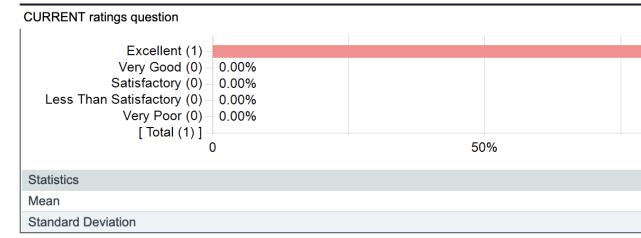

| View all |   | ~                                                      | Prev | riew      |   |
|----------|---|--------------------------------------------------------|------|-----------|---|
|          |   |                                                        |      |           |   |
|          | • | CURRENT comment question                               |      | Customize |   |
|          | ~ | Please personalize this question if you wish (comment) |      | Customize | ľ |
|          | ~ | Please personalize this question if you wish (comment) |      | Customize | ľ |
|          | • | CURRENT ratings question                               |      | Customize |   |
|          | • | Please personalize this question if you wish (rating)  |      | Customize |   |
|          | ~ | Please personalize this question if you wish (rating)  |      | Customize |   |

#### **CURRENT ratings question**