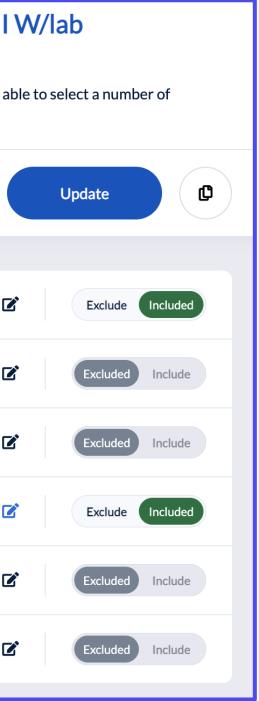

#### Question personalization for Sp22-PHY-0002-01-Intro Physics II W/lab

Number of questions: Min: 0 Max: 6 🗸

The following questions allow you to customize the questionnaire framework to best suit your needs. You are able to select a number of selectable questions and personalized questions to include in the questionnaire... Show more

| View all |   | ▶                                                      | Prev | view        |   |
|----------|---|--------------------------------------------------------|------|-------------|---|
|          |   |                                                        |      |             |   |
|          | • | PREVIOUS comment question                              |      | Customize ( | ľ |
|          | • | Please personalize this question if you wish (comment) |      | Customize ( | Z |
|          | ~ | Please personalize this question if you wish (comment) |      | Customize ( | Z |
|          | ~ | PREVIOUS rating question                               |      | Customize ( |   |
|          | • | Please personalize this question if you wish (rating)  |      | Customize ( | Z |
|          | ~ | Please personalize this question if you wish (rating)  |      | Customize ( | ľ |