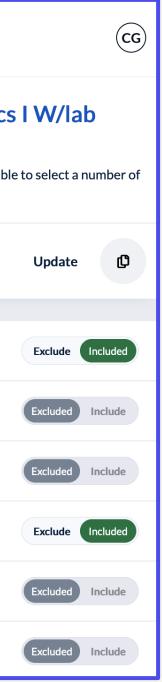

#### Question personalization for Fa22-PHY-0001-02-Intro Physics I W/lab

Number of questions: Min: 0 Max: 6 🗸

The following questions allow you to customize the questionnaire framework to best suit your needs. You are able to select a number of selectable questions and personalized questions to include in the questionnaire... <u>Show more</u>

| View all |   | ~                                                      | Prev | riew      |   |
|----------|---|--------------------------------------------------------|------|-----------|---|
|          |   |                                                        |      |           |   |
|          | • | CURRENT comment question                               |      | Customize |   |
|          | ~ | Please personalize this question if you wish (comment) |      | Customize | ľ |
|          | ~ | Please personalize this question if you wish (comment) |      | Customize | ľ |
|          | • | CURRENT ratings question                               |      | Customize |   |
|          | • | Please personalize this question if you wish (rating)  |      | Customize |   |
|          | ~ | Please personalize this question if you wish (rating)  |      | Customize |   |