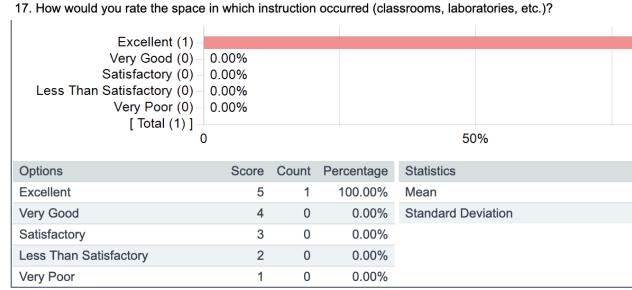

### **POV:** administrators

| 17. How would you rate the space in which instruction occurred (classrooms, laboratories, etc.)? | Single Selection              | Frequency |
|--------------------------------------------------------------------------------------------------|-------------------------------|-----------|
| Please personalize this question if you wish (comment)                                           | Personalized Comments         | Comments  |
| Please personalize this question if you wish (comment)                                           | Personalized Comments         | Comments  |
| Please personalize this question if you wish (comment)                                           | Personalized Comments         | Comments  |
| Please personalize this question if you wish (rating)                                            | Personalized Single Selection | Frequency |
| Please personalize this question if you wish (rating)                                            | Personalized Single Selection | Frequency |
| Please personalize this question if you wish (rating)                                            | Personalized Single Selection | Frequency |

### **POV: instructors**

17. How would you rate the space in which instruction occurred (classrooms, laboratories, etc.)?