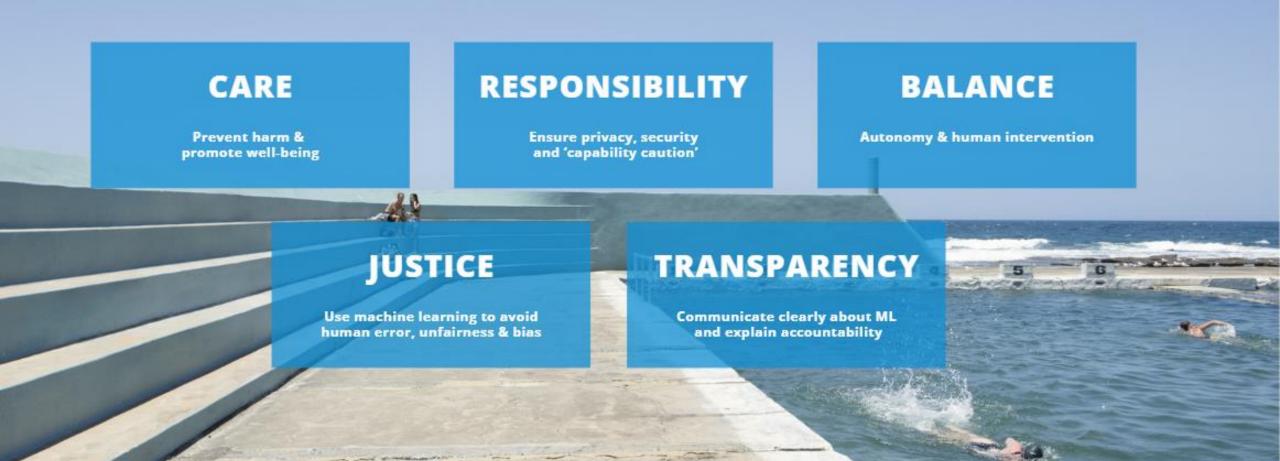

## ETHICAL CONSIDERATIONS

## COMMITMENTS

We provide clarity in how and to what extent algorithmic processing contributes to decision-making

We identify what data is processed and its source We use plain language to explain how different models are applied, the development of the algorithms that drive the ML process

We employ human intervention

We explain how data and privacy are protected and data is kept secure We actively "train" the model and will re-process data as the models mature

We provide the recipients a right of reply We communicate which operations were carried out in the treatment