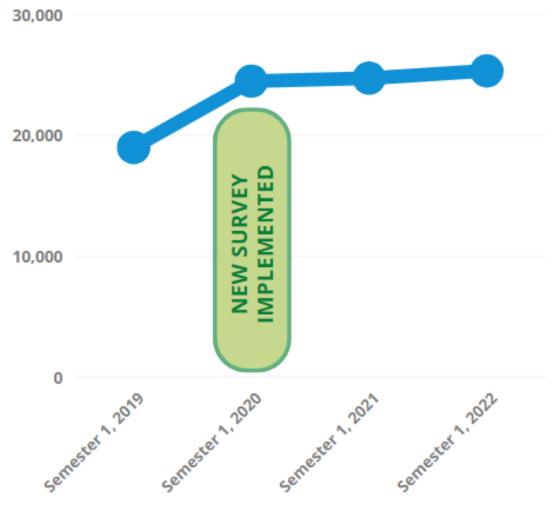

132,714

CES Surveys completed\*

"since 2020

34.5%

Semester 1 2022 Response Rate

22.3%

Semester 1 2022 Data Reliability Rate

127,446

Number of comments collected per year \*\*