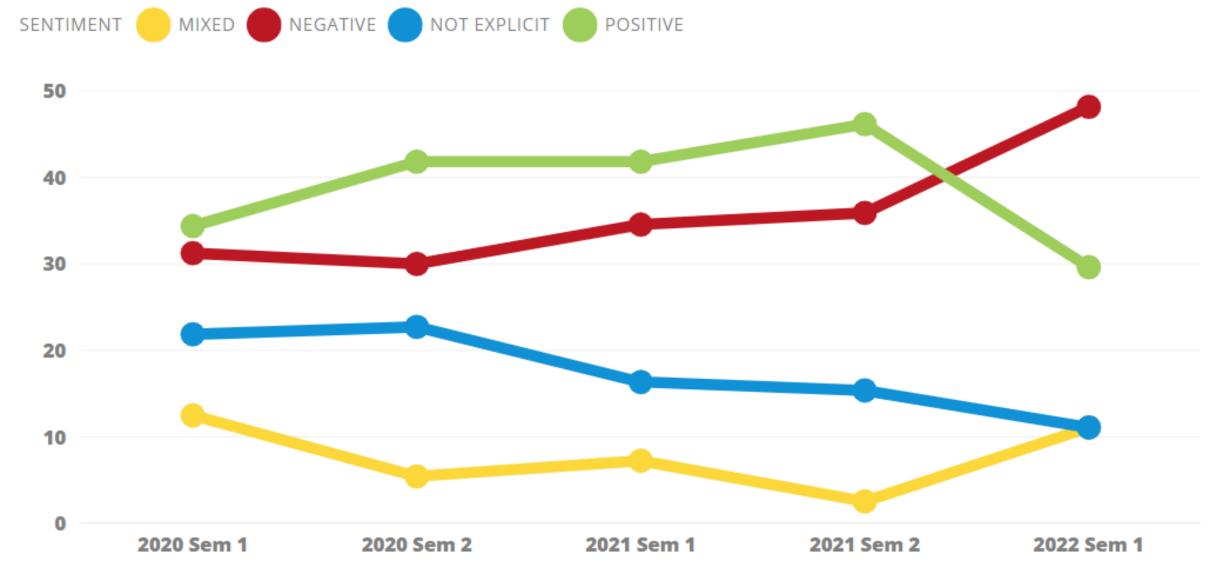

the POLI 3150 which is very good. Dr Tate is the bomb for the political science and international relations"

"Fuck yeah John, go the Roosters. I feel as though John is really easy to talk to and ask questions about anything. He is very supportive when being approached about assignments and he doesn't bullshit"

"Get rid of that fucking wetlands course. We all hated it. Or at least to it at at time when they're aren't so many bloody mosquitoes."

#### THE GOOD OR THE BAD...

#### WHERE WE ARE NOW

- · BlueML
  - Polarity model
  - Categorisation
- All comments of concern are prioritised
- All highly negative comments are identified
- Multiple detection methods
- Removed bias, naivety and significantly reduced human error



## ANALYSE SENTIMENT TRENDS

#### SENTIMENT OVER TIME BY COURSE



## ANALYSE SENTIMENT TRENDS

#### SENTIMENT OVER TIME BY TEACHER





## SENTIMENT HOT SPOTS

| College                                 | School                                              | Feedback Type | Average of Percentage of Sentiment | College                               |
|-----------------------------------------|-----------------------------------------------------|---------------|------------------------------------|---------------------------------------|
| <u> </u>                                |                                                     |               | or actionness.                     |                                       |
| Academic Division                       | Indigenous Education and Research                   | Course        | 52.06%