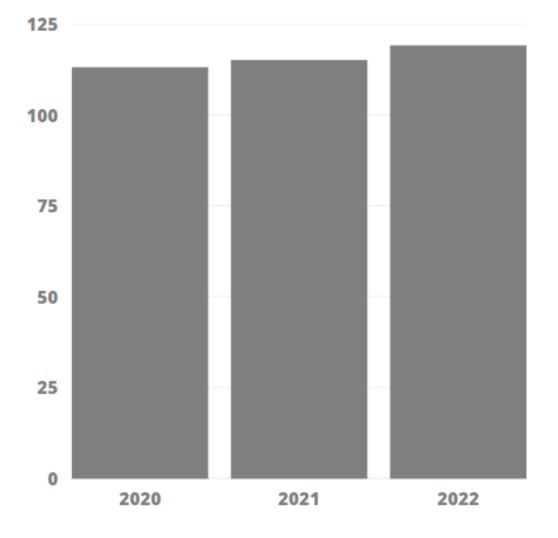

small errors or mishaps.



03

02

**Be Balanced** 

Provide a balance of positive and negative feedback, and remember to identify what can be improved.



good note

End on a

**Be Specific** 

Try and make your feedback clear and av vaguely addressing the topic.

For more info on giving and receiving goo feedback, head to universityofnewcastle/feedback

#### How you say it can make all the difference

What were your favourite aspects of the course?



**Better Feedback** 

Giving feedback is an important part of your university experience.

Learn more at www.feedbackandalll.c om,au



Meh Feedback

the assessment. material was helpful.

**Best Feedback** 

### AN EVOLVING FEEDBACK CULTURE

#### AVERAGE WORD COUNT PER COMMENT BY YEAR



#### AVERAGE CHARACTER COUNT PER COMMENT BY YEAR





# DO COMMENTS NEED TO BE READ?





## WHERE WE STARTED

Various financial constraints

Read it once, don't read it again

Swear jar

## WE CAN NOT PREDICT EVERY POTENTIAL TRIGGER WORD FOR THE SWEAR JAR

"- Didn't seem to understand or care for the material being taught, just seemed like easy money to him. Offered me MDMA, yes the drug, completely seriously in a tutorial."

"He's teaching technique, lectures, learning materials on the blackboard and what i learnt so far in the POLI 3150 which is very good. Dr Tate is the bomb for the political science and international relations"

"Fuck yeah John, go the Roosters. I feel as though John is really easy to talk to and ask questions about anything. He is very supportive when being approached about assignments and he doesn't bullshit"

"Get