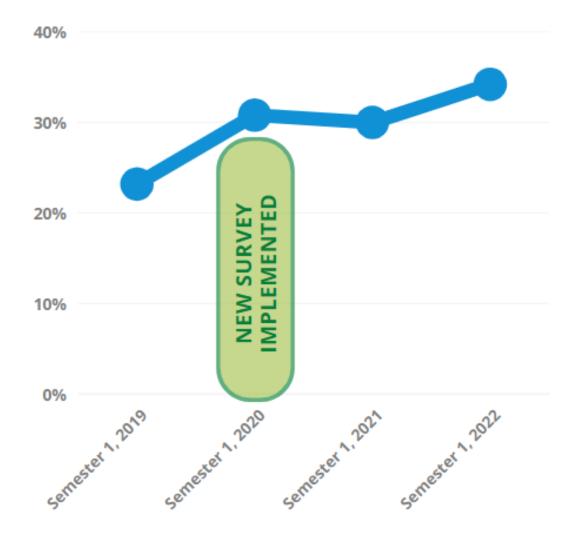

132,714

CES Surveys completed\*

"since 2020

34.5%

Semester 1 2022 Response Rate

22.3%

Semester 1 2022 Data Reliability Rate

127,446