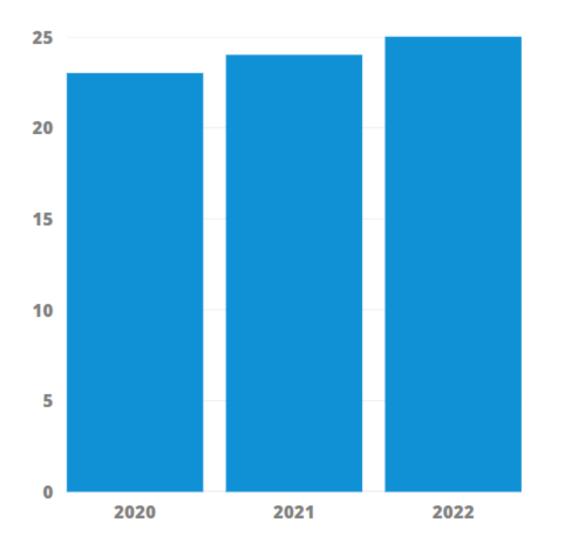

rson with real feelings! Be considerate of allow for small errors or mishaps.



03

02

**Be Balanced** 

Provide a balance of positive and negative feedback, and remember to identify what can be improved.



good note

End on a

**Be Specific** 

Try and make your feedback clear and av vaguely addressing the topic.

For more info on giving and receiving goo feedback, head to universityofnewcastle/feedback

#### How you say it can make all the difference

What were your favourite aspects of the course?



**Better Feedback** 

Giving feedback is an important part of your university experience.

Learn more at www.feedbackandalll.c om,au



Meh Feedback

the assessment. material was helpful.

**Best Feedback** 

### AN EVOLVING FEEDBACK CULTURE

#### AVERAGE WORD COUNT PER COMMENT BY YEAR



#### AVERAGE CHARACTER COUNT PER COMMENT BY YEAR





# DO COMMENTS NEED TO BE READ?





## WHERE WE STARTED

Various financial constraints

Read it once, don't read it again

Swear jar

## WE CAN NOT PREDICT EVERY POTENTIAL TRIGGER WORD FOR THE SWEAR JAR

"- Didn't seem to understand or care for the material being taught, just seemed like easy money to him. Offered me MDMA, yes the drug, completely seriously in a tutorial."

"He's teaching technique, lectures, learning materials on the blackboard and what i learnt so far in the POLI 3150 which is very good. Dr Tate is the bomb for the political science and international relations"

"Fuck yeah John, go the Roosters. I feel as though John is really easy to talk to and ask questions about anything. He is very supportive when being approac