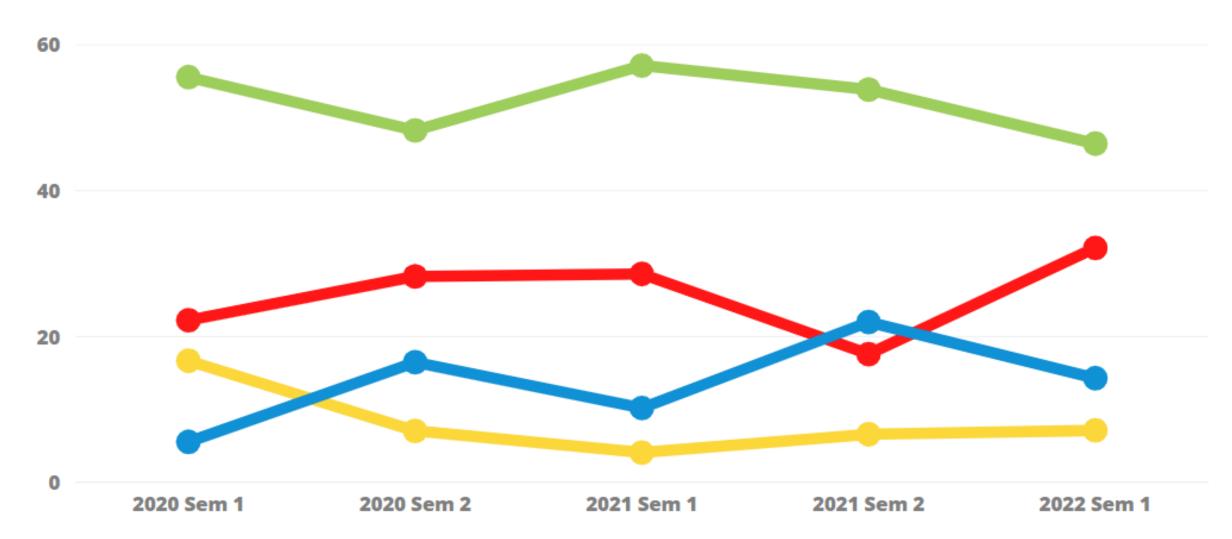

al science and international relations"

"Fuck yeah John, go the Roosters. I feel as though John is really easy to talk to and ask questions about anything. He is very supportive when being approached about assignments and he doesn't bullshit"

"Get rid of that fucking wetlands course. We all hated it. Or at least to it at at time when they're aren't so many bloody mosquitoes."

#### THE GOOD OR THE BAD...

#### WHERE WE ARE NOW

- · BlueML
  - Polarity model
  - Categorisation
- All comments of concern are prioritised
- All highly negative comments are identified
- Multiple detection methods
- Removed bias, naivety and significantly reduced human error



## ANALYSE SENTIMENT TRENDS

#### SENTIMENT OVER TIME BY COURSE



## ANALYSE SENTIMENT TRENDS

#### SENTIMENT OVER TIME BY TEACHER





## SENTIMENT HOT SPOTS

| College                                 | School                                              | Feedback Type | Average of Percentage of Sentiment | College                               |
|-----------------------------------------|-----------------------------------------------------|---------------|------------------------------------|---------------------------------------|
| <u> </u>                                |                                                     |               | or actionness.                     |                                       |
| Academic Division                       | Indigenous Education and Research                   | Course        | 52.06%                             | Academic Division                     |
| Academic