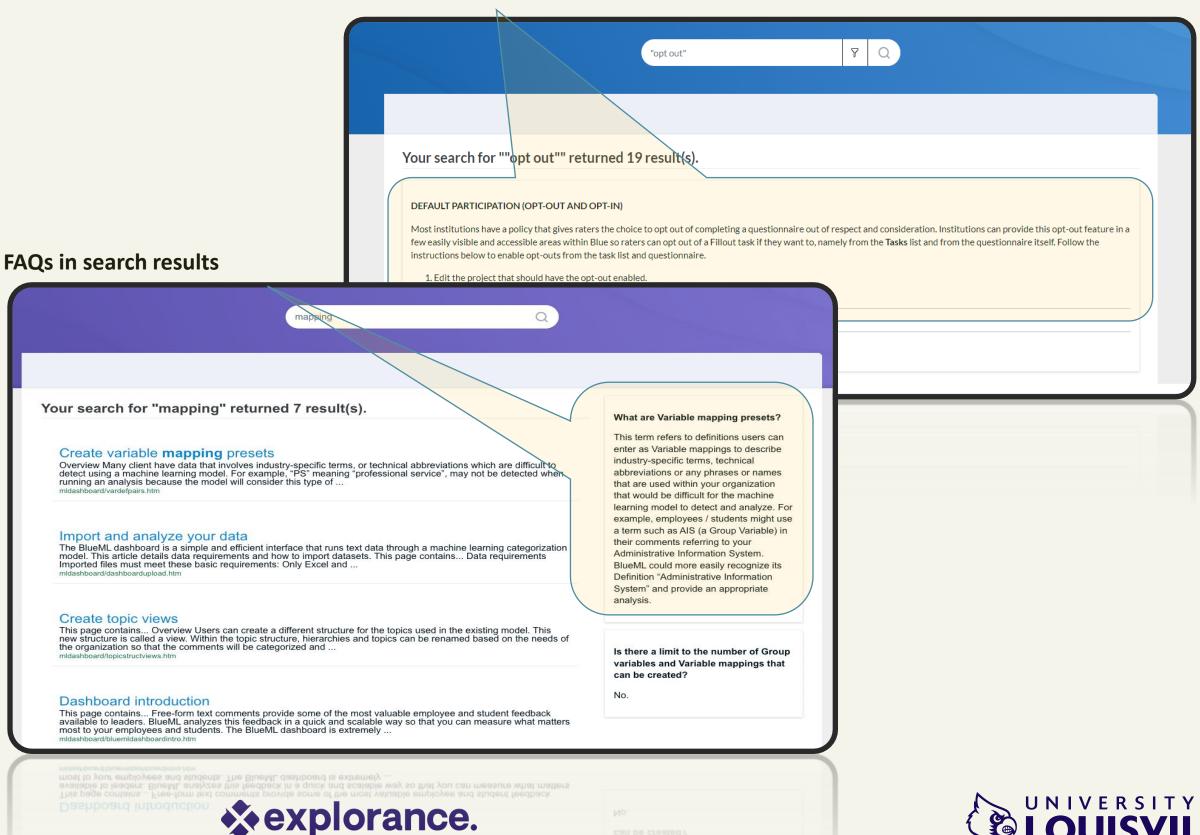

#### Tools & resources

- ▶ Search results displaying FAQs and content preview
- ► API developer resource center (Functions, forums, sample code/GitHub)
- New solutions resources - Custom report layouts
- News and announcements space (e.g., releases, events, new content, etc.)

#### **Preview for search content**