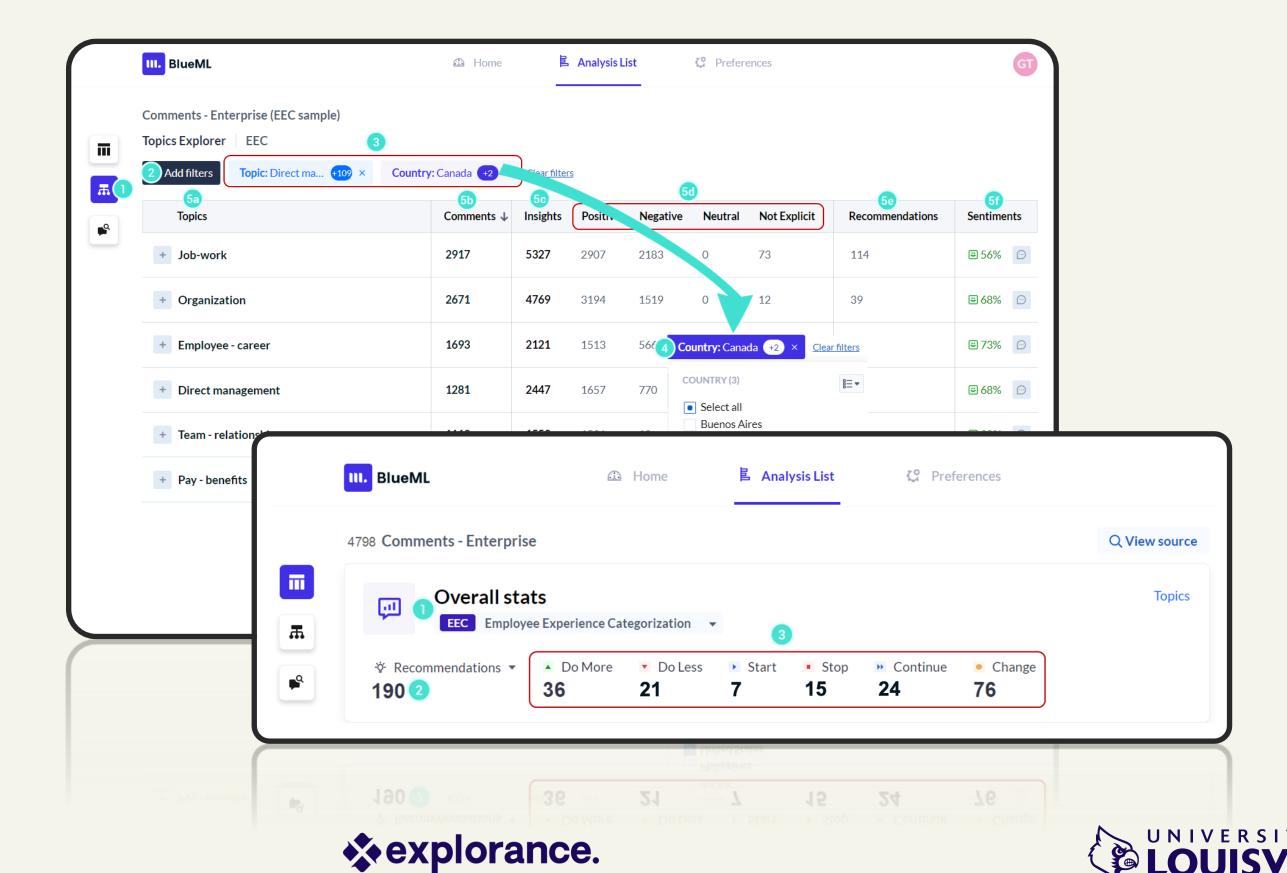

#### **BlueML Dashboard 1.5**

- Enhanced navigation
- ► Alerts model (Beta)
- ► English/French Student Learning Categorization (Experimental)
- Addition of "Mixed" sentiment type
- ► Support for recommendation attributes (e.g., "Do more", "Do less")