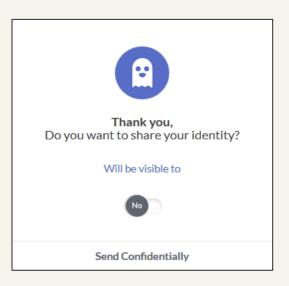

## Redaction & more

- Redaction
- Dashboard view sharing
- Join Alexis presentation for more!