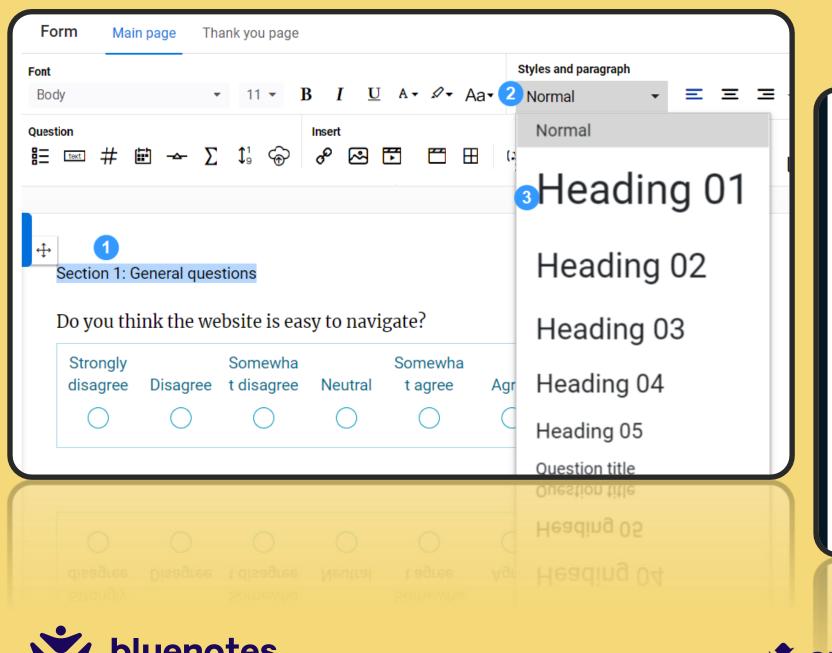

# Product Roadmaps: A Look at What is and What is Yet to Come

#### **Presented by:**

Nitin Sharma, VP Product Management Zelbrey Bedard, VP Product Operations









# Agenda



- Recent updates
- Help Center resources
- Around the corner & In progress









# About the roadmap





























# How is the roadmap organized?









# Recent Updates























#### BlueX + Canvas

- ► Instructors create BlueX surveys
- ► **Instructors** invite students
- ► **Students** complete surveys directly in Canvas
- ► **Students** reminded with popups, announcements
- ► IT integrates with the Blue Connector



## **Recent updates**













#### **BlueML Dashboard 1.5**

- Enhanced navigation
- ► Alerts model (Beta)
- ► English/French Student Learning Categorization (Experimental)
- Addition of "Mixed" sentiment type
- ► Support for recommendation attributes (e.g., "Do more", "Do less")

# bluenotes GLOBAL 2022

#### **Recent updates**















- Data: Enhanced handling of duplicate records
- Reports : Clustered horizontal bar chart display option
- Dashboards: Aggregate, 360 support, WCAG, UX enhancements
- Users: Hebrew, Polish, Slovak a