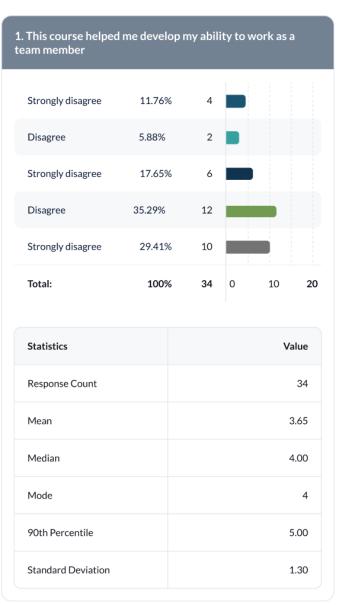

#### XX - Frequency Type Question Block

About the course - PY2106-C-I: Human Development across the Lifespan-C-I

This section displays frequency analysis for all the course questions, with a variety of statistics.