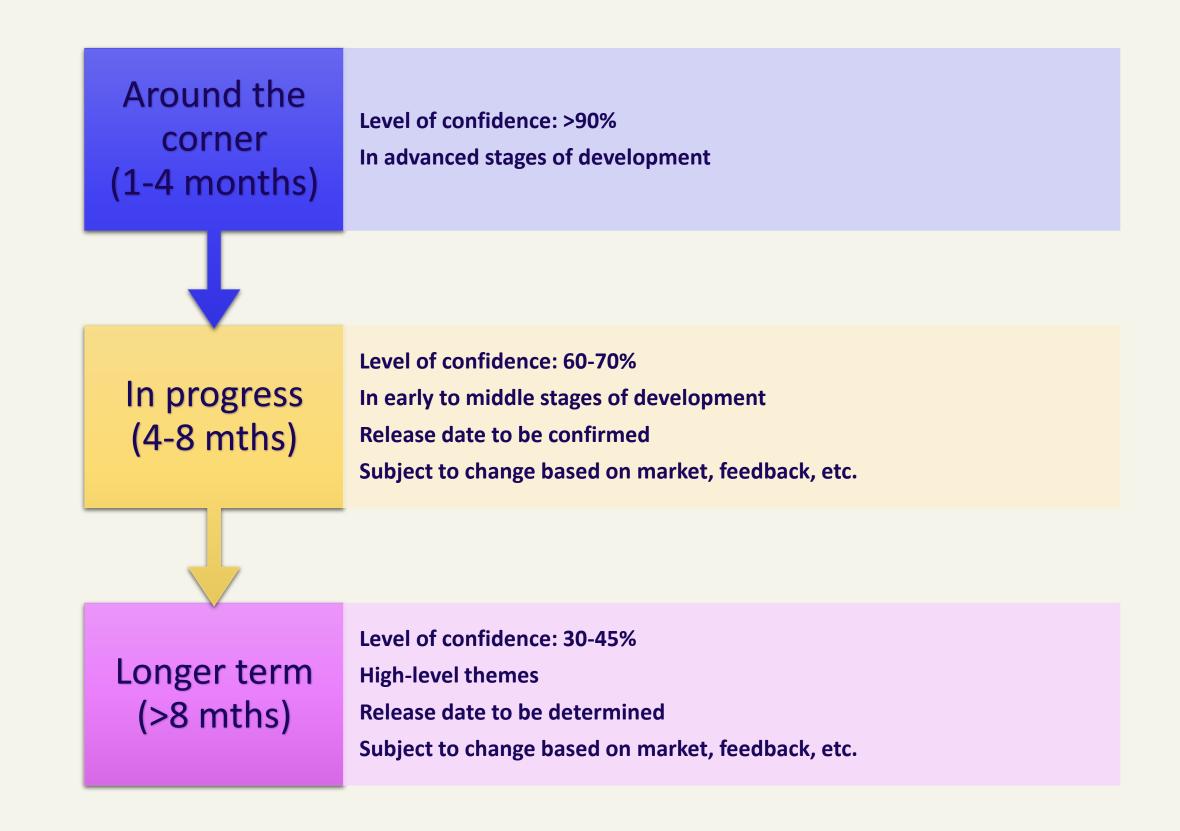

# Product Roadmaps: A Look at What is and What is Yet to Come

#### **Presented by:**

Nitin Sharma, VP Product Management Zelbrey Bedard, VP Product Operations









# Agenda



- Recent updates
- Help Center resources
- Around the corner & In progress









# About the roadmap





























# How is the roadmap organized?









# Recent Updates























#### BlueX + Canvas

- ► Instructors create BlueX surveys
- ► **Instructors** invite students
- ► **Students** complete surveys directly in Canvas
- ► **Students** reminded with popups, announcements
- ► IT integrates with the Blue Connector



## **Recent updates**













#### **BlueML Dashboard 1.5**

- Enhanced navigation
- ► Alerts model (Beta)
- ► English/French Student Learning Categorization (Experimental)
- Addition of "Mixed" sentiment type
- ► Support for recommendation attributes (e.g., "Do more", "Do less")

# bluenotes GLOBAL 2022

#### **Recent updates**















- Data: Enhanced handling of duplicate records
- Reports : Clustered horizontal bar chart display option
- Dashboards: Aggregate, 360 support, WCAG, UX enha