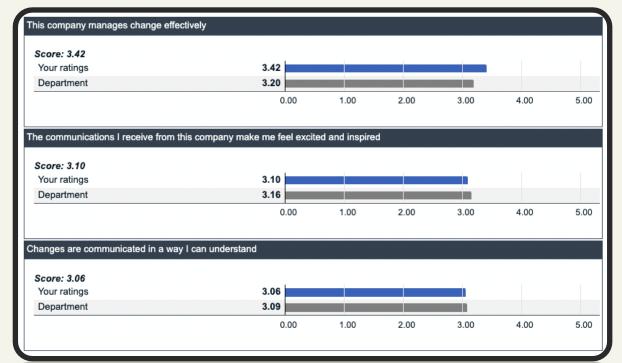

#### **Recent updates**

- Data: Enhanced handling of duplicate records
- Reports : Clustered horizontal bar chart display option
- Dashboards: Aggregate, 360 support, WCAG, UX enhancements
- Users: Hebrew, Polish, Slovak and Bahasa Malaysia language packs

| Valid?   |
|----------|
| <b>/</b> |
| <b>/</b> |
| Skipped  |
| <b>/</b> |

Imported successfully **3 of 4** records (skipped records are logged)

- Data: Enhanced handling of duplicate records
- Reports : Clustered horizontal bar chart display option
- Dashboards: