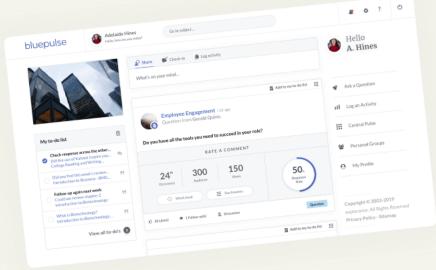

# bluepulse

The Continuous Listening Solution

Back to top ^

Engaging social experience & Continuous Listening