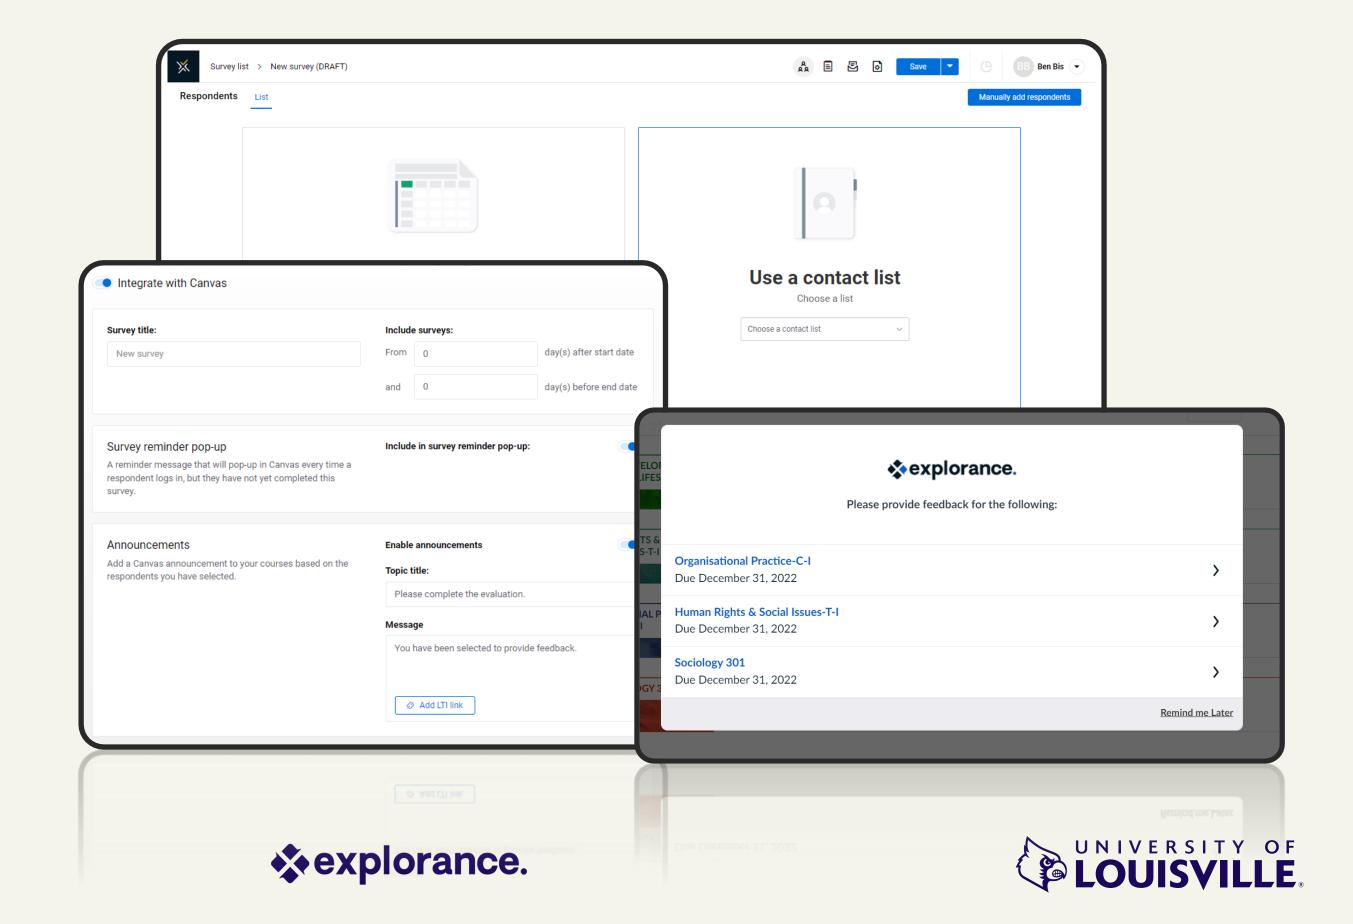

#### BlueX + Canvas

- ► Instructors create BlueX surveys
- ► **Instructors** invite students
- ► **Students** complete surveys directly in Canvas
- ► **Students** reminded with popups, announcements
- ► IT integrates with the Blue Connector