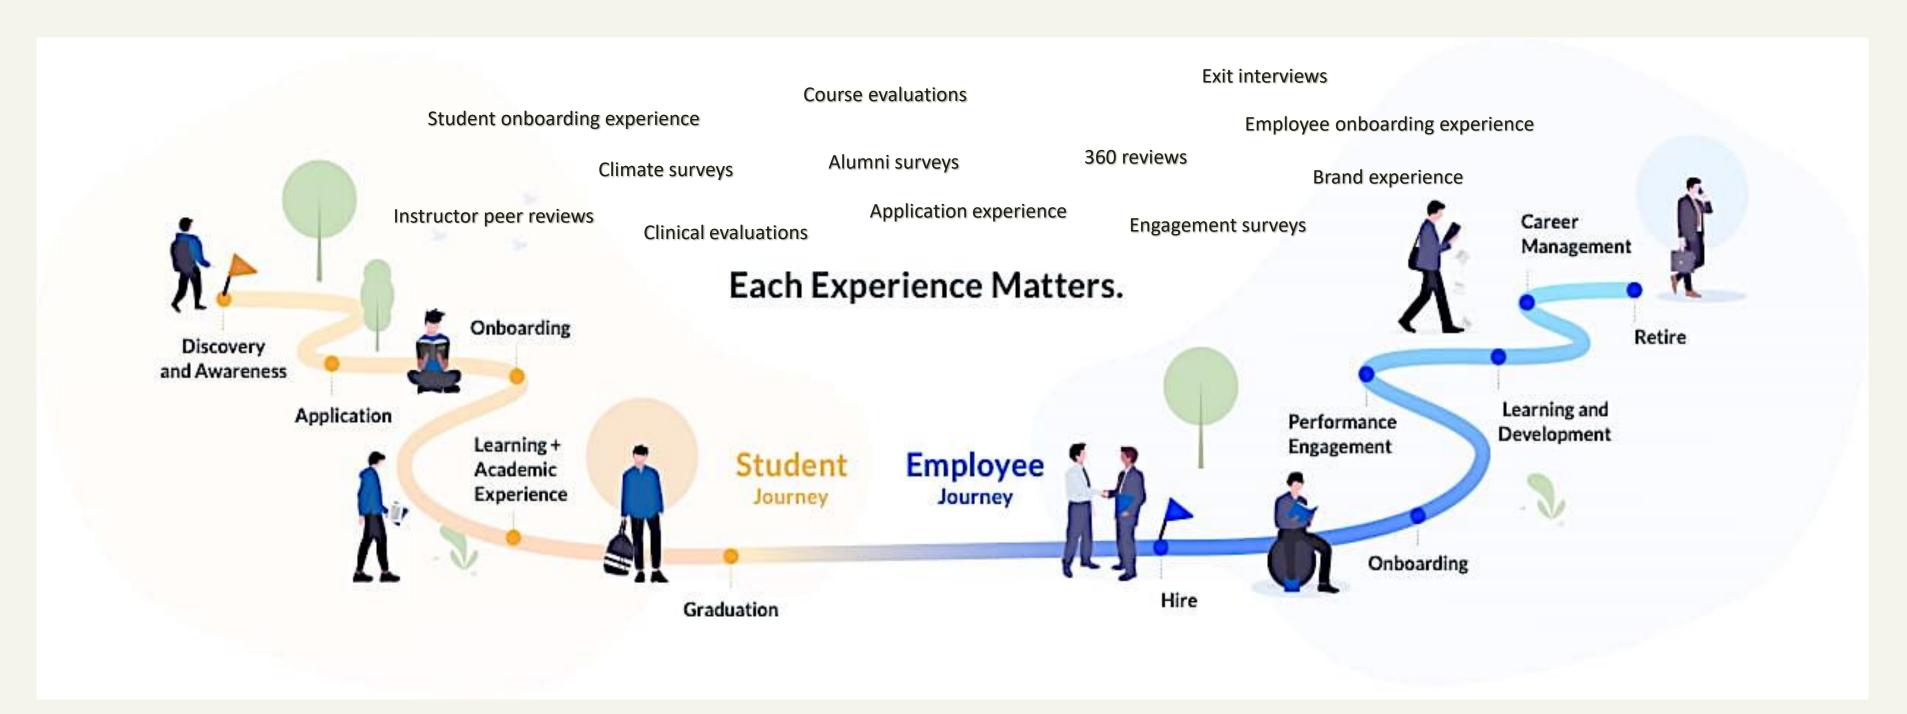

- Recent updates
- Help Center resources
- Around the corner & In progress









# About the roadmap





























# How is the roadmap organized?









# Recent Updates























#### BlueX + Canvas

- ► Instructors create BlueX surveys
- ► **Instructors** invite students
- ► **Students** complete surveys directly in Canvas
- ► **Students** reminded with popups, announcements
- ► IT integrates with the Blue Connector



## **Recent updates**













#### **BlueML Dashboard 1.5**

- Enhanced navigation
- ► Alerts model (Beta)
- ► English/French Student Learning Categorization (Experimental)
- Addition of "Mixed" sentiment type
- ► Support for recommendation attributes (e.g., "Do more", "Do less")

# bluenotes GLOBAL 2022

#### **Recent updates**















- Data: Enhanced handling of duplicate records
- Reports : Clustered horizontal bar chart display option
- Dashboards: Aggregate, 360 support, WCAG, UX enhancements
- Users: Hebrew, Polish, Slovak and Bahasa Malaysia language packs

#### **Recent updates**

#### Pre Blue 8.0.5

|   | Course ID      | Course Name            | Level | School ID | Valid? |
|---|----------------|------------------------|-------|-----------|--------|
| 1 | 401931-0917-Q2 | 401931 Digital Systems | 900   | ENG       | ×      |
| 2 | 401932-7806-Q2 | 401932 Digital Systems | 900   | ENG       | ×      |
| 3 | 401932-7806-Q2 | 401932 Digital Systems | 900   | ENG       | ×      |
| 4 | 401933-0917-Q2 | 401933 Digital Systems | 900   | ENG       | ×      |

Import failed

#### As of Blue 8.0.5

|   | Cour