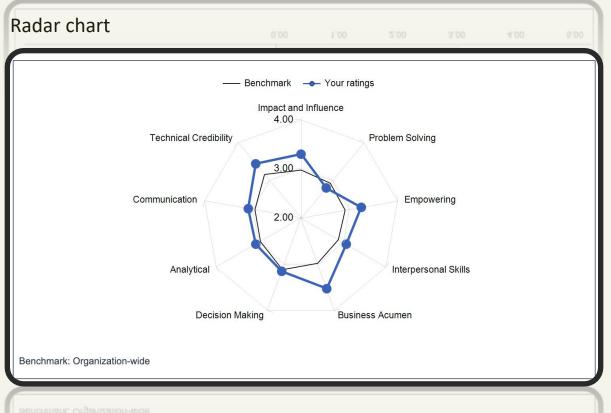

#### **Recent updates**

- 1. Aggregate dashboard
- 2. Support for subject based projects such as 360
- 3. Support for multi-rater analysis
- 4. WCAG 2.1 AA
- 5. Support for multiple dashboards
- 6. Other: Printer-friendly format, expandable charts, quick label edit