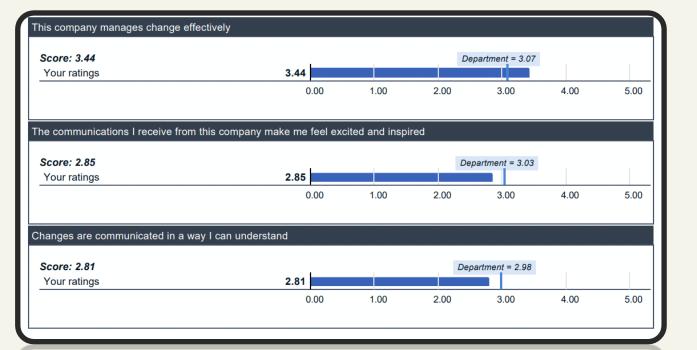

#### Horizontal bar w/ marker

- Data: Enhanced handling of duplicate records
- Reports : Clustered horizontal bar chart display option
- Dashboards:
   Aggregate, 360
   support, WCAG, UX
   enhancements
- Users: Hebrew, Polish, Slovak and Bahasa Malaysia language packs