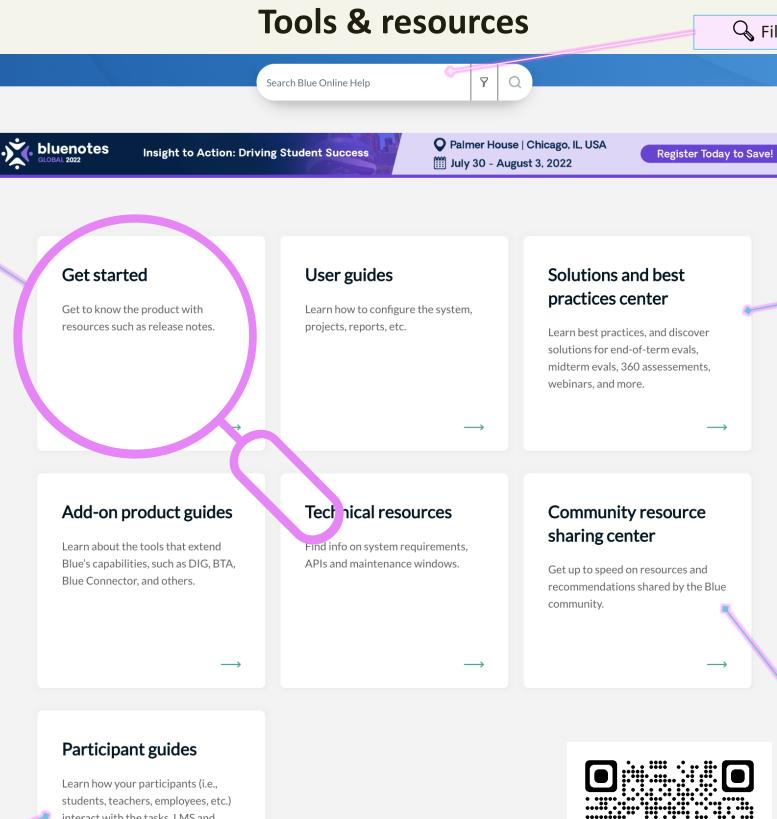

#### **Online Help resources**

- ► User guides
- ► Master release notes
- Solution and best practice center
- ► Participant guides
- ► Community resource sharing center

Guides for:

- ✓ Instructors
- ✓ Students
- ✓ Academic leaders

#### Tools & resources

- ▶ Search results displaying FAQs and content preview
- ► API developer resource center (Functions, forums, sample code/GitHub)
- New solutions resources - Custom report layouts
- News and announcements space (e.g., releases, events, new content, etc.)