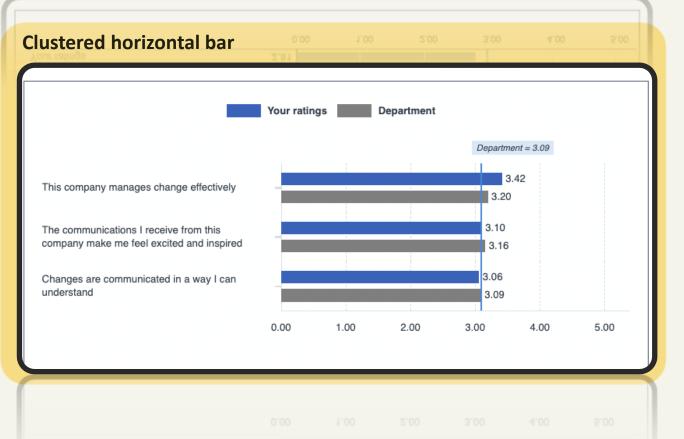

#### **Recent updates**

- Data: Enhanced handling of duplicate records
- Reports : Clustered horizontal bar chart display option
- Dashboards: Aggregate, 360 support, WCAG, UX enhancements
- Users: Hebrew, Polish, Slovak and Bahasa Malaysia language packs

# Data: Enhanced handling of

 Reports : Clustered horizontal bar chart display option

duplicate records

- Dashboards:
   Aggregate, 360
   support, WCAG, UX
   enhancements
- Users: Hebrew,
   Polish, Slovak and
   Bahasa Malaysia
   language packs