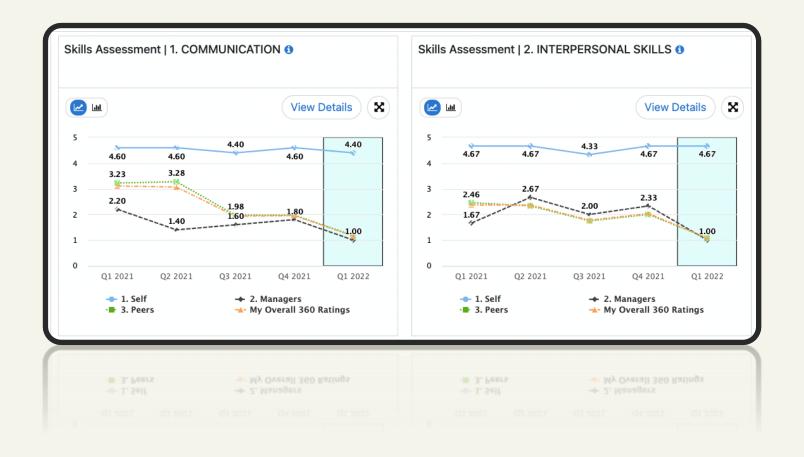

#### **Recent updates**

- 1. Aggregate dashboard
- 2. Support for subject based projects such as 360
- 3. Support for multi-rater analysis
- 4. WCAG 2.1 AA
- 5. Support for multiple dashboards
- 6. Other: Printer-friendly format, expandable charts, quick label edit