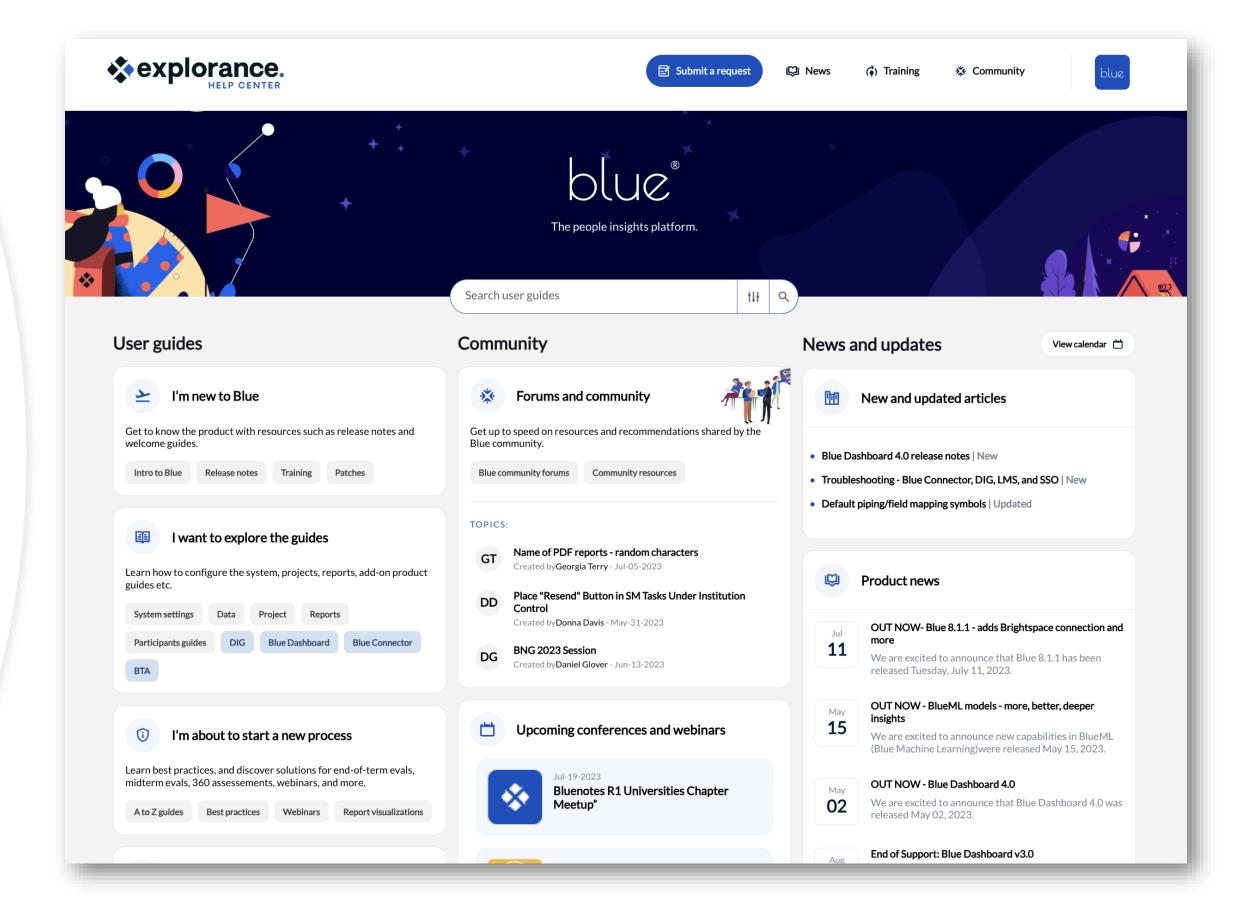

# Online Help update

#### Online Help update

Onlinehelp.explorance.com/blue

The experience management platform

Search Blue 7 Online Help

#### **Getting Started**

Are you new to Blue? Follow our introductory articles below to get yourself started with Blue.

#### Configure the Blue System

Find out more about the features and activities necessary to configure the Blue system.

#### Prepare the Data

Q

Find out more about the features and activities necessary to prepare for your feedback process using Blue.

#### Setup and Launch a Project

Find out more about the features and activities necessary to implement for your feedback process using Blue.

#### Monitor a Project

Find out more about the features and activities necessary to support your ongoing feedback processes using Blue

#### Create and Distribute Reports

Find out more about the features and activities necessary to report on your feedback process using Blue.