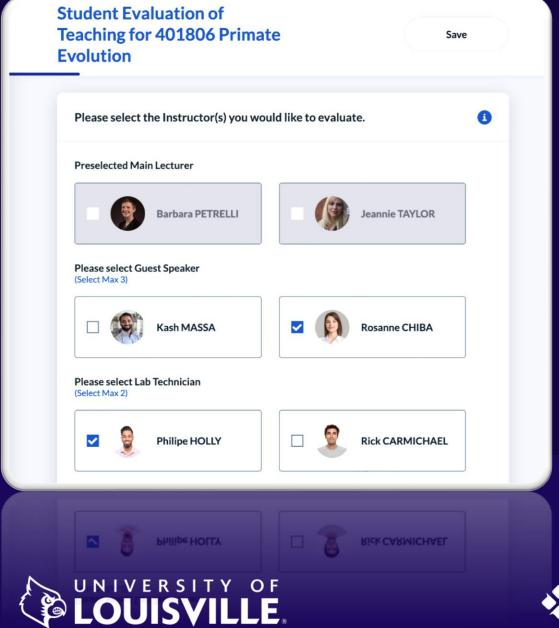

# Blue 9.2 updates

Instructor pre-selection

ML in Blue reports

Report block enhancements

**BI RESTful APIs** 