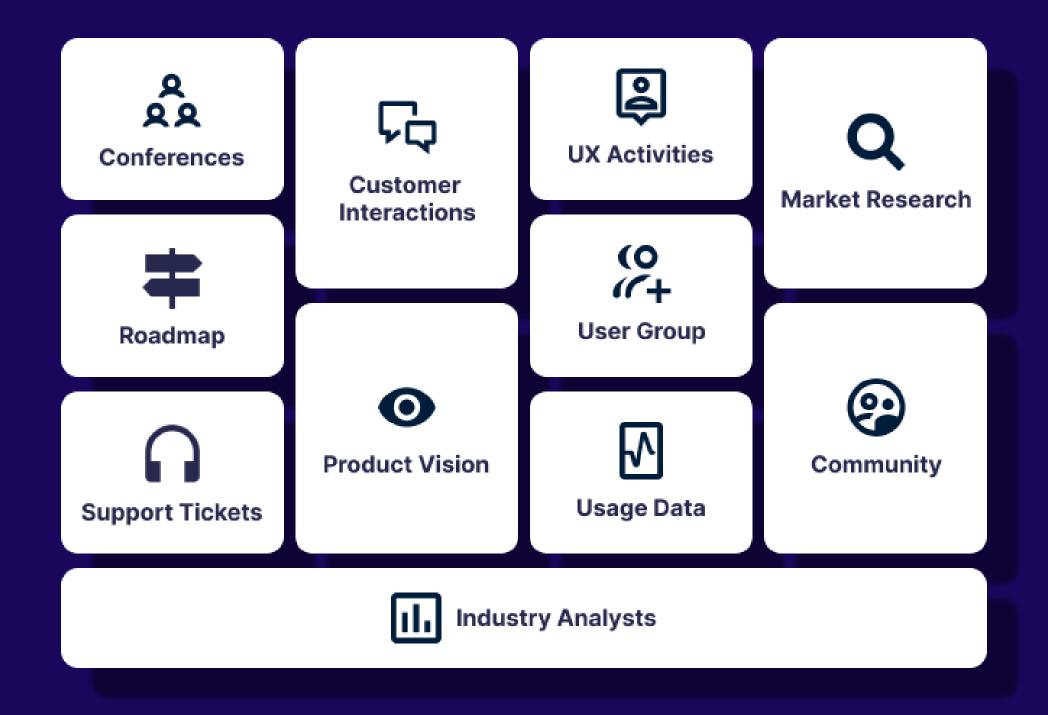

# What goes into the Blue roadmap?

# Blue recent updates

**User Experience** 

**Automation** 

Integrations

Reporting & Analytics