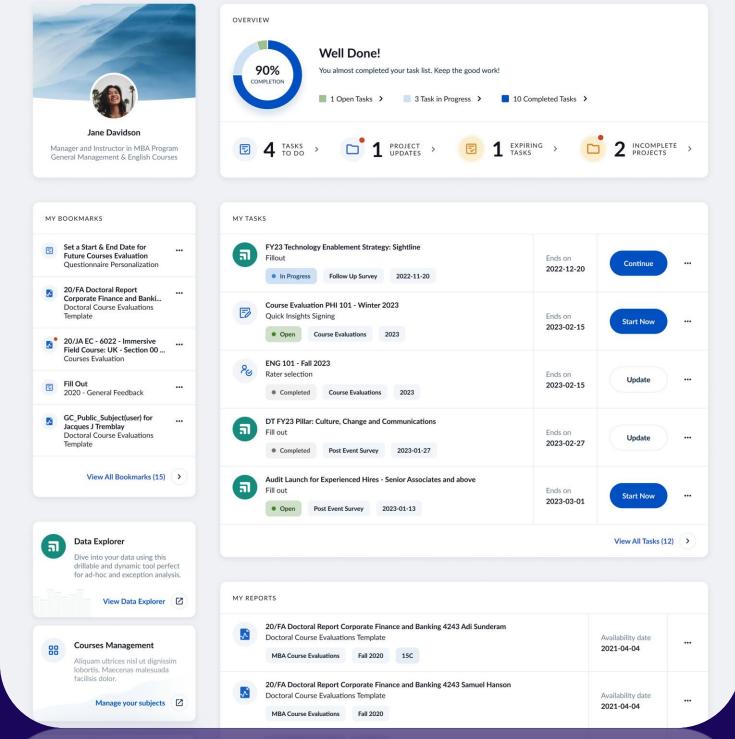

# **Centralized Home Key Highlights:**

- A central space for Tasks and Reports, focused on feedback and improvement
- Customizable Home experience
- Advanced filtering and access
  - Tags
  - User defined filters
  - Bookmarks
- Expanded SSO support

III 4 W

My Works My Bookmarks