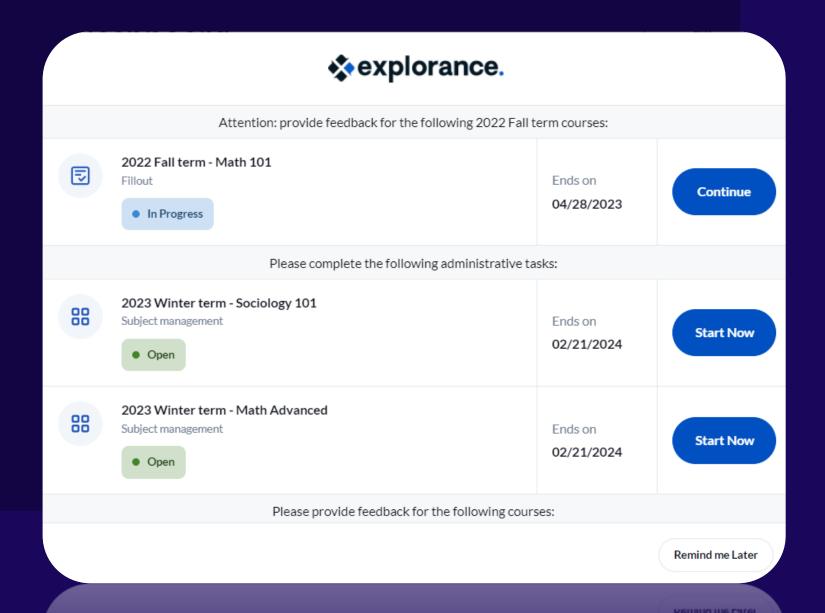

#### **User Experience -> Engagement**

- Enhanced surveys for students
- Enhanced course list for instructors, coordinators
- QR Codes
- Completion certificates
- Enhanced interface for adding questions
- Enhanced interface for selecting raters

#### **Automation -> Productivity**

- Auto synching of demographic and dates
- Invitation + 5 automatic reminders
- Completion Email
- Multiple schedules
- Recent: Private + public evals collected together\*
- Recent: Closing the loop enhancement with group level viewer updates in reports