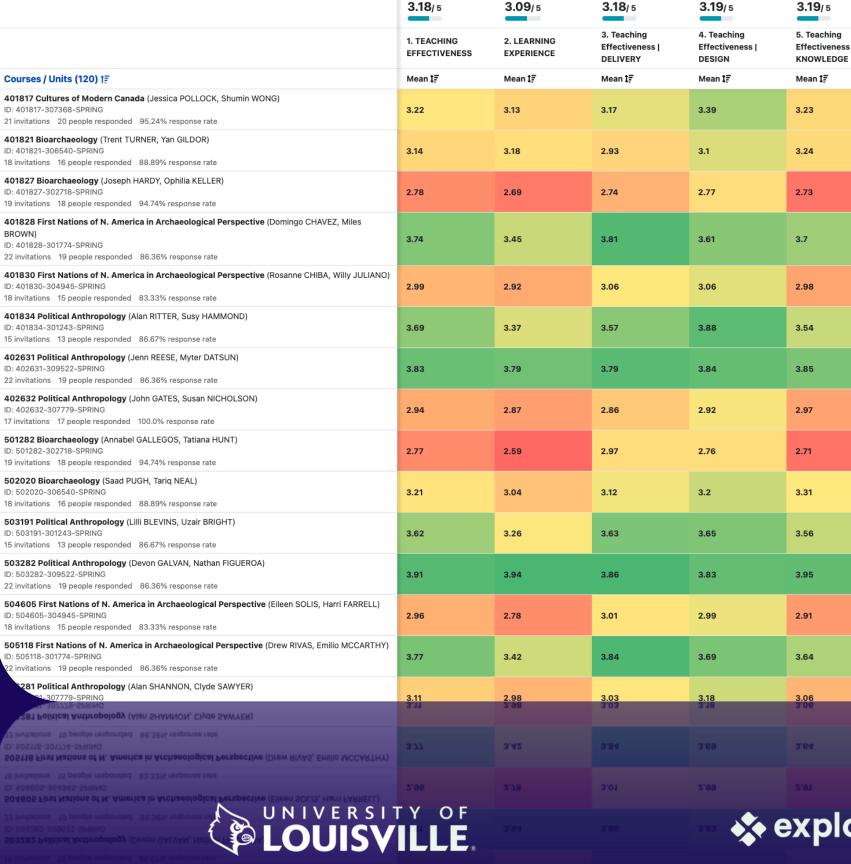

#### **Key Highlights:**

- Pre-calculated Percentiles
- Heat map based on Percentile
- Heat Map Custom color coding
- Ability to pin items
- Scatter plot chart

Heatmap 🔞 🔵

Color picke

**3.18**/5

6. Teaching

Effectiveness I

ENGAGEMENT

Mean Ì∓

3.08

3.23

2.87

3.82

3.03

3.63

3.92