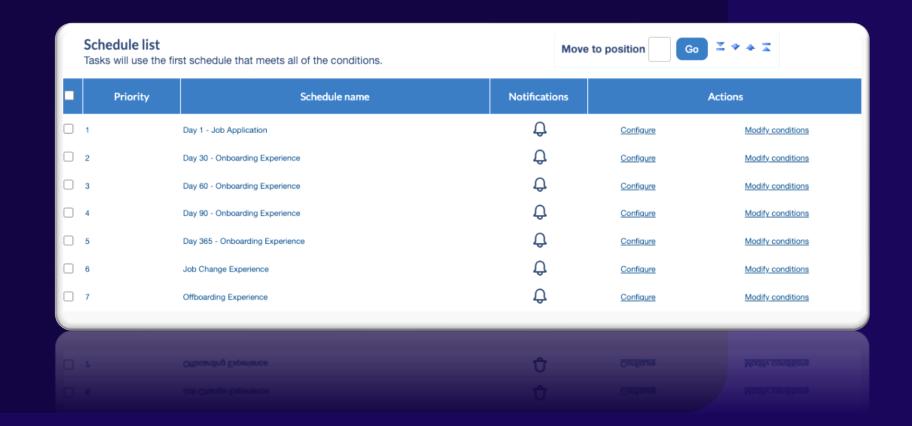

### Blue 9.x updates

Scheduling expansion

Central Subject space in the home experience

In the Moment Feedback

And more!