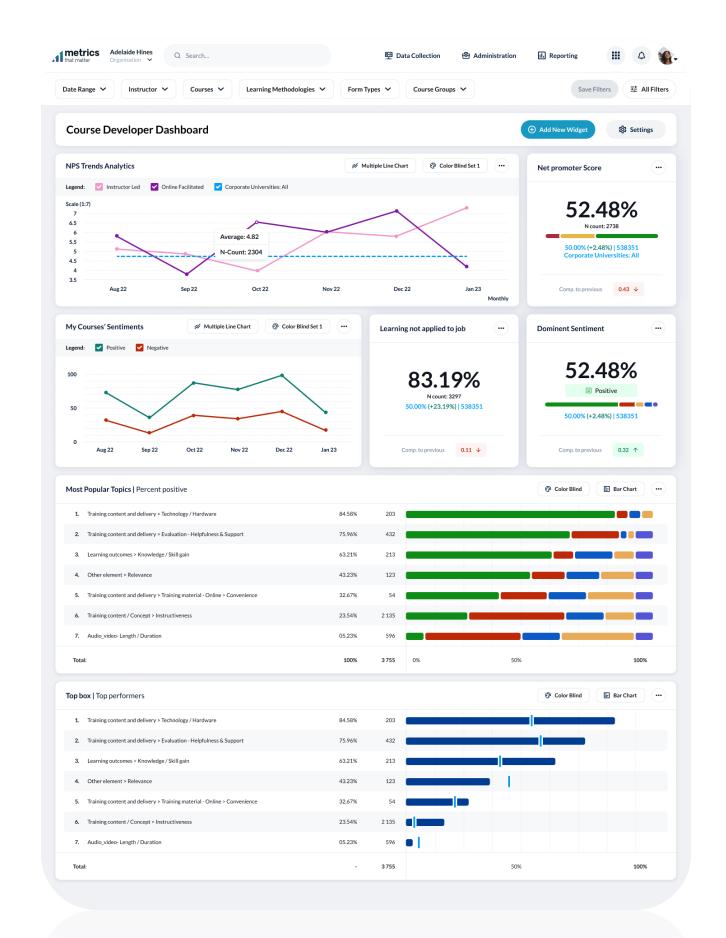

# Blue Dashboard Around the corner

#### **Key Highlights:**

- Pre-calculated Percentiles
- Heat map based on Percentile
- Heat Map Custom color coding
- Ability to pin items
- Scatter plot chart

Heatmap 🔞 🔵

Color picke

**3.18**/5

6. Teaching

# Blue Dashboard – Scatter Plot Chart