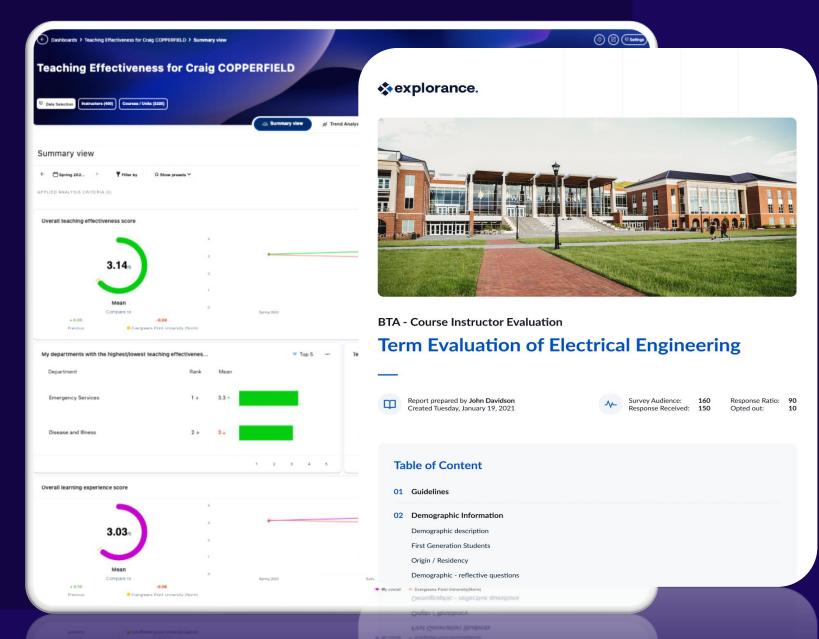

#### **Reports & Analytics -> Insights**

- Reports:
  - Recent: Updated look & feel (charts, tables, styling)
  - Recent: Multiple choice calculation based on respondent count
- Dashboards:
  - Aggregate Dashboard
  - Response rate trend analysis
  - Recent: Summary widgets (for aggregate)
  - Recent: Heatmaps
  - Recent: Norm comparisons