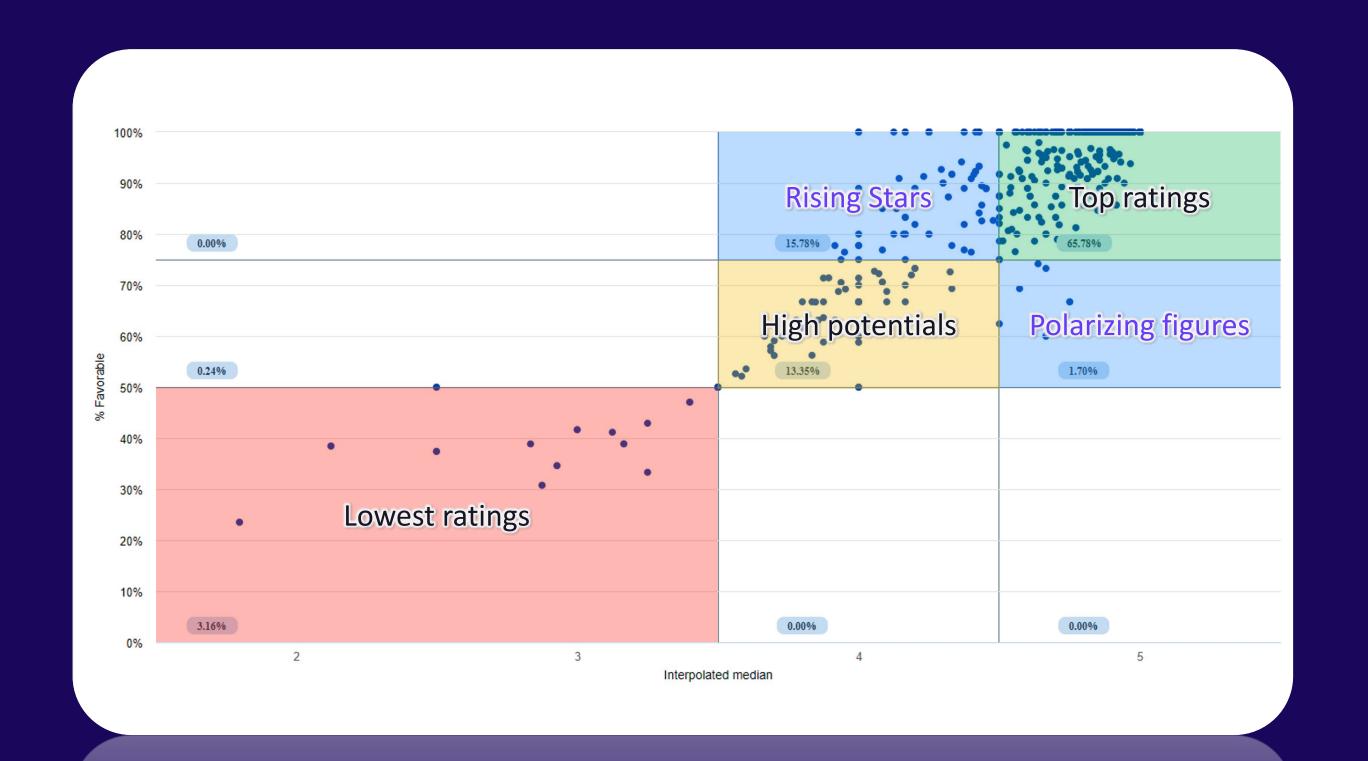

#### **Key Highlights:**

- Pre-calculated Percentiles
- Heat map based on Percentile
- Heat Map Custom color coding
- Ability to pin items
- Scatter plot chart

Heatmap 🔞 🔵

Color picke

**3.18**/5

6. Teaching

# Blue Dashboard – Scatter Plot Chart