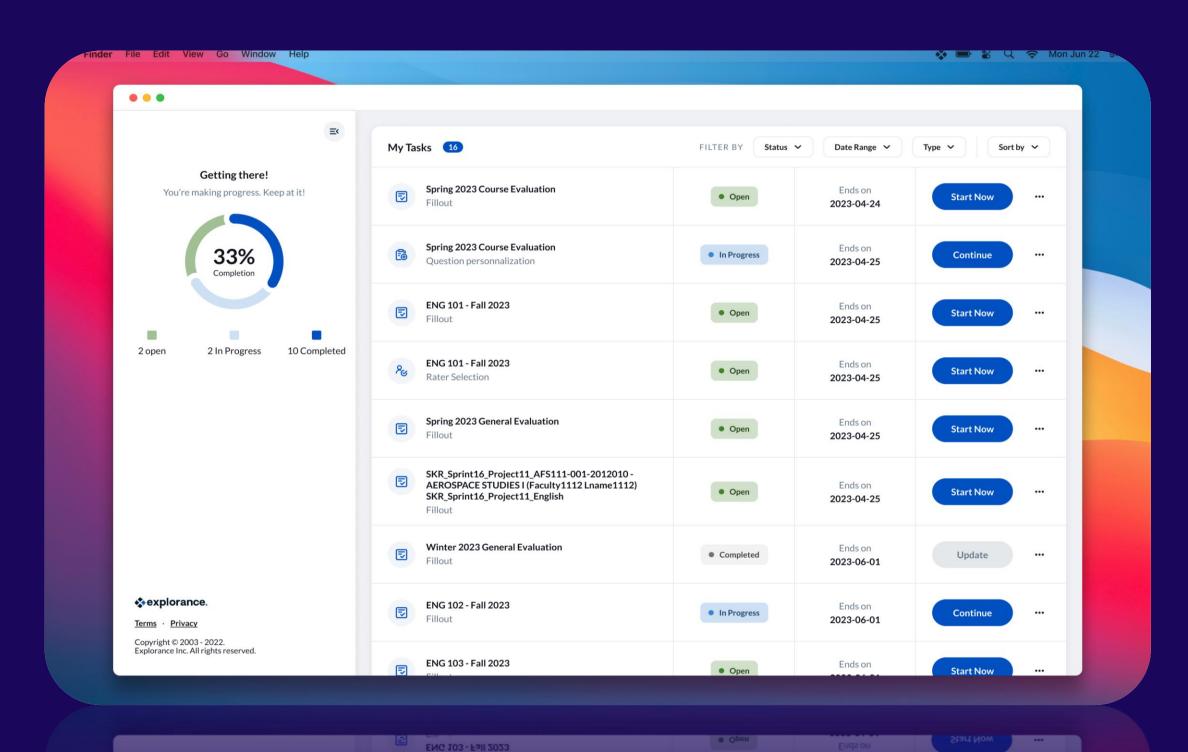

# Blue recent updates

**User Experience** 

**Automation** 

Integrations

Reporting & Analytics

#### **User Experience -> Engagement**

- Enhanced surveys for students
- Enhanced course list for instructors, coordinators
- QR Codes
- Completion certificates
- Enhanced interface for adding questions
- Enhanced interface for selecting raters

#### **Automation -> Productivity**

- Auto synching of demographic and dates
- Invitation + 5 automatic reminders
- Completion Email
- Multiple schedules
- Recent: Private + public evals collected together\*
- Recent: Closing the loop enhancement with group level viewer updates in reports

#### **Integrations -> Connected**

- Enhanced security for the Blue-Interfolio/Faculty 180 integration
- Blue/Microsoft Dynamics data synch
- All course block for Canvas
- Recent: Granular course naming in Canvas pop-ups
- Recent: Blue/D2L Brightspace data synch
- Around the corner: Blue/Workday data synch
- Around the corner: **Blue/Ethos** data synch

#### **Reports & Analytics -> Insights**

- Reports:
  - Recent: Updated look & feel (charts, tables, styling)
  - Recent: Multiple choice calculation based on respondent count
- Dashboards:
  - Aggregate Dashboard
  - Response rate trend analysis
  - Recent: Summary widgets (for aggregate)
  - Recent: Heatmaps
  - Recent: Norm comparisons